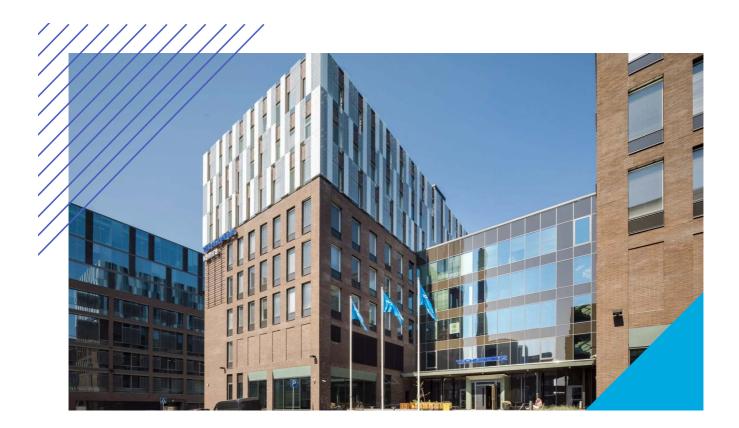

#### **TECHNOPOLIS RUOHOLAHTI – OFFICE SPACE WITH A SEA VIEW**

Ruoholahti campus is known for its sea views and great location next to the western highway in Salmisaari. If your company is looking for office space with a vantage point in the Helsinki area, this option is bound to stand out. Near the Baltic Sea and only 10 minutes from the city center, this location also has good metro and bus connections.

### OFFICE 272 M<sup>2</sup> | TECHNOPOLIS RUOHOLAHTI

Available for rent on the fourth floor a ready-to-move-in office space with sea views. The premises have open plan space, separate rooms and three large meeting rooms. The office is located near the lobby and restaurant services. Technopolis Ruoholahti offers new and flexible offices suitable for companies of different sizes. The campus is located just 10 minutes from the center, along Länsiväylä.