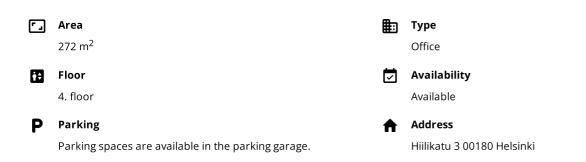

# Office $272 \text{ m}^2$

Technopolis Ruoholahti, Helsinki

### OFFICE 272 M<sup>2</sup> | TECHNOPOLIS RUOHOLAHTI

Available for rent on the fourth floor a ready-to-move-in office space with sea views. The premises have open plan space, separate rooms and three large meeting rooms. The office is located near the lobby and restaurant services. Technopolis Ruoholahti offers new and flexible offices suitable for companies of different sizes. The campus is located just 10 minutes from the center, along Länsiväylä.