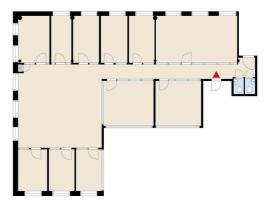

### OFFICE 272 M<sup>2</sup> | TECHNOPOLIS RUOHOLAHTI

Available for rent on the fourth floor a ready-to-move-in office space with sea views. The premises have open plan space, separate rooms and three large meeting rooms. The office is located near the lobby and restaurant services. Technopolis Ruoholahti offers new and flexible offices suitable for companies of different sizes. The campus is located just 10 minutes from the center, along Länsiväylä.