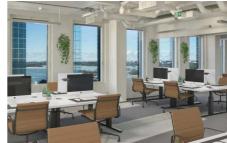

### OFFICE 272 M<sup>2</sup> | TECHNOPOLIS RUOHOLAHTI

Available for rent on the fourth floor a ready-to-move-in office space with sea views. The premises have open plan space, separate rooms and three large meeting rooms. The office is located near the lobby and restaurant services. Technopolis Ruoholahti offers new and flexible offices suitable for companies of different sizes. The campus is located just 10 minutes from the center, along Länsiväylä.