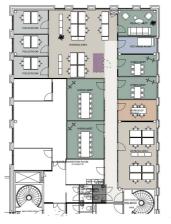

### OFFICE 272 M<sup>2</sup> | TECHNOPOLIS RUOHOLAHTI

Available for rent on the fourth floor a ready-to-move-in office space with sea views. The premises have open plan space, separate rooms and three large meeting rooms. The office is located near the lobby and restaurant services. Technopolis Ruoholahti offers new and flexible offices suitable for companies of different sizes. The campus is located just 10 minutes from the center, along Länsiväylä.