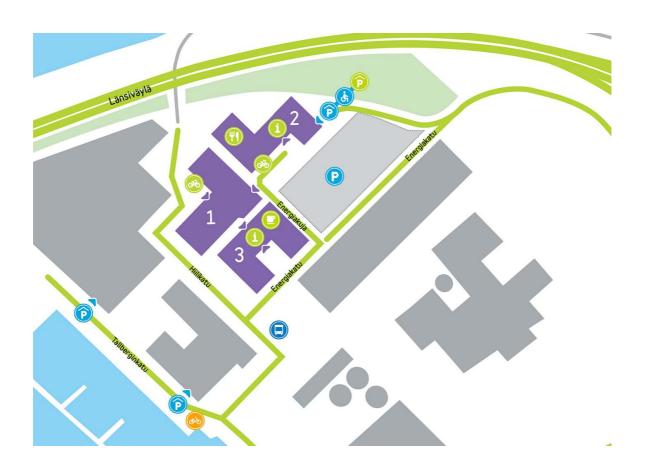

#### **TECHNOPOLIS RUOHOLAHTI – OFFICE SPACE WITH A SEA VIEW**

Ruoholahti campus is known for its sea views and great location next to the western highway in Salmisaari. If your company is looking for office space with a vantage point in the Helsinki area, this option is bound to stand out. Near the Baltic Sea and only 10 minutes from the city center, this location also has good metro and bus connections.

#### DIRECTIONS

Technopolis Ruoholahti campus is located 10 minutes away from the city center with good public transportation connections.

### OFFICE 272 M<sup>2</sup> | TECHNOPOLIS RUOHOLAHTI

Available for rent on the fourth floor a ready-to-move-in office space with sea views. The premises have open plan space, separate rooms and three large meeting rooms. The office is located near the lobby and restaurant services. Technopolis Ruoholahti offers new and flexible offices suitable for companies of different sizes. The campus is located just 10 minutes from the center, along Länsiväylä.