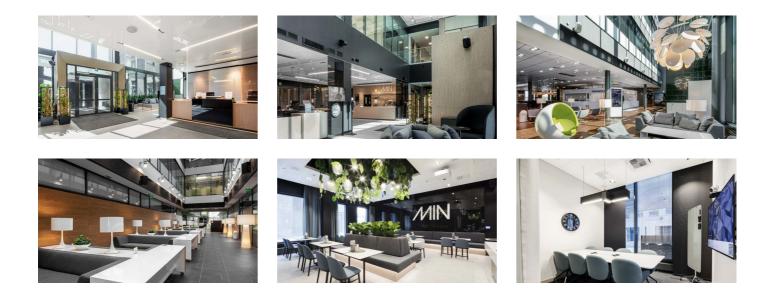

Technopolis Ruoholahti has a vibrant atmosphere that carries over into a coffee shop and two popular restaurants, DIN Hilli and MIN, that are situated on campus. Inside, you will find meeting rooms, a reception area, and our staff who are always happy to help with your business needs. From our campus you will also find a small office area, Technopolis HUB, which consists of dozens of smaller offices for teams of up to 8 people. All customers are welcome to make use of the communal workspace in the lounge area, as well as the informal meeting spots outside the private office spaces.

#### SERVICES ON CAMPUS

Your functional work environment combines office space and access to our services. Discover all the services available on this campus.