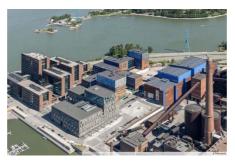

#### **TECHNOPOLIS RUOHOLAHTI – OFFICE SPACE WITH A SEA VIEW**

Ruoholahti campus is known for its sea views and great location next to the western highway in Salmisaari. If your company is looking for office space with a vantage point in the Helsinki area, this option is bound to stand out. Near the Baltic Sea and only 10 minutes from the city center, this location also has good metro and bus connections.

The Ruoholahti campus is fully carbon-neutral in all energy consumption and all campus buildings also hold international LEED certificates for energy and environmental conduct. Read more about Technopolis' sustainability.