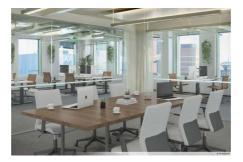

### OFFICE 272 M<sup>2</sup> | TECHNOPOLIS RUOHOLAHTI

Available for rent on the fourth floor a ready-to-move-in office space with sea views. The premises have open plan space, separate rooms and three large meeting rooms. The office is located near the lobby and restaurant services. Technopolis Ruoholahti offers new and flexible offices suitable for companies of different sizes. The campus is located just 10 minutes from the center, along Länsiväylä.