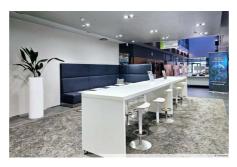

### OFFICE 272 M<sup>2</sup> | TECHNOPOLIS RUOHOLAHTI

Available for rent on the fourth floor a ready-to-move-in office space with sea views. The premises have open plan space, separate rooms and three large meeting rooms. The office is located near the lobby and restaurant services. Technopolis Ruoholahti offers new and flexible offices suitable for companies of different sizes. The campus is located just 10 minutes from the center, along Länsiväylä.