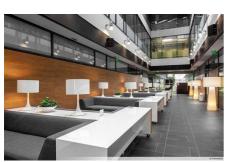

Technopolis Ruoholahti has a vibrant atmosphere that carries over into a coffee shop and two popular restaurants, DIN Hilli and MIN, that are situated on campus. Inside, you will find meeting rooms, a reception area, and our staff who are always happy to help with your business needs. From our campus you will also find a small office area, Technopolis HUB, which consists of dozens of smaller offices for teams of up to 8 people. All customers are welcome to make use of the communal workspace in the lounge area, as well as the informal meeting spots outside the private office spaces.