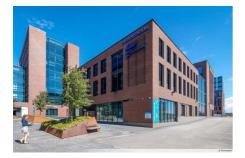

#### **TECHNOPOLIS RUOHOLAHTI – OFFICE SPACE WITH A SEA VIEW**

Ruoholahti campus is known for its sea views and great location next to the western highway in Salmisaari. If your company is looking for office space with a vantage point in the Helsinki area, this option is bound to stand out. Near the Baltic Sea and only 10 minutes from the city center, this location also has good metro and bus connections.

#### DIRECTIONS

Technopolis Ruoholahti campus is located 10 minutes away from the city center with good public transportation connections.