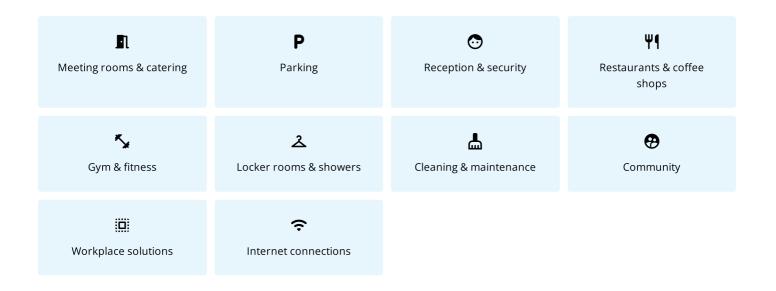

#### SERVICES ON CAMPUS

Your functional work environment combines office space and access to our services. Discover all the services available on this campus.