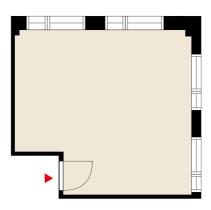

# OFFICE 27 M<sup>2</sup> | TECHNOPOLIS OTANIEMI

A ready-to-move office space consisting of open space now available for rent. Shared kitchen and toilet facilities are near the space. Technopolis offers its tenants a comprehensive set of services, and the campus includes e.g. three gyms and five conference rooms with saunas. The campus is located within easy reach of the Länsimetro and Ring Road I.