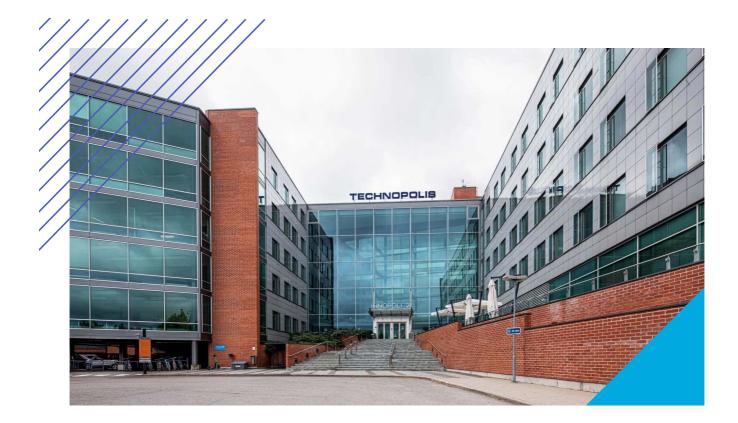

### TECHNOPOLIS OTANIEMI – SMART OFFICE SPACE CLOSE TO AALTO UNIVERSITY

Technopolis Otaniemi is the ideal spot for your company to collaborate with university students, graduates, and members of different fields. This contemporary, smart office space is located near Aalto University and can be accessed by the Ring I road, metro and light rail line 15.

# DIRECTIONS

Technopolis Otaniemi campus is located in Espoo near Aalto University along the Kehä I ring road and the metro.