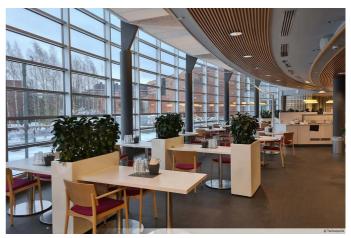

# Restaurants & coffee shops

# Delicious meals served all day long

At Otaniemi campus, you can take your pick from our four fantastic restaurants: Hehku, Tastory, Helinä, and MIN Otaniemi. So no matter if you come for breakfast on the go, lunch with colleagues, a work meeting, or a sweet treat, we're always ready to share our love of food.