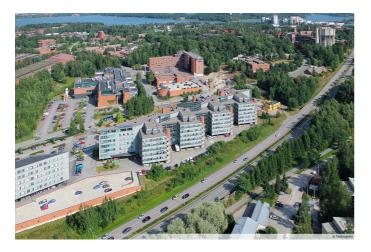

### TECHNOPOLIS OTANIEMI – SMART OFFICE SPACE CLOSE TO AALTO UNIVERSITY

Technopolis Otaniemi is the ideal spot for your company to collaborate with university students, graduates, and members of different fields. This contemporary, smart office space is located near Aalto University and can be accessed by the Ring I road, metro and light rail line 15.

# DIRECTIONS

Technopolis Otaniemi campus is located in Espoo near Aalto University along the Kehä I ring road and the metro.