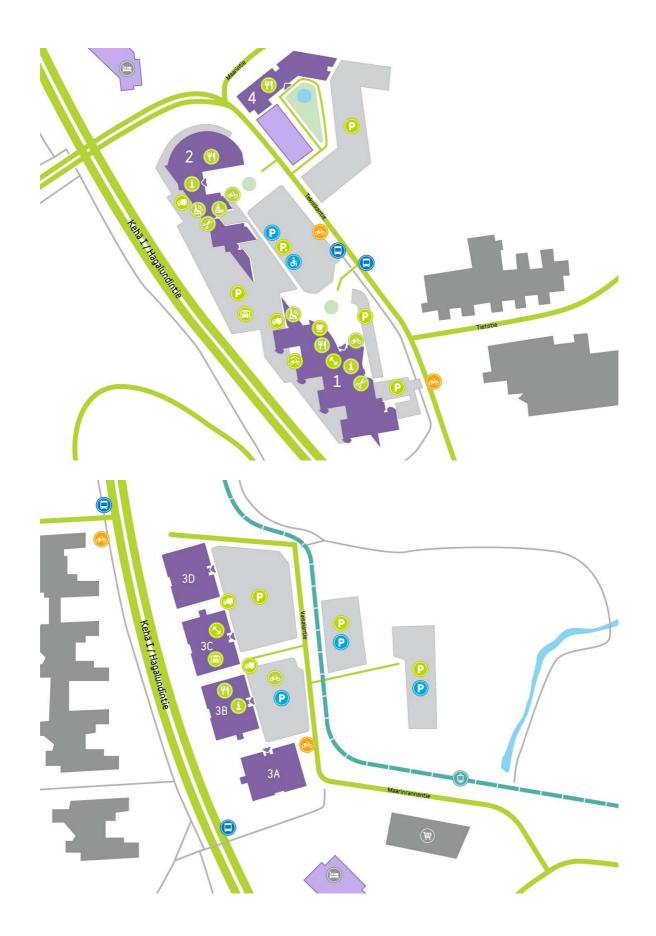

# DIRECTIONS

Technopolis Otaniemi campus is located in Espoo near Aalto University along the Kehä I ring road and the metro.

# OFFICE 27 M<sup>2</sup> | TECHNOPOLIS OTANIEMI

A ready-to-move office space consisting of open space now available for rent. Shared kitchen and toilet facilities are near the space. Technopolis offers its tenants a comprehensive set of services, and the campus includes e.g. three gyms and five conference rooms with saunas. The campus is located within easy reach of the Länsimetro and Ring Road I.