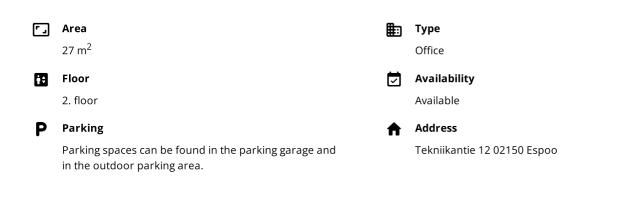

# Office $27 \text{ m}^2$

Technopolis Otaniemi, Espoo

# OFFICE 27 M<sup>2</sup> | TECHNOPOLIS OTANIEMI

A ready-to-move office space consisting of open space now available for rent. Shared kitchen and toilet facilities are near the space. Technopolis offers its tenants a comprehensive set of services, and the campus includes e.g. three gyms and five conference rooms with saunas. The campus is located within easy reach of the Länsimetro and Ring Road I.