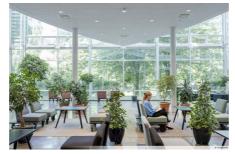

### OFFICE 282 M<sup>2</sup> | TECHNOPOLIS ULLEVI

A flexible and bright office space located on the 2nd floor in building D of Ullevi Campus. High ceilings and windows create a spacious and cozy office environment. The office space is tailored according to your company's wishes and is also suitable for activity-based solutions. Technopolis Ullevi has an excellent location close to the Central Station and E6, good services and ample parking.