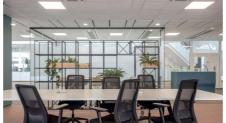

### OFFICE 282 M<sup>2</sup> | TECHNOPOLIS ULLEVI

A flexible and bright office space located on the 2nd floor in building D of Ullevi Campus. High ceilings and windows create a spacious and cozy office environment. The office space is tailored according to your company's wishes and is also suitable for activity-based solutions. Technopolis Ullevi has an excellent location close to the Central Station and E6, good services and ample parking.