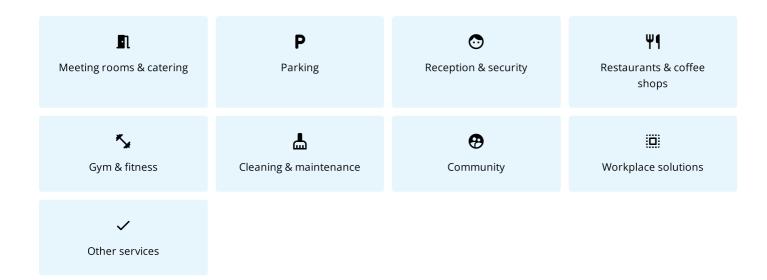

Professionals from all kinds of industries have the opportunity to network at this busy campus, as well as access to good parking facilities and a cozy restaurant. In addition, services of the Ullevi campus include a selection of meeting rooms, catering services, a well-equipped gym, and a coffee shop. The reception welcomes you and your guests and helps you if you have any questions. From our campus you will also find a small office area, Technopolis HUB, which consists of 4 smaller offices for teams of up to 10 people.

#### **SERVICES ON CAMPUS**

Your functional work environment combines office space and access to our services. Discover all the services available on this campus.

Restaurants & coffee shops