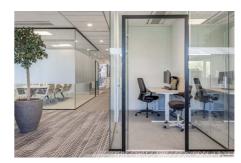

### OFFICE 282 M<sup>2</sup> | TECHNOPOLIS ULLEVI

A flexible and bright office space located on the 2nd floor in building D of Ullevi Campus. High ceilings and windows create a spacious and cozy office environment. The office space is tailored according to your company's wishes and is also suitable for activity-based solutions. Technopolis Ullevi has an excellent location close to the Central Station and E6, good services and ample parking.