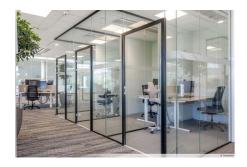

### OFFICE 282 M<sup>2</sup> | TECHNOPOLIS ULLEVI

A flexible and bright office space located on the 2nd floor in building D of Ullevi Campus. High ceilings and windows create a spacious and cozy office environment. The office space is tailored according to your company's wishes and is also suitable for activity-based solutions. Technopolis Ullevi has an excellent location close to the Central Station and E6, good services and ample parking.