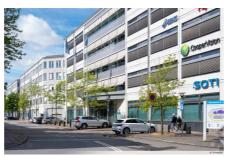

# TECHNOPOLIS ULLEVI – FLEXIBLE OFFICE SPACE NEXT TO GOTHENBURG CITY CENTER

Welcome to the beautiful workspace of Technopolis Ullevi in Gothenburg. A bustling campus of 34,300 sqm, Ullevi is based near the city center, in the Gårda district, and right next to Ullevi Stadium. Gårda is located next to E6, E45 and E20 highways and is easily accessible by car. There are also bus and tram stops close to the campus, and it is situated just a 15-minute walk from the central railway station.

### OFFICE 282 M<sup>2</sup> | TECHNOPOLIS ULLEVI

A flexible and bright office space located on the 2nd floor in building D of Ullevi Campus. High ceilings and windows create a spacious and cozy office environment. The office space is tailored according to your company's wishes and is also suitable for activity-based solutions. Technopolis Ullevi has an excellent location close to the Central Station and E6, good services and ample parking.