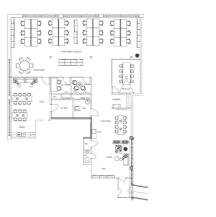

### OFFICE 282 M<sup>2</sup> | TECHNOPOLIS ULLEVI

A flexible and bright office space located on the 2nd floor in building D of Ullevi Campus. High ceilings and windows create a spacious and cozy office environment. The office space is tailored according to your company's wishes and is also suitable for activity-based solutions. Technopolis Ullevi has an excellent location close to the Central Station and E6, good services and ample parking.