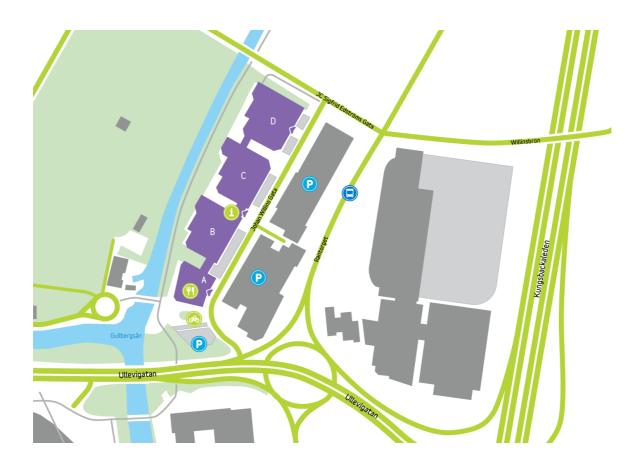

# TECHNOPOLIS ULLEVI – FLEXIBLE OFFICE SPACE NEXT TO GOTHENBURG CITY CENTER

Welcome to the beautiful workspace of Technopolis Ullevi in Gothenburg. A bustling campus of 34,300 sqm, Ullevi is based near the city center, in the Gårda district, and right next to Ullevi Stadium. Gårda is located next to E6, E45 and E20 highways and is easily accessible by car. There are also bus and tram stops close to the campus, and it is situated just a 15-minute walk from the central railway station.

### **DIRECTIONS**

Technopolis Ullevi has a very strategic location in the Gårda district, near the city center, just a 15-minute walk from the Central Station, right next to Ullevi Stadium, but also close to highways, such as the E6, for easy access by car.