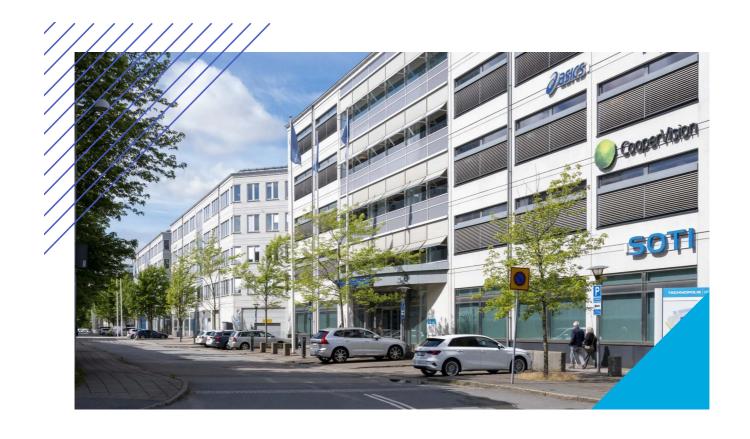

# TECHNOPOLIS ULLEVI – FLEXIBLE OFFICE SPACE NEXT TO GOTHENBURG CITY CENTER

Welcome to the beautiful workspace of Technopolis Ullevi in Gothenburg. A bustling campus of 34,300 sqm, Ullevi is based near the city center, in the Gårda district, and right next to Ullevi Stadium. Gårda is located next to E6, E45 and E20 highways and is easily accessible by car. There are also bus and tram stops close to the campus, and it is situated just a 15-minute walk from the central railway station.

### **DIRECTIONS**

Technopolis Ullevi has a very strategic location in the Gårda district, near the city center, just a 15-minute walk from the Central Station, right next to Ullevi Stadium, but also close to highways, such as the E6, for easy access by car.