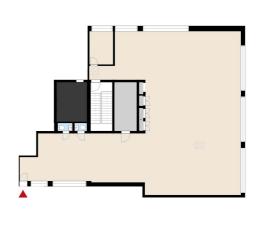

### OFFICE 282 M<sup>2</sup> | TECHNOPOLIS ULLEVI

A flexible and bright office space located on the 2nd floor in building D of Ullevi Campus. High ceilings and windows create a spacious and cozy office environment. The office space is tailored according to your company's wishes and is also suitable for activity-based solutions. Technopolis Ullevi has an excellent location close to the Central Station and E6, good services and ample parking.