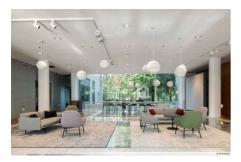

### OFFICE 282 M<sup>2</sup> | TECHNOPOLIS ULLEVI

A flexible and bright office space located on the 2nd floor in building D of Ullevi Campus. High ceilings and windows create a spacious and cozy office environment. The office space is tailored according to your company's wishes and is also suitable for activity-based solutions. Technopolis Ullevi has an excellent location close to the Central Station and E6, good services and ample parking.