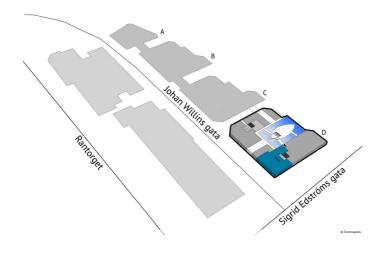

### OFFICE 282 M<sup>2</sup> | TECHNOPOLIS ULLEVI

A flexible and bright office space located on the 2nd floor in building D of Ullevi Campus. High ceilings and windows create a spacious and cozy office environment. The office space is tailored according to your company's wishes and is also suitable for activity-based solutions. Technopolis Ullevi has an excellent location close to the Central Station and E6, good services and ample parking.