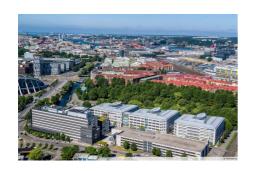

# TECHNOPOLIS ULLEVI – FLEXIBLE OFFICE SPACE NEXT TO GOTHENBURG CITY CENTER

Welcome to the beautiful workspace of Technopolis Ullevi in Gothenburg. A bustling campus of 34,300 sqm, Ullevi is based near the city center, in the Gårda district, and right next to Ullevi Stadium. Gårda is located next to E6, E45 and E20 highways and is easily accessible by car. There are also bus and tram stops close to the campus, and it is situated just a 15-minute walk from the central railway station.

### **DIRECTIONS**

Technopolis Ullevi has a very strategic location in the Gårda district, near the city center, just a 15-minute walk from the Central Station, right next to Ullevi Stadium, but also close to highways, such as the E6, for easy access by car.