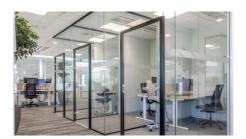

### OFFICE 282 M<sup>2</sup> | TECHNOPOLIS ULLEVI

A flexible and bright office space located on the 2nd floor in building D of Ullevi Campus. High ceilings and windows create a spacious and cozy office environment. The office space is tailored according to your company's wishes and is also suitable for activity-based solutions. Technopolis Ullevi has an excellent location close to the Central Station and E6, good services and ample parking.