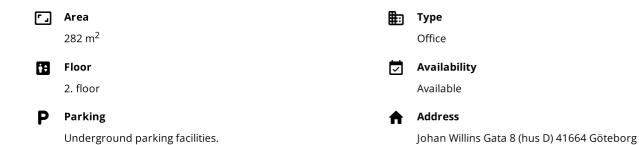

# Office 282 m<sup>2</sup>

Technopolis Ullevi, Gothenburg

### OFFICE 282 M<sup>2</sup> | TECHNOPOLIS ULLEVI

A flexible and bright office space located on the 2nd floor in building D of Ullevi Campus. High ceilings and windows create a spacious and cozy office environment. The office space is tailored according to your company's wishes and is also suitable for activity-based solutions. Technopolis Ullevi has an excellent location close to the Central Station and E6, good services and ample parking.