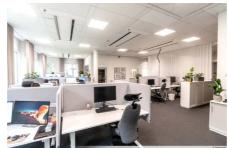

### OFFICE 282 M<sup>2</sup> | TECHNOPOLIS ULLEVI

A flexible and bright office space located on the 2nd floor in building D of Ullevi Campus. High ceilings and windows create a spacious and cozy office environment. The office space is tailored according to your company's wishes and is also suitable for activity-based solutions. Technopolis Ullevi has an excellent location close to the Central Station and E6, good services and ample parking.