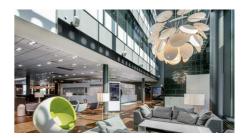

Technopolis Ruoholahti has a vibrant atmosphere that carries over into a coffee shop and two popular restaurants, DIN Hilli and MIN, that are situated on campus. Inside, you will find meeting rooms, a reception area, and our staff who are always happy to help with your business needs. From our campus you will also find a small office area, Technopolis HUB, which consists of dozens of smaller offices for teams of up to 8 people. All customers are welcome to make use of the communal workspace in the lounge area, as well as the informal meeting spots outside the private office spaces.