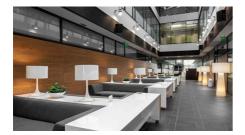

#### TECHNOPOLIS RUOHOLAHTI - OFFICE SPACE WITH A SEA VIEW

Ruoholahti campus is known for its sea views and great location next to the western highway in Salmisaari. If your company is looking for office space with a vantage point in the Helsinki area, this option is bound to stand out. Near the Baltic Sea and only 10 minutes from the city center, this location also has good metro and bus connections.

Technopolis Ruoholahti has a vibrant atmosphere that carries over into a coffee shop and two popular restaurants, DIN Hilli and MIN, that are situated on campus. Inside, you will find meeting rooms, a reception area, and our staff who are always happy to help with your business needs. From our campus you will also find a small office area, Technopolis HUB, which consists of dozens of smaller offices for teams of up to 8 people. All customers are welcome to make use of the communal workspace in the lounge area, as well as the informal meeting spots outside the private office spaces.

### OFFICE 283 M<sup>2</sup> | TECHNOPOLIS RUOHOLAHTI

A ready-to-move-in second-floor office space now available for rent. This space is located near the lobby and representative restaurant. Ideally located office buildings offer new, flexible offices for companies of all sizes looking for a vantage point. Contact us and we will arrange a viewing!