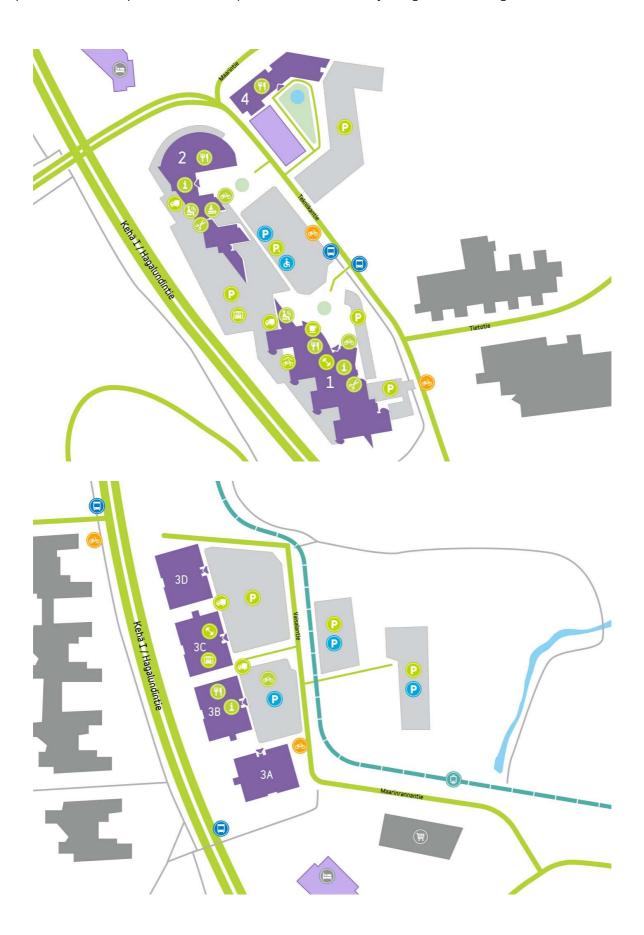

#### **SERVICES ON CAMPUS**

Your functional work environment combines office space and access to our services. Discover all the services available on this campus.

Restaurants & coffee shops

#### **DIRECTIONS**

Technopolis Otaniemi campus is located in Espoo near Aalto University along the Kehä I ring road and the metro.