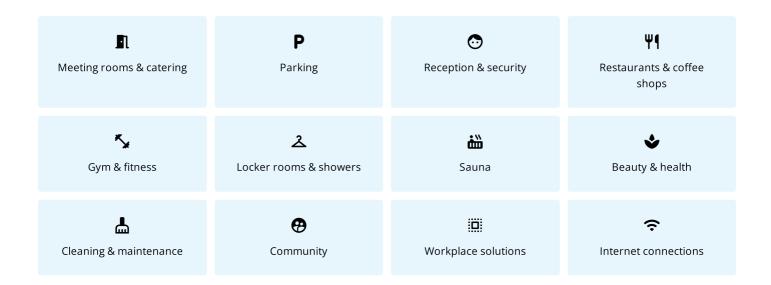

#### **SERVICES ON CAMPUS**

Your functional work environment combines office space and access to our services. Discover all the services available on this campus.

Restaurants & coffee shops

Whether you're part of an SME or large company, you can find flexible office space in the four Innopoli buildings on campus. The on-site facilities include restaurants, a gym, and plenty of parking space that accommodates drivers of electric vehicles. You're also free to use the wide range of meeting rooms and sauna facilities! From our campus you will also find a small office area, Technopolis HUB, which consists of several smaller offices for teams of up to 10 people.

#### OFFICE 28 M<sup>2</sup> | TECHNOPOLIS OTANIEMI

A ready-to-move-in open office for rent. Shared conference, kitchen and toilet facilities and lobby service are right next to the premises. Technopolis offers its tenants a comprehensive set of services, and the campus has e.g. three gyms and five conference rooms with saunas. The campus is located within easy reach of the Länsimetro and Ring Road I.