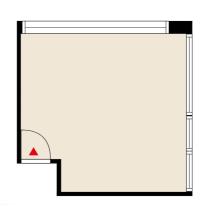

# Office 28 m<sup>2</sup>

Technopolis Otaniemi, Espoo

#### OFFICE 28 M<sup>2</sup> | TECHNOPOLIS OTANIEMI

A ready-to-move-in open office for rent. Shared conference, kitchen and toilet facilities and lobby service are right next to the premises. Technopolis offers its tenants a comprehensive set of services, and the campus has e.g. three gyms and five conference rooms with saunas. The campus is located within easy reach of the Länsimetro and Ring Road I.

Parking spaces can be found in the parking garage and in the outdoor parking area.

Vaisalantie 4, B-talo 02130 Espoo

© Technopo