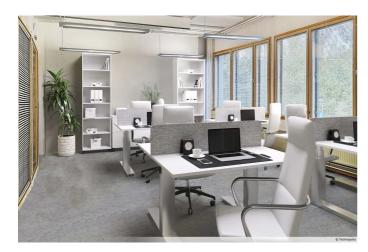

#### OFFICE 28 M<sup>2</sup> | TECHNOPOLIS OTANIEMI

A ready-to-move-in open office for rent. Shared conference, kitchen and toilet facilities and lobby service are right next to the premises. Technopolis offers its tenants a comprehensive set of services, and the campus has e.g. three gyms and five conference rooms with saunas. The campus is located within easy reach of the Länsimetro and Ring Road I.