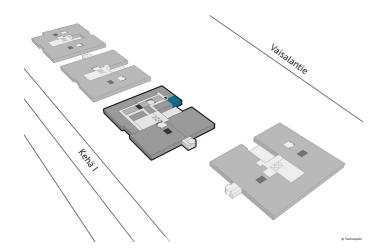

Parking spaces can be found in the parking garage and in the outdoor parking area.

Vaisalantie 4, B-talo 02130 Espoo

© Technopo