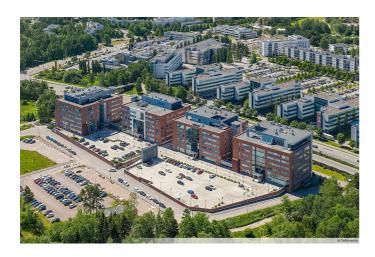

## TECHNOPOLIS OTANIEMI – SMART OFFICE SPACE CLOSE TO AALTO UNIVERSITY

Technopolis Otaniemi is the ideal spot for your company to collaborate with university students, graduates, and members of different fields. This contemporary, smart office space is located near Aalto University and can be accessed by the Ring I road, metro and light rail line 15.

#### **DIRECTIONS**

Technopolis Otaniemi campus is located in Espoo near Aalto University along the Kehä I ring road and the metro.