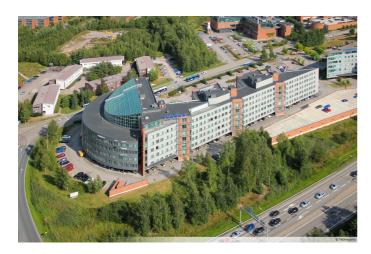

## TECHNOPOLIS OTANIEMI – SMART OFFICE SPACE CLOSE TO AALTO UNIVERSITY

Technopolis Otaniemi is the ideal spot for your company to collaborate with university students, graduates, and members of different fields. This contemporary, smart office space is located near Aalto University and can be accessed by the Ring I road, metro and light rail line 15.

#### **DIRECTIONS**

Technopolis Otaniemi campus is located in Espoo near Aalto University along the Kehä I ring road and the metro.