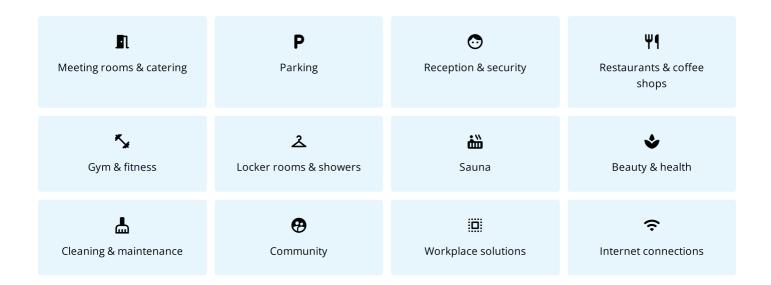

#### **SERVICES ON CAMPUS**

Your functional work environment combines office space and access to our services. Discover all the services available on this campus.

Restaurants & coffee shops

#### OFFICE 31 M<sup>2</sup> | TECHNOPOLIS OTANIEMI

A compact office room on the second floor available for rent. The area has shared kitchen and toilet facilities.

Technopolis offers a comprehensive set of services to tenants, and the campus has e.g. three gyms and five conference rooms with saunas. The site is located along the Länsimetro and Ring Road I, near Aalto University.