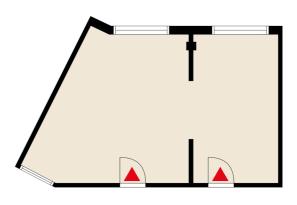

#### OFFICE 31 M<sup>2</sup> | TECHNOPOLIS OTANIEMI

A compact office room on the second floor available for rent. The area has shared kitchen and toilet facilities.

Technopolis offers a comprehensive set of services to tenants, and the campus has e.g. three gyms and five conference rooms with saunas. The site is located along the Länsimetro and Ring Road I, near Aalto University.

**Area** 31 m<sup>2</sup>

Floor

2. floor

Parking

Parking spaces can be found in the parking garage and in the outdoor parking area.

Type
Office

Availability

Available