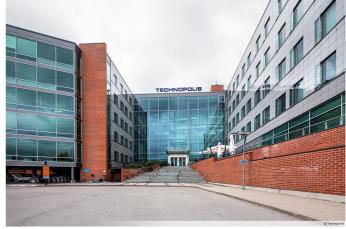

## TECHNOPOLIS OTANIEMI – SMART OFFICE SPACE CLOSE TO AALTO UNIVERSITY

Technopolis Otaniemi is the ideal spot for your company to collaborate with university students, graduates, and members of different fields. This contemporary, smart office space is located near Aalto University and can be accessed by the Ring I road, metro and light rail line 15.

#### OFFICE 31 M<sup>2</sup> | TECHNOPOLIS OTANIEMI

A compact office room on the second floor available for rent. The area has shared kitchen and toilet facilities.

Technopolis offers a comprehensive set of services to tenants, and the campus has e.g. three gyms and five conference rooms with saunas. The site is located along the Länsimetro and Ring Road I, near Aalto University.