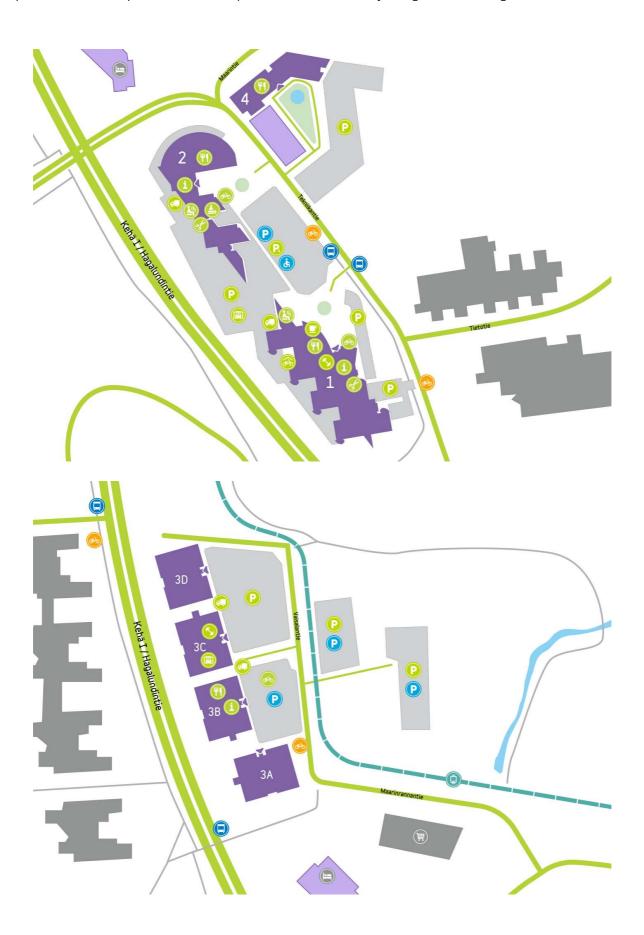

#### **DIRECTIONS**

Technopolis Otaniemi campus is located in Espoo near Aalto University along the Kehä I ring road and the metro.

♠ Address

Tekniikantie 14 02150 Espoo

© Technopo

© Technopolis