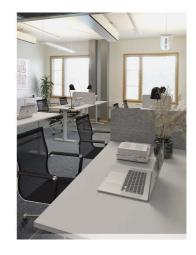

#### OFFICE 31 M<sup>2</sup> | TECHNOPOLIS OTANIEMI

A compact office room on the second floor available for rent. The area has shared kitchen and toilet facilities.

Technopolis offers a comprehensive set of services to tenants, and the campus has e.g. three gyms and five conference rooms with saunas. The site is located along the Länsimetro and Ring Road I, near Aalto University.