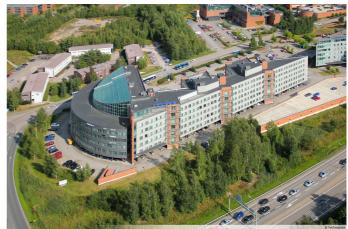

## TECHNOPOLIS OTANIEMI – SMART OFFICE SPACE CLOSE TO AALTO UNIVERSITY

Technopolis Otaniemi is the ideal spot for your company to collaborate with university students, graduates, and members of different fields. This contemporary, smart office space is located near Aalto University and can be accessed by the Ring I road, metro and light rail line 15.

Whether you're part of an SME or large company, you can find flexible office space in the four Innopoli buildings on campus. The on-site facilities include restaurants, a gym, and plenty of parking space that accommodates drivers of electric vehicles. You're also free to use the wide range of meeting rooms and sauna facilities! From our campus you will also find a small office area, Technopolis HUB, which consists of several smaller offices for teams of up to 10 people.