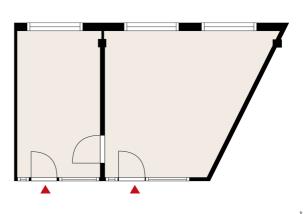

#### OFFICE 32 M<sup>2</sup> | TECHNOPOLIS OTANIEMI

A compact office space on the first floor is now available for lease. The space has a shared kitchen and toilet facilities. Technopolis offers a comprehensive set of services to its customers, and the campus has, among other things, three gyms and five conference rooms with saunas. The campus is located along the Länsimetro, Light Rail Line and Ring Road I, near Aalto University. Contact us and we will arrange a viewing!

Area

 $32 \, m^2$ 

Floor

1. floor

Parking

Parking spaces can be found in the parking garage and in the outdoor parking area.

**⊞** Type

Office