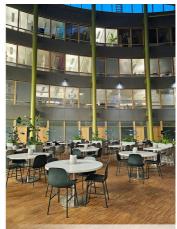

# Delicious meals served all day long

At Otaniemi campus, you can take your pick from our four fantastic restaurants: Hehku, Tastory, Helinä, and MIN Otaniemi. So no matter if you come for breakfast on the go, lunch with colleagues, a work meeting, or a sweet treat, we're always ready to share our love of food.