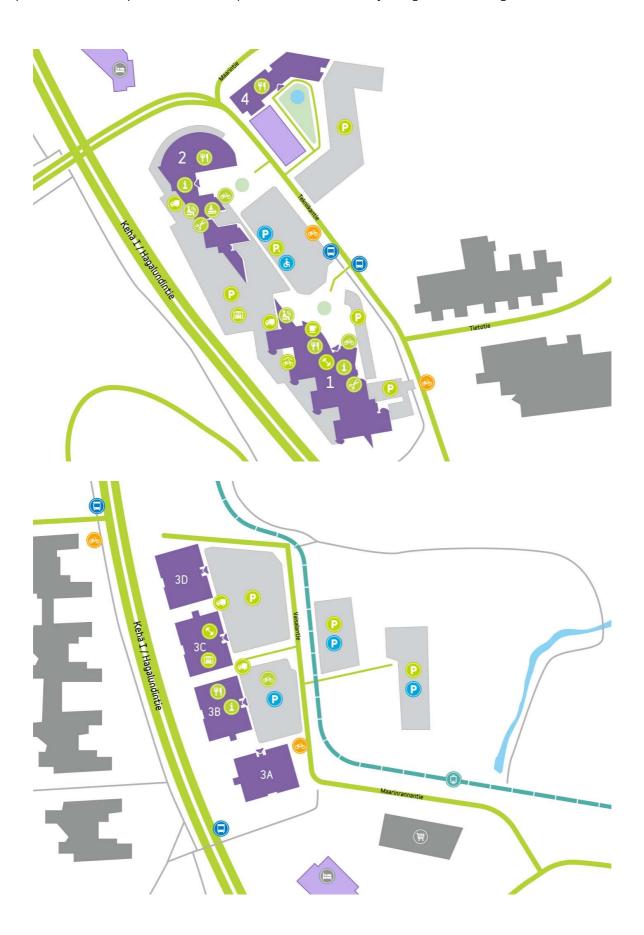

#### **DIRECTIONS**

Technopolis Otaniemi campus is located in Espoo near Aalto University along the Kehä I ring road and the metro.

Availability

On term of notice

Address

Tekniikantie 14 02150 Espoo

) Technopoli