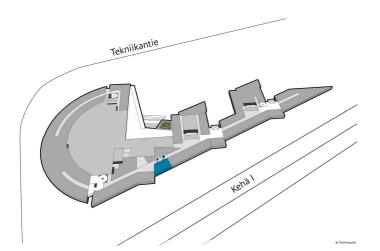

#### **DIRECTIONS**

Technopolis Otaniemi campus is located in Espoo near Aalto University along the Kehä I ring road and the metro.

Availability

On term of notice

Address

Tekniikantie 14 02150 Espoo

) Technopoli