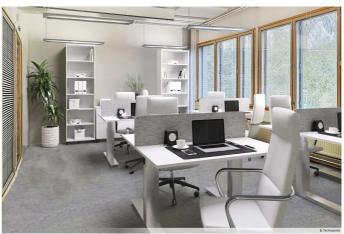

#### OFFICE 32 M<sup>2</sup> | TECHNOPOLIS OTANIEMI

A compact office space on the first floor is now available for lease. The space has a shared kitchen and toilet facilities. Technopolis offers a comprehensive set of services to its customers, and the campus has, among other things, three gyms and five conference rooms with saunas. The campus is located along the Länsimetro, Light Rail Line and Ring Road I, near Aalto University. Contact us and we will arrange a viewing!

Area

 $32 \, m^2$ 

Floor

1. floor

Parking

Parking spaces can be found in the parking garage and in the outdoor parking area.

**⊞** Type

Office