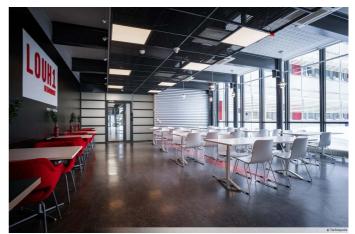

#### Restaurants & coffee shops

### Delicious meals served all day long

You can find a total of six restaurants on Linnanmaa campus that serve up a great combination of familiar and international dishes. Most of the restaurants at Linnanmaa also provide self-service kiosks.