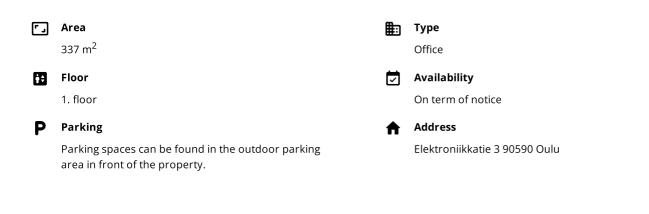

# Office 337 m<sup>2</sup>

Technopolis Linnanmaa, Oulu

### OFFICE 337 M<sup>2</sup> | TECHNOPOLIS LINNANMAA

A modern first floor office space for lease, which mainly consists of offices of different sizes. The Technopolis Linnanmaa campus offers versatile support services for its customers. Shops and a sports hall are located nearby. The stated square footage contains a share of the common areas. Contact us for further information!