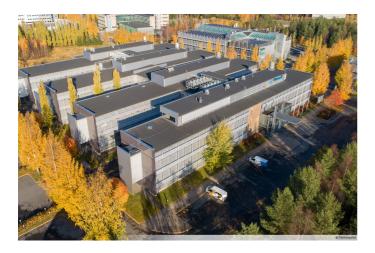

## TECHNOPOLIS LINNANMAA – OFFICE SPACE AMONG THOUSANDS OF PROFESSIONALS

You can find flexible office space and thousands of interconnected professionals at Technopolis Linnanmaa. The campus is home to 250 companies, 30 Technopolis properties, and the equivalent of 20 football fields in office space. As well as the selection of meeting rooms and auditoriums that are on campus, there are also six restaurants of different sizes, three sauna departments, and the Ideapark Oulu shopping center nearby. From our campus you will also find a small office area, Technopolis HUB, which consists of 84 smaller offices for teams of up to 12 people.

Around 6,000 professionals from all kinds of industries work at Technopolis Linnanmaa, which makes it a great place to be if you want to network and make lasting connections. The campus is next to Oulu University and just 10 minutes from the city center by car, as well as being easily accessible by public transport.