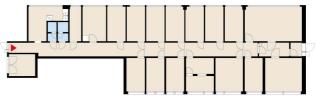

### OFFICE 337 M<sup>2</sup> | TECHNOPOLIS LINNANMAA

A modern first floor office space for lease, which mainly consists of offices of different sizes. The Technopolis Linnanmaa campus offers versatile support services for its customers. Shops and a sports hall are located nearby. The stated square footage contains a share of the common areas. Contact us for further information!