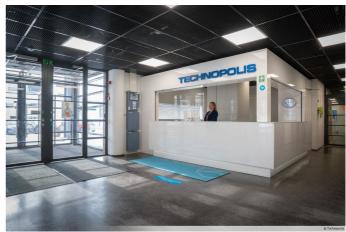

# TECHNOPOLIS LINNANMAA – OFFICE SPACE AMONG THOUSANDS OF PROFESSIONALS

You can find flexible office space and thousands of interconnected professionals at Technopolis Linnanmaa. The campus is home to 250 companies, 30 Technopolis properties, and the equivalent of 20 football fields in office space. As well as the selection of meeting rooms and auditoriums that are on campus, there are also six restaurants of different sizes, three sauna departments, and the Ideapark Oulu shopping center nearby. From our campus you will also find a small office area, Technopolis HUB, which consists of 84 smaller offices for teams of up to 12 people.

#### **SERVICES ON CAMPUS**

Your functional work environment combines office space and access to our services. Discover all the services available on this campus.

Restaurants & coffee shops