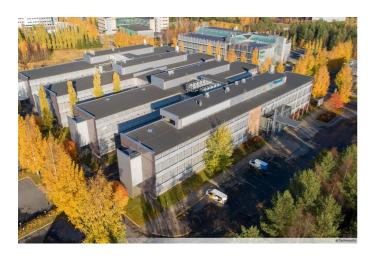

# TECHNOPOLIS LINNANMAA – OFFICE SPACE AMONG THOUSANDS OF PROFESSIONALS

You can find flexible office space and thousands of interconnected professionals at Technopolis Linnanmaa. The campus is home to 250 companies, 30 Technopolis properties, and the equivalent of 20 football fields in office space. As well as the selection of meeting rooms and auditoriums that are on campus, there are also six restaurants of different sizes, three sauna departments, and the Ideapark Oulu shopping center nearby. From our campus you will also find a small office area, Technopolis HUB, which consists of 84 smaller offices for teams of up to 12 people.

When visiting Linnanmaa, you will find yourself at the beginning of the Technopolis story. The original campus was built in the early 1980s after being inspired by Silicon Valley, and it went on to become one of the first technology villages in the world. Since then, most of the campus has been renovated and an extension was added in 2000.