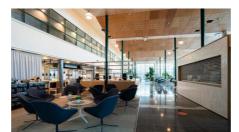

# TECHNOPOLIS LINNANMAA – OFFICE SPACE AMONG THOUSANDS OF PROFESSIONALS

You can find flexible office space and thousands of interconnected professionals at Technopolis Linnanmaa. The campus is home to 250 companies, 30 Technopolis properties, and the equivalent of 20 football fields in office space. As well as the selection of meeting rooms and auditoriums that are on campus, there are also six restaurants of different sizes, three sauna departments, and the Ideapark Oulu shopping center nearby. From our campus you will also find a small office area, Technopolis HUB, which consists of 84 smaller offices for teams of up to 12 people.

### Why Technopolis?

Squares are not really what you want, are they? Wouldn't you prefer...

- Flexible office space that adapts to your needs
- One contract that includes access to space and all services
- Your own contact person and helpful staff at reception
- A strategic location and great transport connections
- Being part of a vibrant community of companies and professionals