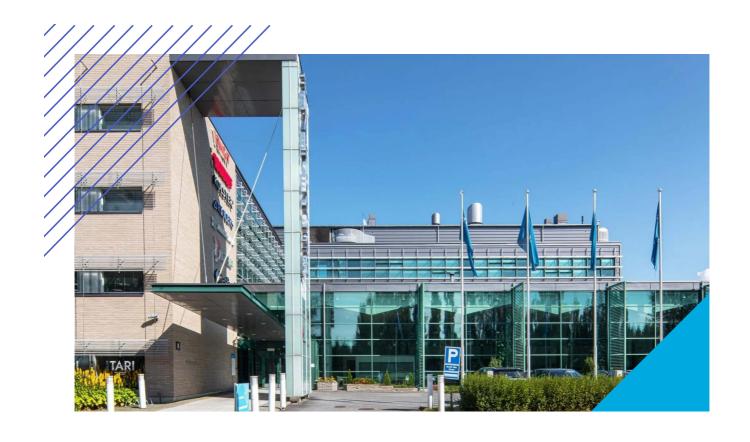

# TECHNOPOLIS LINNANMAA – OFFICE SPACE AMONG THOUSANDS OF PROFESSIONALS

You can find flexible office space and thousands of interconnected professionals at Technopolis Linnanmaa. The campus is home to 250 companies, 30 Technopolis properties, and the equivalent of 20 football fields in office space. As well as the selection of meeting rooms and auditoriums that are on campus, there are also six restaurants of different sizes, three sauna departments, and the Ideapark Oulu shopping center nearby. From our campus you will also find a small office area, Technopolis HUB, which consists of 84 smaller offices for teams of up to 12 people.

When visiting Linnanmaa, you will find yourself at the beginning of the Technopolis story. The original campus was built in the early 1980s after being inspired by Silicon Valley, and it went on to become one of the first technology villages in the world. Since then, most of the campus has been renovated and an extension was added in 2000.