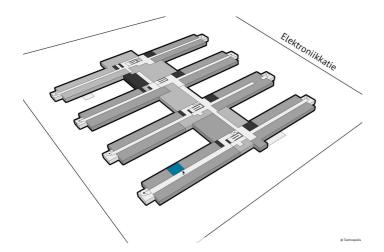

### OFFICE 33 M<sup>2</sup> | TECHNOPOLIS LINNANMAA

A modern 2nd floor office space in Technopolis Linnanmaa now available for lease. This campus offers a wide range of great services to its tenants. The stated square footage contains a share of the common areas. Contact us for further information!

🕏 Availability

Available

♠ Address

Elektroniikkatie 3 90590 Oulu

© Technopo