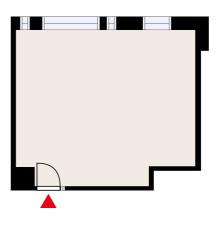

### OFFICE 33 M<sup>2</sup> | TECHNOPOLIS LINNANMAA

A neat office room available for lease in Technopolis Linnanmaa. The stated square footage contains a share of the common areas. There are multiple services available at Technopolis Linnanmaa campus. The office premises has a great location and the nearest bus stop is right next to the property. Ask for more information!

Floor

1. floor

Parking

Parking spaces can be found in the outdoor parking area in front of the property.

Office

Availability

Available

♠ Address