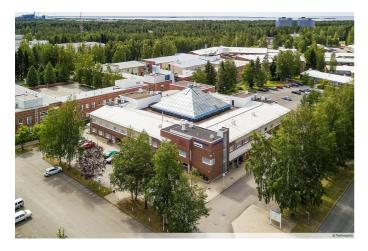

### OFFICE 33 M<sup>2</sup> | TECHNOPOLIS LINNANMAA

A neat office room available for lease in Technopolis Linnanmaa. The stated square footage contains a share of the common areas. There are multiple services available at Technopolis Linnanmaa campus. The office premises has a great location and the nearest bus stop is right next to the property. Ask for more information!

Teknologiantie 1 90590 Oulu

© Techno