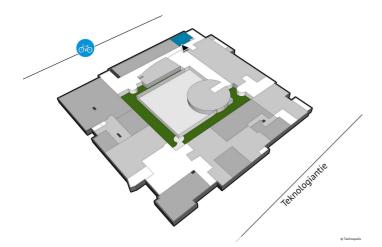

### OFFICE 33 M<sup>2</sup> | TECHNOPOLIS LINNANMAA

A neat office room available for lease in Technopolis Linnanmaa. The stated square footage contains a share of the common areas. There are multiple services available at Technopolis Linnanmaa campus. The office premises has a great location and the nearest bus stop is right next to the property. Ask for more information!

Floor

1. floor

Parking

Parking spaces can be found in the outdoor parking area in front of the property.

Office

Availability

Available

♠ Address

Teknologiantie 1 90590 Oulu

© Techno