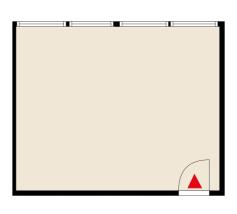

### OFFICE 33 M<sup>2</sup> | TECHNOPOLIS PELTOLA

A neat office space for rent on the fourth floor of Technopolis Peltola campus. The stated square footage contains a share of the common areas. The property is located with good transport connections, near the center of Oulu. Contact us and ask for more information about this space!

Area

 $33 \, \text{m}^2$ 

Floor

4. floor

Parking

Campus parking spaces are located in the parking garage, where there are also charging points for electric cars.

**туре** 

Office