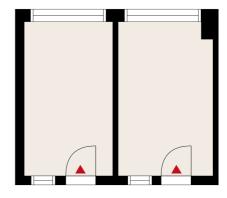

### OFFICE 33 M<sup>2</sup> | TECHNOPOLIS PELTOLA

4th floor office space for rent at Technopolis Peltola, close to Oulu city center. The stated square footage contains a share of the common areas. Contact for more information!