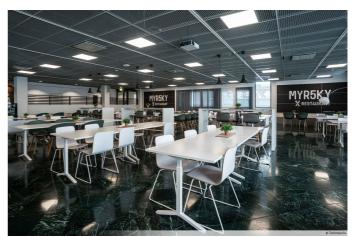

Technopolis Peltola is also home to a stylish sauna department and a restaurant Myrsky, which combine Nordic and world cuisine with more than a hint of playfulness.

The Peltola campus is fully carbon-neutral in all energy consumption and all buildings on campus also hold international LEED certificates for energy and environmental conduct. Read more about Technopolis' sustainability.

# Delicious meals served all day long

Sample the tastes of the world at Myrsky restaurant on Peltola campus. If you're on the go, you're always welcome to grab a meal or pastry as takeaway. Myrsky also has an alcohol license, so it's a great spot for corporate parties! In addition to the restaurant, Myrsky has a coffee shop.