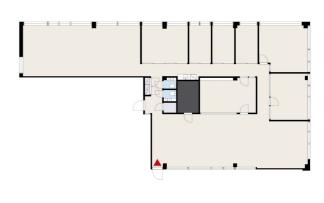

#### OFFICE 342 M<sup>2</sup> | TECHNOPOLIS OTANIEMI

A ready-to-move-in office space with several rooms and meeting rooms, as well as own kitchen and toilet facilities. The Technopolis Innopoli campus is located within easy reach of the Länsimetro, Light Rail Line and Ring Road I. The property also has plenty of parking space in the parking garage and outside. Contact us and we will arrange a viewing!