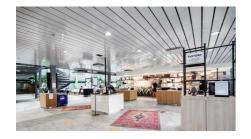

#### **SERVICES ON CAMPUS**

Your functional work environment combines office space and access to our services. Discover all the services available on this campus.

Restaurants & coffee shops

Whether you're part of an SME or large company, you can find flexible office space in the four Innopoli buildings on campus. The on-site facilities include restaurants, a gym, and plenty of parking space that accommodates drivers of electric vehicles. You're also free to use the wide range of meeting rooms and sauna facilities! From our campus you will also find a small office area, Technopolis HUB, which consists of several smaller offices for teams of up to 10 people.