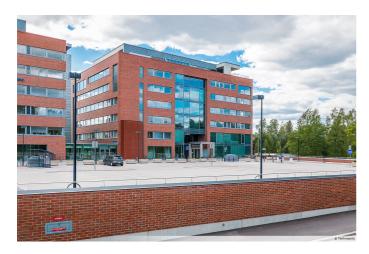

#### **DIRECTIONS**

Technopolis Otaniemi campus is located in Espoo near Aalto University along the Kehä I ring road and the metro.

#### OFFICE 342 M<sup>2</sup> | TECHNOPOLIS OTANIEMI

A ready-to-move-in office space with several rooms and meeting rooms, as well as own kitchen and toilet facilities. The Technopolis Innopoli campus is located within easy reach of the Länsimetro, Light Rail Line and Ring Road I. The property also has plenty of parking space in the parking garage and outside. Contact us and we will arrange a viewing!