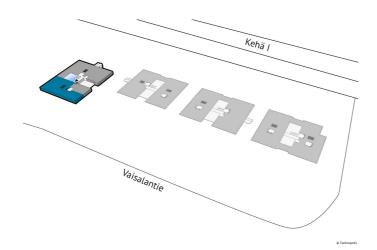

#### **DIRECTIONS**

Technopolis Otaniemi campus is located in Espoo near Aalto University along the Kehä I ring road and the metro.

#### OFFICE 342 M<sup>2</sup> | TECHNOPOLIS OTANIEMI

A ready-to-move-in office space with several rooms and meeting rooms, as well as own kitchen and toilet facilities. The Technopolis Innopoli campus is located within easy reach of the Länsimetro, Light Rail Line and Ring Road I. The property also has plenty of parking space in the parking garage and outside. Contact us and we will arrange a viewing!