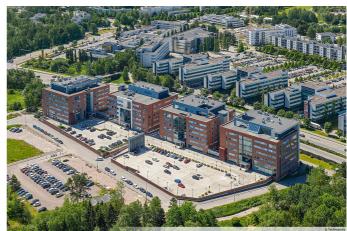

## TECHNOPOLIS OTANIEMI – SMART OFFICE SPACE CLOSE TO AALTO UNIVERSITY

Technopolis Otaniemi is the ideal spot for your company to collaborate with university students, graduates, and members of different fields. This contemporary, smart office space is located near Aalto University and can be accessed by the Ring I road, metro and light rail line 15.

Whether you're part of an SME or large company, you can find flexible office space in the four Innopoli buildings on campus. The on-site facilities include restaurants, a gym, and plenty of parking space that accommodates drivers of electric vehicles. You're also free to use the wide range of meeting rooms and sauna facilities! From our campus you will also find a small office area, Technopolis HUB, which consists of several smaller offices for teams of up to 10 people.