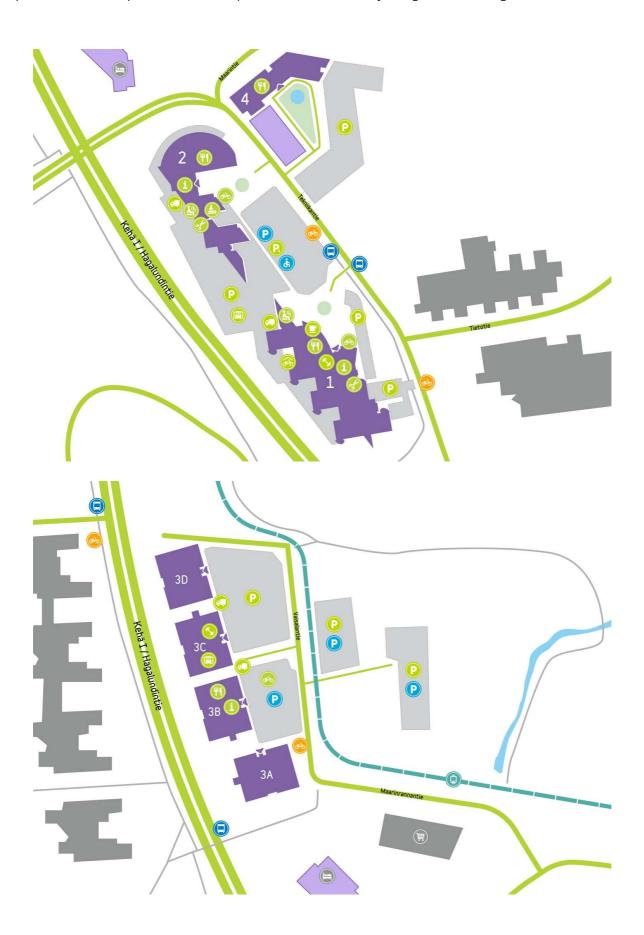

Whether you're part of an SME or large company, you can find flexible office space in the four Innopoli buildings on campus. The on-site facilities include restaurants, a gym, and plenty of parking space that accommodates drivers of electric vehicles. You're also free to use the wide range of meeting rooms and sauna facilities! From our campus you will also find a small office area, Technopolis HUB, which consists of several smaller offices for teams of up to 10 people.

#### **SERVICES ON CAMPUS**

Your functional work environment combines office space and access to our services. Discover all the services available on this campus.

Restaurants & coffee shops

#### **DIRECTIONS**

Technopolis Otaniemi campus is located in Espoo near Aalto University along the Kehä I ring road and the metro.