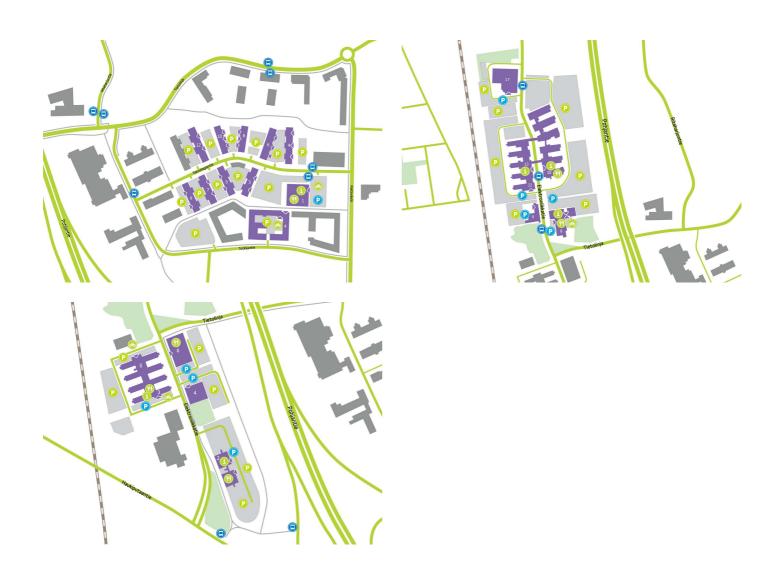

# TECHNOPOLIS LINNANMAA – OFFICE SPACE AMONG THOUSANDS OF PROFESSIONALS

You can find flexible office space and thousands of interconnected professionals at Technopolis Linnanmaa. The campus is home to 250 companies, 30 Technopolis properties, and the equivalent of 20 football fields in office space. As well as the selection of meeting rooms and auditoriums that are on campus, there are also six restaurants of different sizes, three sauna departments, and the Ideapark Oulu shopping center nearby. From our campus you will also find a small office area, Technopolis HUB, which consists of 84 smaller offices for teams of up to 12 people.

Around 6,000 professionals from all kinds of industries work at Technopolis Linnanmaa, which makes it a great place to be if you want to network and make lasting connections. The campus is next to Oulu University and just 10 minutes from the city center by car, as well as being easily accessible by public transport.

### **DIRECTIONS**

Technopolis Linnanmaa campus is located along the highway only 10 minutes away from the city center and 20 minutes away from the airport.