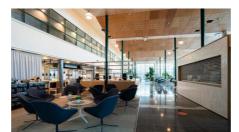

# TECHNOPOLIS LINNANMAA – OFFICE SPACE AMONG THOUSANDS OF PROFESSIONALS

You can find flexible office space and thousands of interconnected professionals at Technopolis Linnanmaa. The campus is home to 250 companies, 30 Technopolis properties, and the equivalent of 20 football fields in office space. As well as the selection of meeting rooms and auditoriums that are on campus, there are also six restaurants of different sizes, three sauna departments, and the Ideapark Oulu shopping center nearby. From our campus you will also find a small office area, Technopolis HUB, which consists of 84 smaller offices for teams of up to 12 people.

### OFFICE 349 M<sup>2</sup> | TECHNOPOLIS LINNANMAA

A modern first floor office space for lease, which mainly consists of offices of different sizes. The property offers versatile support services for its customers. Shops and a sports hall are located nearby. The stated square footage contains a share of the common areas. Contact us for further information!