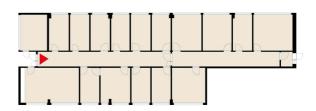

### OFFICE 349 M<sup>2</sup> | TECHNOPOLIS LINNANMAA

A modern first floor office space for lease, which mainly consists of offices of different sizes. The property offers versatile support services for its customers. Shops and a sports hall are located nearby. The stated square footage contains a share of the common areas. Contact us for further information!

「」 Area

 $349 \text{ m}^2$ 

😭 Floor

1. floor

P Parking

Parking spaces can be found in the outdoor parking area in front of the property.

**Ш** Туре

Office