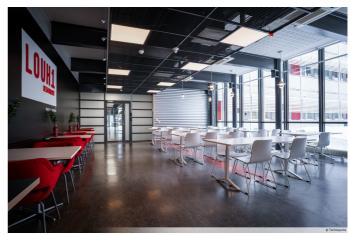

# Delicious meals served all day long

You can find a total of six restaurants on Linnanmaa campus that serve up a great combination of familiar and international dishes. Most of the restaurants at Linnanmaa also provide self-service kiosks.