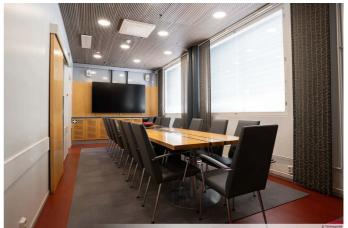

### OFFICE 349 M<sup>2</sup> | TECHNOPOLIS LINNANMAA

A modern first floor office space for lease, which mainly consists of offices of different sizes. The property offers versatile support services for its customers. Shops and a sports hall are located nearby. The stated square footage contains a share of the common areas. Contact us for further information!

「」 Area

 $349 \text{ m}^2$ 

😭 Floor

1. floor

P Parking

Parking spaces can be found in the outdoor parking area in front of the property.

**Ш** Туре

Office