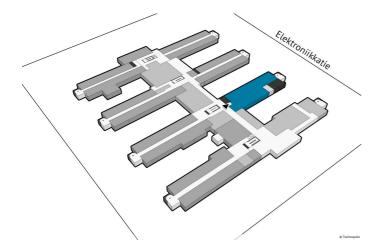

### OFFICE 349 M<sup>2</sup> | TECHNOPOLIS LINNANMAA

A modern first floor office space for lease, which mainly consists of offices of different sizes. The property offers versatile support services for its customers. Shops and a sports hall are located nearby. The stated square footage contains a share of the common areas. Contact us for further information!

**Availability** 

On term of notice

♠ Address

Elektroniikkatie 3 90590 Oulu

© Technopo