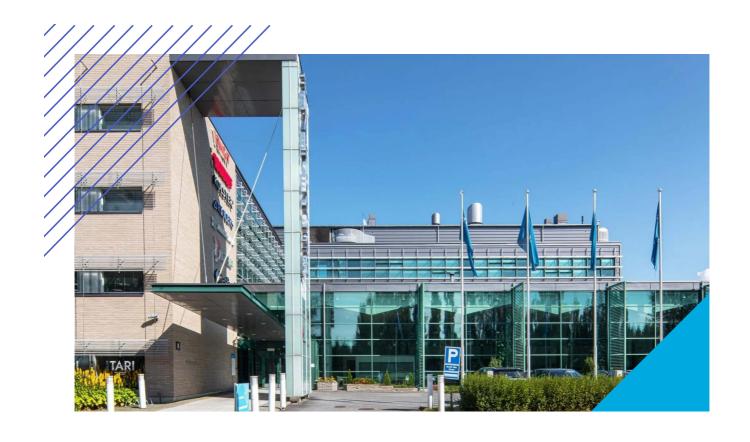

# TECHNOPOLIS LINNANMAA – OFFICE SPACE AMONG THOUSANDS OF PROFESSIONALS

You can find flexible office space and thousands of interconnected professionals at Technopolis Linnanmaa. The campus is home to 250 companies, 30 Technopolis properties, and the equivalent of 20 football fields in office space. As well as the selection of meeting rooms and auditoriums that are on campus, there are also six restaurants of different sizes, three sauna departments, and the Ideapark Oulu shopping center nearby. From our campus you will also find a small office area, Technopolis HUB, which consists of 84 smaller offices for teams of up to 12 people.

### OFFICE 349 M<sup>2</sup> | TECHNOPOLIS LINNANMAA

A modern first floor office space for lease, which mainly consists of offices of different sizes. The property offers versatile support services for its customers. Shops and a sports hall are located nearby. The stated square footage contains a share of the common areas. Contact us for further information!