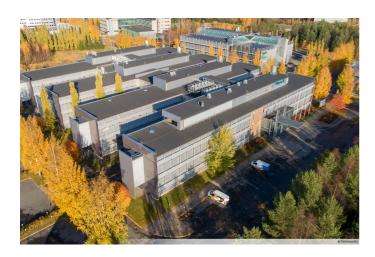

# Office 349 m<sup>2</sup>

Technopolis Linnanmaa, Oulu

### OFFICE 349 M<sup>2</sup> | TECHNOPOLIS LINNANMAA

A modern first floor office space for lease, which mainly consists of offices of different sizes. The property offers versatile support services for its customers. Shops and a sports hall are located nearby. The stated square footage contains a share of the common areas. Contact us for further information!