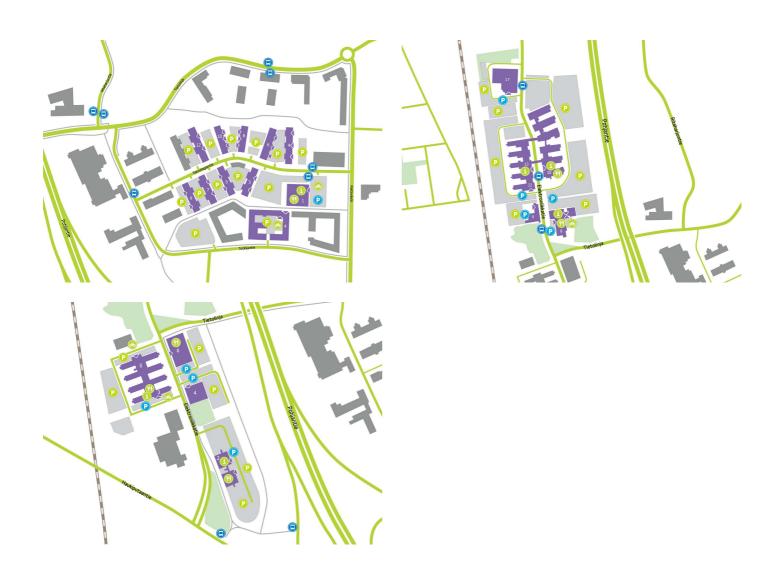

### OFFICE 35 M<sup>2</sup> | TECHNOPOLIS LINNANMAA

A neat office room available for rent on the 1st floor at Technopolis Elektroniikkatie. The stated square footage contains a share of the common areas. Technopolis offers wide range of excellent Business park services. The campus is also located next to good transport connections, close to the center of Oulu.

**Availability** 

On term of notice

Address

Elektroniikkatie 13 90590 Oulu

© Technopo