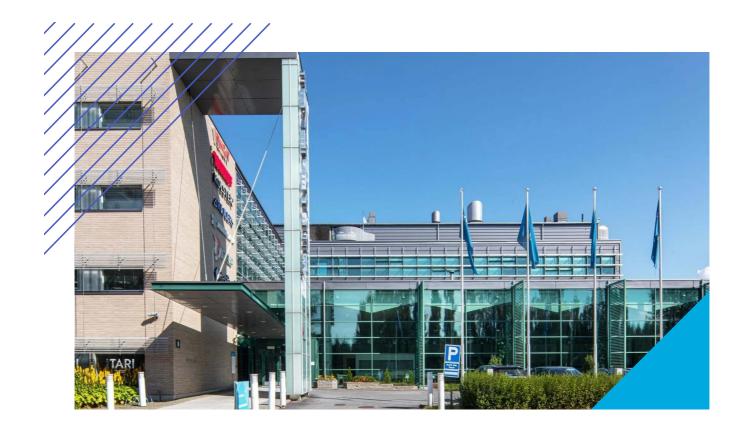

# TECHNOPOLIS LINNANMAA – OFFICE SPACE AMONG THOUSANDS OF PROFESSIONALS

You can find flexible office space and thousands of interconnected professionals at Technopolis Linnanmaa. The campus is home to 250 companies, 30 Technopolis properties, and the equivalent of 20 football fields in office space. As well as the selection of meeting rooms and auditoriums that are on campus, there are also six restaurants of different sizes, three sauna departments, and the Ideapark Oulu shopping center nearby. From our campus you will also find a small office area, Technopolis HUB, which consists of 84 smaller offices for teams of up to 12 people.

### **DIRECTIONS**

Technopolis Linnanmaa campus is located along the highway only 10 minutes away from the city center and 20 minutes away from the airport.