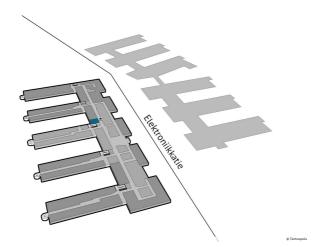

### OFFICE 35 M<sup>2</sup> | TECHNOPOLIS LINNANMAA

A neat office room available for rent on the 1st floor at Technopolis Elektroniikkatie. The stated square footage contains a share of the common areas. Technopolis offers wide range of excellent Business park services. The campus is also located next to good transport connections, close to the center of Oulu.

**Availability** 

On term of notice

Address

Elektroniikkatie 13 90590 Oulu

© Technopo