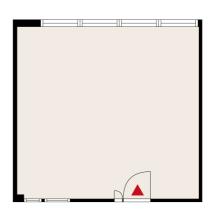

### OFFICE 35 M<sup>2</sup> | TECHNOPOLIS LINNANMAA

A neat office room available for rent on the 1st floor at Technopolis Elektroniikkatie. The stated square footage contains a share of the common areas. Technopolis offers wide range of excellent Business park services. The campus is also located next to good transport connections, close to the center of Oulu.

「」 Area

35 m<sup>2</sup>

Floor

1. floor

**P** Parking

Parking spaces can be found in outdoor parking areas in front of the properties.

**⊞** Type

Office