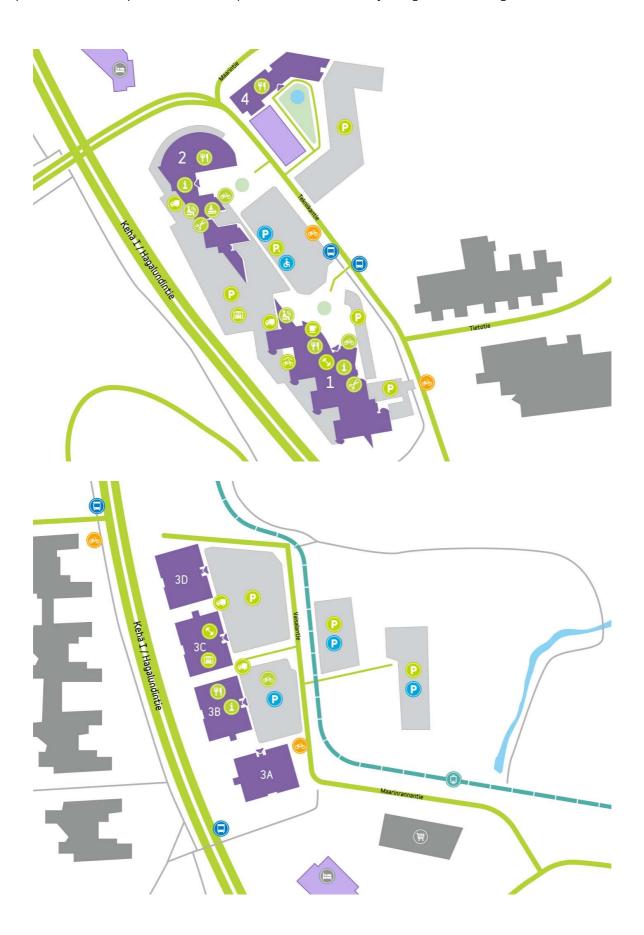

#### **DIRECTIONS**

Technopolis Otaniemi campus is located in Espoo near Aalto University along the Kehä I ring road and the metro.

Area

 $35 \, \text{m}^2$ 

😭 Floor

2. floor

Parking

Parking spaces can be found in the parking garage and in the outdoor parking area.

**∄** Type

Office

😾 Availability

Available

♠ Address

Tekniikantie 12 02150 Espoo

© Technopo