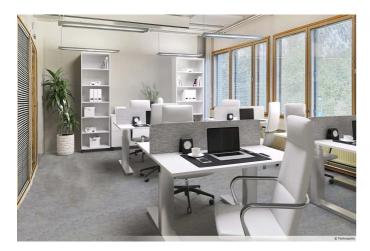

#### OFFICE 35 M<sup>2</sup> | TECHNOPOLIS OTANIEMI

A bright and small office space on the second floor now for rent. Shared kitchen and toilet facilities can be found in the same area. Technopolis offers its tenants comprehensive services and the campus has e.g. several gyms and conference rooms. Contact us for further information!

Area

 $35 \, \text{m}^2$ 

😭 Floor

2. floor

Parking

Parking spaces can be found in the parking garage and in the outdoor parking area.

**∄** Type

Office