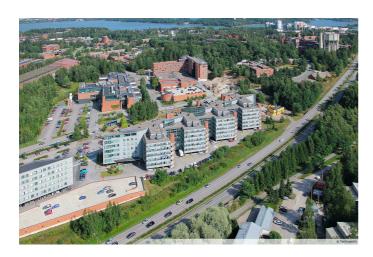

## TECHNOPOLIS OTANIEMI – SMART OFFICE SPACE CLOSE TO AALTO UNIVERSITY

Technopolis Otaniemi is the ideal spot for your company to collaborate with university students, graduates, and members of different fields. This contemporary, smart office space is located near Aalto University and can be accessed by the Ring I road, metro and light rail line 15.

#### **DIRECTIONS**

Technopolis Otaniemi campus is located in Espoo near Aalto University along the Kehä I ring road and the metro.