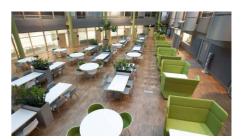

Whether you're part of an SME or large company, you can find flexible office space in the four Innopoli buildings on campus. The on-site facilities include restaurants, a gym, and plenty of parking space that accommodates drivers of electric vehicles. You're also free to use the wide range of meeting rooms and sauna facilities! From our campus you will also find a small office area, Technopolis HUB, which consists of several smaller offices for teams of up to 10 people.

#### **SERVICES ON CAMPUS**

Your functional work environment combines office space and access to our services. Discover all the services available on this campus.

Restaurants & coffee shops