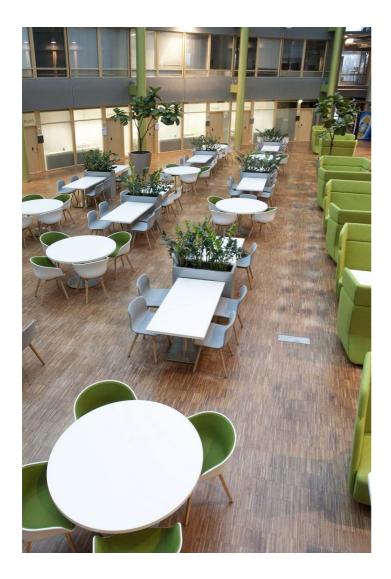

Whether you're part of an SME or large company, you can find flexible office space in the four Innopoli buildings on campus. The on-site facilities include restaurants, a gym, and plenty of parking space that accommodates drivers of electric vehicles. You're also free to use the wide range of meeting rooms and sauna facilities! From our campus you will also find a small office area, Technopolis HUB, which consists of several smaller offices for teams of up to 10 people.

#### **SERVICES ON CAMPUS**

Your functional work environment combines office space and access to our services. Discover all the services available on this campus.

Restaurants & coffee shops