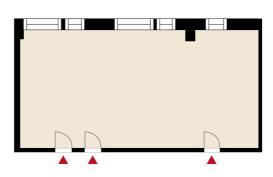

#### OFFICE 35 M<sup>2</sup> | TECHNOPOLIS OTANIEMI

A bright and small office space on the second floor now for rent. Shared kitchen and toilet facilities can be found in the same area. Technopolis offers its tenants comprehensive services and the campus has e.g. several gyms and conference rooms. Contact us for further information!

Area

 $35 \, \text{m}^2$ 

😭 Floor

2. floor

Parking

Parking spaces can be found in the parking garage and in the outdoor parking area.

**∄** Type

Office