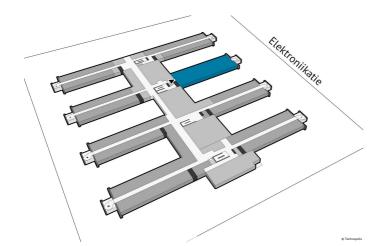

### OFFICE 363 M<sup>2</sup> | TECHNOPOLIS LINNANMAA

A modern and bright office space on the third floor, which mainly consists of offices of different sizes. The property has versatile support services for its customers. Shops and a sports hall are located nearby. The stated square footage contains a share of the common areas. Ask for more information!

「」 Area

 $363 \, \text{m}^2$ 

Floor

3. floor

**P** Parking

Parking spaces can be found in the outdoor parking area in front of the property.

**⊞** Type

Office

😾 Availability

Available

Address

Elektroniikkatie 5 90590 Oulu

© Techno

© Technopol