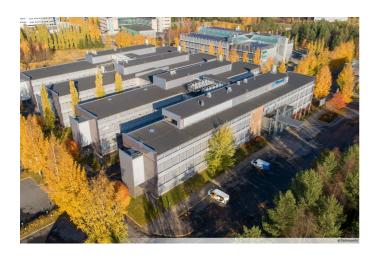

# TECHNOPOLIS LINNANMAA – OFFICE SPACE AMONG THOUSANDS OF PROFESSIONALS

You can find flexible office space and thousands of interconnected professionals at Technopolis Linnanmaa. The campus is home to 250 companies, 30 Technopolis properties, and the equivalent of 20 football fields in office space. As well as the selection of meeting rooms and auditoriums that are on campus, there are also six restaurants of different sizes, three sauna departments, and the Ideapark Oulu shopping center nearby. From our campus you will also find a small office area, Technopolis HUB, which consists of 84 smaller offices for teams of up to 12 people.

When visiting Linnanmaa, you will find yourself at the beginning of the Technopolis story. The original campus was built in the early 1980s after being inspired by Silicon Valley, and it went on to become one of the first technology villages in the world. Since then, most of the campus has been renovated and an extension was added in 2000.

### **DIRECTIONS**

Technopolis Linnanmaa campus is located along the highway only 10 minutes away from the city center and 20 minutes away from the airport.