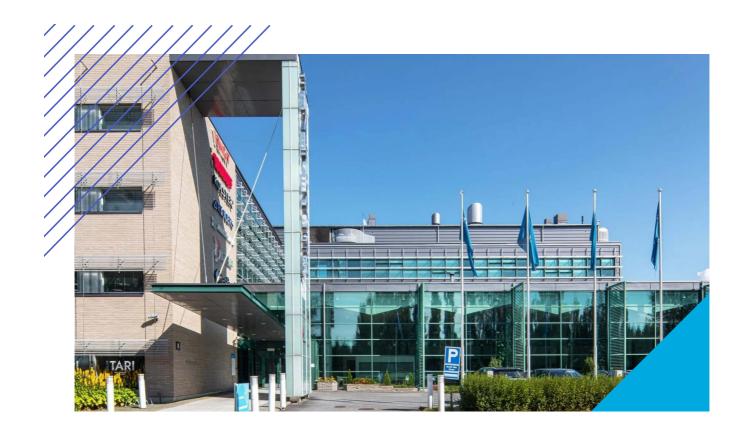

# TECHNOPOLIS LINNANMAA – OFFICE SPACE AMONG THOUSANDS OF PROFESSIONALS

You can find flexible office space and thousands of interconnected professionals at Technopolis Linnanmaa. The campus is home to 250 companies, 30 Technopolis properties, and the equivalent of 20 football fields in office space. As well as the selection of meeting rooms and auditoriums that are on campus, there are also six restaurants of different sizes, three sauna departments, and the Ideapark Oulu shopping center nearby. From our campus you will also find a small office area, Technopolis HUB, which consists of 84 smaller offices for teams of up to 12 people.

### **DIRECTIONS**

Technopolis Linnanmaa campus is located along the highway only 10 minutes away from the city center and 20 minutes away from the airport.