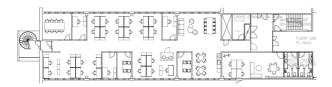

### OFFICE 363 M<sup>2</sup> | TECHNOPOLIS LINNANMAA

A modern and bright office space on the third floor, which mainly consists of offices of different sizes. The property has versatile support services for its customers. Shops and a sports hall are located nearby. The stated square footage contains a share of the common areas. Ask for more information!

「」 Area

 $363 \, \text{m}^2$ 

Floor

3. floor

**P** Parking

Parking spaces can be found in the outdoor parking area in front of the property.

**⊞** Type

Office