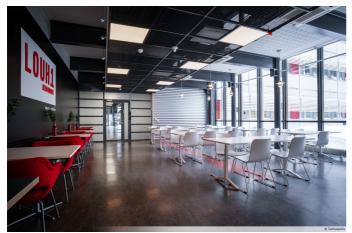

# Delicious meals served all day long

You can find a total of six restaurants on Linnanmaa campus that serve up a great combination of familiar and international dishes. Most of the restaurants at Linnanmaa also provide self-service kiosks.