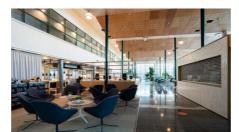

### OFFICE 363 M<sup>2</sup> | TECHNOPOLIS LINNANMAA

A modern and bright office space on the third floor, which mainly consists of offices of different sizes. The property has versatile support services for its customers. Shops and a sports hall are located nearby. The stated square footage contains a share of the common areas. Ask for more information!