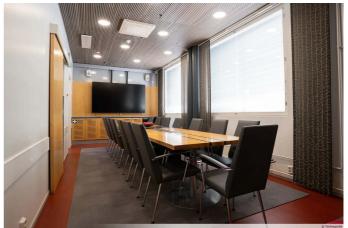

### OFFICE 363 M<sup>2</sup> | TECHNOPOLIS LINNANMAA

A modern and bright office space on the third floor, which mainly consists of offices of different sizes. The property has versatile support services for its customers. Shops and a sports hall are located nearby. The stated square footage contains a share of the common areas. Ask for more information!

「」 Area

 $363 \, \text{m}^2$ 

Floor

3. floor

**P** Parking

Parking spaces can be found in the outdoor parking area in front of the property.

**⊞** Type

Office