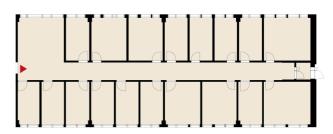

### OFFICE 363 M<sup>2</sup> | TECHNOPOLIS LINNANMAA

A modern and bright office space on the third floor, which mainly consists of offices of different sizes. The property has versatile support services for its customers. Shops and a sports hall are located nearby. The stated square footage contains a share of the common areas. Ask for more information!

「」 Area

 $363 \, \text{m}^2$ 

Floor

3. floor

**P** Parking

Parking spaces can be found in the outdoor parking area in front of the property.

**⊞** Type

Office