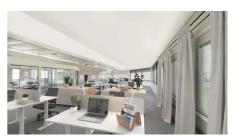

### OFFICE 36 M<sup>2</sup> | TECHNOPOLIS KISTA

This office space is located in Technopolis HUB small office area with the possibility of small private offices. The office is located on the first floor close to the new reception. In Technopolis HUB you have access to modern meeting rooms, phone booths, kitchens and lounge areas. Through an office in Technopolis HUB, full-service concept is included.