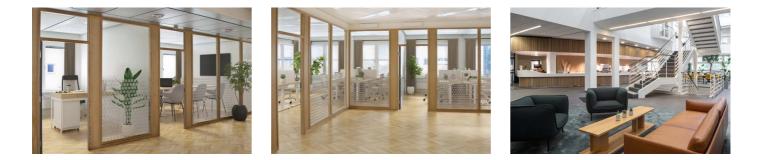

# HUB KISTA – YOUR PRIVATE OFFICE IN THE BUSTLING BUSINESS DISTRICT

Technopolis HUB Kista is a small office area tailored for smaller teams and companies. HUB Kista consists of 10 smaller offices for teams of up to 7 people. The HUB is situated in the Kista 2 building of our bright and inviting Technopolis campus located in Kista which is easily accessible by car and public transport.

Our HUB Kista offers services such as meeting rooms, phone booths, kitchen and coffee zones as well as a lounge area to chill and mingle in. Cleaning is included in the rent and parking spaces in the garage can be rented. On the campus you will find more attractive services like a reception, a restaurant and a café.