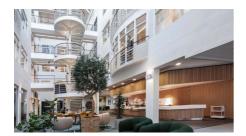

### OFFICE 36 M<sup>2</sup> | TECHNOPOLIS KISTA

This office space is located in Technopolis HUB small office area with the possibility of small private offices. The office is located on the first floor close to the new reception. In Technopolis HUB you have access to modern meeting rooms, phone booths, kitchens and lounge areas. Through an office in Technopolis HUB, full-service concept is included.