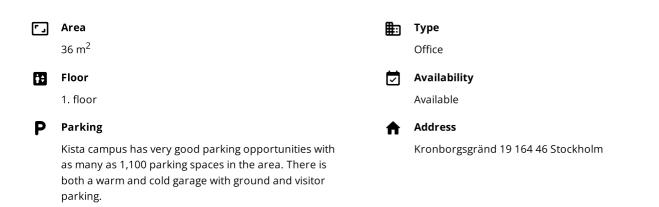

# Office 36 m<sup>2</sup>

Technopolis Kista, Stockholm

### OFFICE 36 M<sup>2</sup> | TECHNOPOLIS KISTA

This office space is located in Technopolis HUB small office area with the possibility of small private offices. The office is located on the first floor close to the new reception. In Technopolis HUB you have access to modern meeting rooms, phone booths, kitchens and lounge areas. Through an office in Technopolis HUB, full-service concept is included.