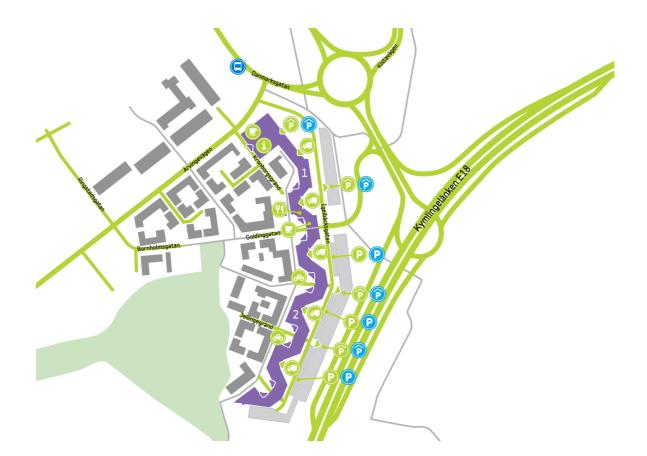

With Kista premises just off the E18, the campus offers a convenient location with 70,000 passing cars every day and is easily accessible by car or public transport. The Kista campus is strategically situated between the airport and the city and is within walking distance of both the metro and Kista Galleria.

#### DIRECTIONS

Kista campus is easily accesible by car or public transport. Kista is strategically located with direct access to both E4 and E18. It is only a six minute walk to the metro (blue line) and 150 meters to the buses and airport buses.