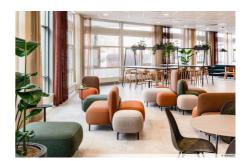

Our HUB Kista offers services such as meeting rooms, phone booths, kitchen and coffee zones as well as a lounge area to chill and mingle in. Cleaning is included in the rent and parking spaces in the garage can be rented. On the campus you will find more attractive services like a reception, a restaurant and a café.

### OFFICE 36 M<sup>2</sup> | TECHNOPOLIS KISTA

This office space is located in Technopolis HUB small office area with the possibility of small private offices. The office is located on the first floor close to the new reception. In Technopolis HUB you have access to modern meeting rooms, phone booths, kitchens and lounge areas. Through an office in Technopolis HUB, full-service concept is included.