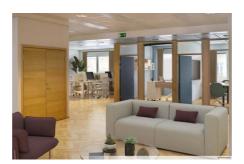

### OFFICE 36 M<sup>2</sup> | TECHNOPOLIS KISTA

This office space is located in Technopolis HUB small office area with the possibility of small private offices. The office is located on the first floor close to the new reception. In Technopolis HUB you have access to modern meeting rooms, phone booths, kitchens and lounge areas. Through an office in Technopolis HUB, full-service concept is included.