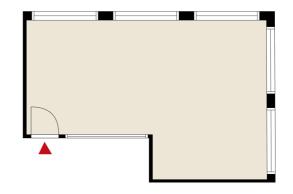

### OFFICE 36 M<sup>2</sup> | TECHNOPOLIS KISTA

This office space is located in Technopolis HUB small office area with the possibility of small private offices. The office is located on the first floor close to the new reception. In Technopolis HUB you have access to modern meeting rooms, phone booths, kitchens and lounge areas. Through an office in Technopolis HUB, full-service concept is included.