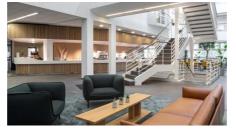

Our HUB Kista offers services such as meeting rooms, phone booths, kitchen and coffee zones as well as a lounge area to chill and mingle in. Cleaning is included in the rent and parking spaces in the garage can be rented. On the campus you will find more attractive services like a reception, a restaurant and a café.

### OFFICE 36 M<sup>2</sup> | TECHNOPOLIS KISTA

This office space is located in Technopolis HUB small office area with the possibility of small private offices. The office is located on the first floor close to the new reception. In Technopolis HUB you have access to modern meeting rooms, phone booths, kitchens and lounge areas. Through an office in Technopolis HUB, full-service concept is included.