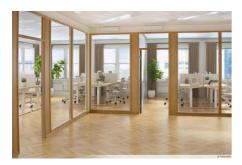

### OFFICE 36 M<sup>2</sup> | TECHNOPOLIS KISTA

This office space is located in Technopolis HUB small office area with the possibility of small private offices. The office is located on the first floor close to the new reception. In Technopolis HUB you have access to modern meeting rooms, phone booths, kitchens and lounge areas. Through an office in Technopolis HUB, full-service concept is included.