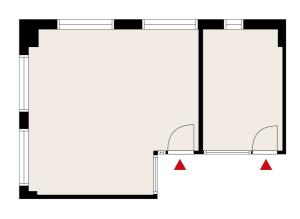

#### OFFICE 37 M<sup>2</sup> | TECHNOPOLIS OTANIEMI

An office space consisting of two adjacent spaces is for rent. Shared kitchen and toilet facilities can be found right next to the premises. Technopolis offers its tenants a comprehensive set of services and the campus has, among other things, three gyms and five conference rooms with saunas. The campus is located within easy reach of the Länsimetro and Ring Road I.

☐ Area

 $37 \, m^2$ 

Floor

2. floor

Parking

Parking spaces can be found in the parking garage and in the outdoor parking area.

**⊞** Type

Office