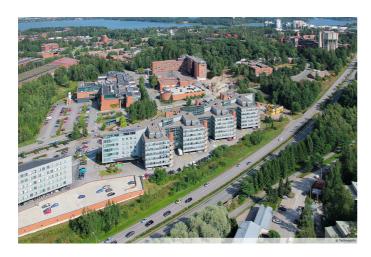

## TECHNOPOLIS OTANIEMI – SMART OFFICE SPACE CLOSE TO AALTO UNIVERSITY

Technopolis Otaniemi is the ideal spot for your company to collaborate with university students, graduates, and members of different fields. This contemporary, smart office space is located near Aalto University and can be accessed by the Ring I road, metro and light rail line 15.

#### **DIRECTIONS**

Technopolis Otaniemi campus is located in Espoo near Aalto University along the Kehä I ring road and the metro.