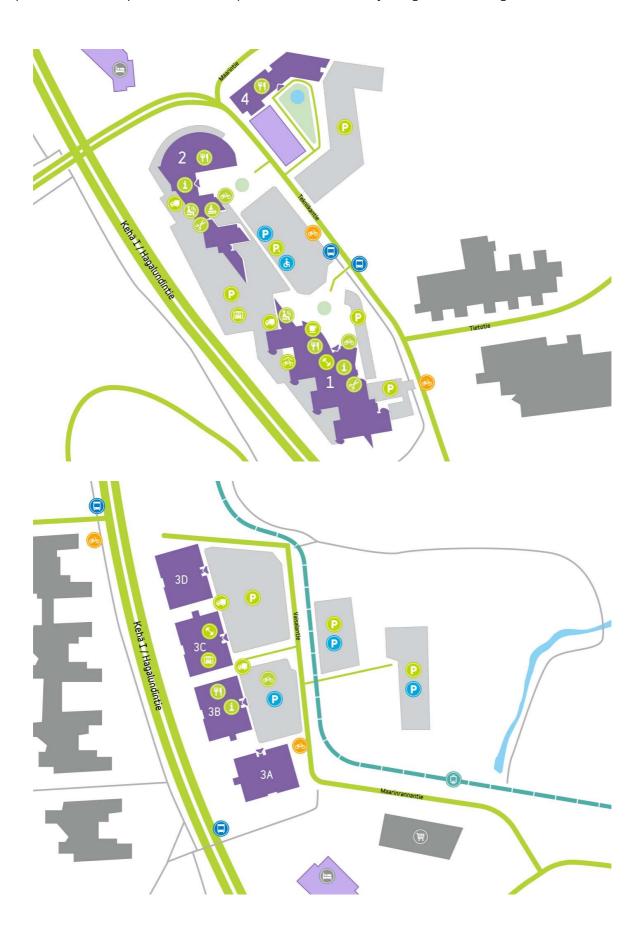

Whether you're part of an SME or large company, you can find flexible office space in the four Innopoli buildings on campus. The on-site facilities include restaurants, a gym, and plenty of parking space that accommodates drivers of electric vehicles. You're also free to use the wide range of meeting rooms and sauna facilities! From our campus you will also find a small office area, Technopolis HUB, which consists of several smaller offices for teams of up to 10 people.

#### **DIRECTIONS**

Technopolis Otaniemi campus is located in Espoo near Aalto University along the Kehä I ring road and the metro.

☐ Area

 $37 \, m^2$ 

Floor

2. floor

Parking

Parking spaces can be found in the parking garage and in the outdoor parking area.

**⊞** Type

Office

🗖 Availability

Available

Address

Tekniikantie 12 02150 Espoo

© Technopolis

© Technopo