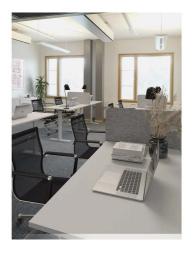

#### OFFICE 37 M<sup>2</sup> | TECHNOPOLIS OTANIEMI

An office space consisting of two adjacent spaces is for rent. Shared kitchen and toilet facilities can be found right next to the premises. Technopolis offers its tenants a comprehensive set of services and the campus has, among other things, three gyms and five conference rooms with saunas. The campus is located within easy reach of the Länsimetro and Ring Road I.

☐ Area

 $37 \, m^2$ 

Floor

2. floor

Parking

Parking spaces can be found in the parking garage and in the outdoor parking area.

**⊞** Type

Office