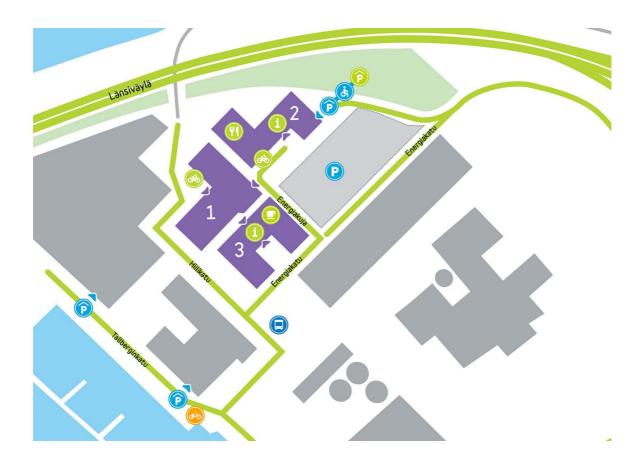

### **DIRECTIONS**

Technopolis Ruoholahti campus is located 10 minutes away from the city center with good public transportation connections.

Available

♠ Address

Hiilikatu 3 00180 Helsinki

© Teci