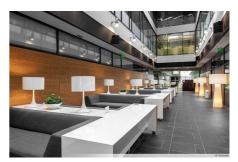

Technopolis Ruoholahti has a vibrant atmosphere that carries over into a coffee shop and two popular restaurants, DIN Hilli and MIN, that are situated on campus. Inside, you will find meeting rooms, a reception area, and our staff who are always happy to help with your business needs. From our campus you will also find a small office area, Technopolis HUB, which consists of dozens of smaller offices for teams of up to 8 people. All customers are welcome to make use of the communal workspace in the lounge area, as well as the informal meeting spots outside the private office spaces.

HUB customers have access to services such as printing services and a kitchen, and some of the HUB areas also have meeting rooms and a lounge area with open workstations. Office furniture rental is available. On the campus you will find meeting rooms, a coffee shop, two popular restaurants, Hiili and MIN, and a reception area with our helpful staff. A vibrant atmosphere in a highly professional work environment is waiting for you!