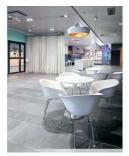

### OFFICE 37 M<sup>2</sup> | TECHNOPOLIS RUOHOLAHTI

A spacious open office on the second floor available for rent. The office is located in the Technopolis HUB small office area. Shared kitchen, meeting and office rooms and a lounge area are on the same floor. The premises are located near the sea and only 10 minutes from the center along Länsiväylä. Contact us for more information!

**Area** 37 m<sup>2</sup>

😝 Floor

2. floor

P Parking

Parking spaces are available in the parking garage.

**Т**уре

Office

💆 Availability