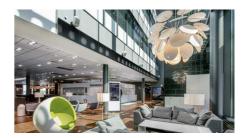

Technopolis Ruoholahti has a vibrant atmosphere that carries over into a coffee shop and two popular restaurants, DIN Hilli and MIN, that are situated on campus. Inside, you will find meeting rooms, a reception area, and our staff who are always happy to help with your business needs. From our campus you will also find a small office area, Technopolis HUB, which consists of dozens of smaller offices for teams of up to 8 people. All customers are welcome to make use of the communal workspace in the lounge area, as well as the informal meeting spots outside the private office spaces.

HUB customers have access to services such as printing services and a kitchen, and some of the HUB areas also have meeting rooms and a lounge area with open workstations. Office furniture rental is available. On the campus you will find meeting rooms, a coffee shop, two popular restaurants, Hiili and MIN, and a reception area with our helpful staff. A vibrant atmosphere in a highly professional work environment is waiting for you!