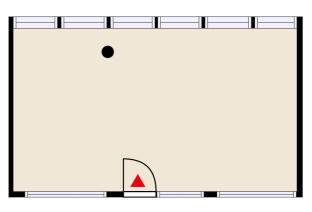

### OFFICE 37 M<sup>2</sup> | TECHNOPOLIS RUOHOLAHTI

A spacious open office on the second floor available for rent. The office is located in the Technopolis HUB small office area. Shared kitchen, meeting and office rooms and a lounge area are on the same floor. The premises are located near the sea and only 10 minutes from the center along Länsiväylä. Contact us for more information!

**Area** 37 m<sup>2</sup>

😝 Floor

2. floor

P Parking

Parking spaces are available in the parking garage.

**Т**уре

Office

💆 Availability