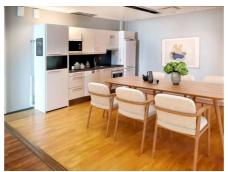

### OFFICE 37 M<sup>2</sup> | TECHNOPOLIS RUOHOLAHTI

A spacious open office on the second floor available for rent. The office is located in the Technopolis HUB small office area. Shared kitchen, meeting and office rooms and a lounge area are on the same floor. The premises are located near the sea and only 10 minutes from the center along Länsiväylä. Contact us for more information!

**Area** 37 m<sup>2</sup>

😝 Floor

2. floor

P Parking

Parking spaces are available in the parking garage.

**Т**уре

Office

💆 Availability