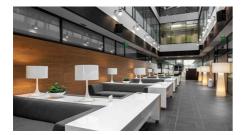

### OFFICE 37 M<sup>2</sup> | TECHNOPOLIS RUOHOLAHTI

A spacious open office on the second floor available for rent. The office is located in the Technopolis HUB small office area. Shared kitchen, meeting and office rooms and a lounge area are on the same floor. The premises are located near the sea and only 10 minutes from the center along Länsiväylä. Contact us for more information!

**Area** 37 m<sup>2</sup>

😝 Floor

2. floor

P Parking

Parking spaces are available in the parking garage.

**Т**уре

Office

💆 Availability