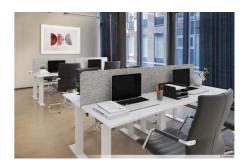

### OFFICE 37 M<sup>2</sup> | TECHNOPOLIS RUOHOLAHTI

A spacious open office on the second floor available for rent. The office is located in the Technopolis HUB small office area. Shared kitchen, meeting and office rooms and a lounge area are on the same floor. The premises are located near the sea and only 10 minutes from the center along Länsiväylä. Contact us for more information!

**Area** 37 m<sup>2</sup>

😝 Floor

2. floor

P Parking

Parking spaces are available in the parking garage.

**Т**уре

Office

💆 Availability