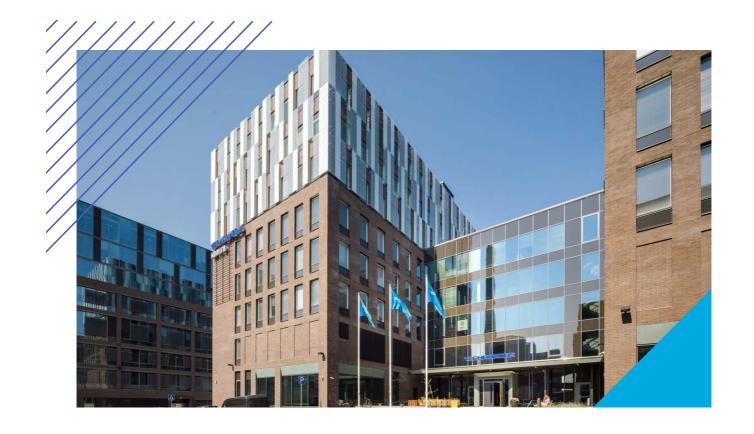

#### TECHNOPOLIS RUOHOLAHTI - OFFICE SPACE WITH A SEA VIEW

Ruoholahti campus is known for its sea views and great location next to the western highway in Salmisaari. If your company is looking for office space with a vantage point in the Helsinki area, this option is bound to stand out. Near the Baltic Sea and only 10 minutes from the city center, this location also has good metro and bus connections.

Technopolis Ruoholahti has a vibrant atmosphere that carries over into a coffee shop and two popular restaurants, DIN Hilli and MIN, that are situated on campus. Inside, you will find meeting rooms, a reception area, and our staff who are always happy to help with your business needs. From our campus you will also find a small office area, Technopolis HUB, which consists of dozens of smaller offices for teams of up to 8 people. All customers are welcome to make use of the communal workspace in the lounge area, as well as the informal meeting spots outside the private office spaces.