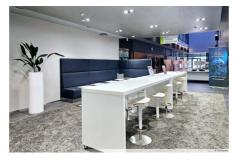

Technopolis Ruoholahti has a vibrant atmosphere that carries over into a coffee shop and two popular restaurants, DIN Hilli and MIN, that are situated on campus. Inside, you will find meeting rooms, a reception area, and our staff who are always happy to help with your business needs. From our campus you will also find a small office area, Technopolis HUB, which consists of dozens of smaller offices for teams of up to 8 people. All customers are welcome to make use of the communal workspace in the lounge area, as well as the informal meeting spots outside the private office spaces.

HUB customers have access to services such as printing services and a kitchen, and some of the HUB areas also have meeting rooms and a lounge area with open workstations. Office furniture rental is available. On the campus you will find meeting rooms, a coffee shop, two popular restaurants, Hiili and MIN, and a reception area with our helpful staff. A vibrant atmosphere in a highly professional work environment is waiting for you!