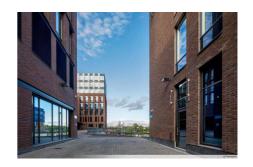

#### TECHNOPOLIS RUOHOLAHTI - OFFICE SPACE WITH A SEA VIEW

Ruoholahti campus is known for its sea views and great location next to the western highway in Salmisaari. If your company is looking for office space with a vantage point in the Helsinki area, this option is bound to stand out. Near the Baltic Sea and only 10 minutes from the city center, this location also has good metro and bus connections.

### OFFICE 37 M<sup>2</sup> | TECHNOPOLIS RUOHOLAHTI

A spacious open office on the second floor available for rent. The office is located in the Technopolis HUB small office area. Shared kitchen, meeting and office rooms and a lounge area are on the same floor. The premises are located near the sea and only 10 minutes from the center along Länsiväylä. Contact us for more information!