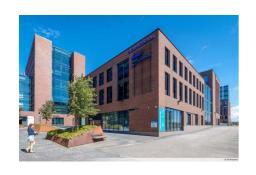

#### TECHNOPOLIS RUOHOLAHTI - OFFICE SPACE WITH A SEA VIEW

Ruoholahti campus is known for its sea views and great location next to the western highway in Salmisaari. If your company is looking for office space with a vantage point in the Helsinki area, this option is bound to stand out. Near the Baltic Sea and only 10 minutes from the city center, this location also has good metro and bus connections.

### OFFICE 37 M<sup>2</sup> | TECHNOPOLIS RUOHOLAHTI

A spacious open office on the second floor available for rent. The office is located in the Technopolis HUB small office area. Shared kitchen, meeting and office rooms and a lounge area are on the same floor. The premises are located near the sea and only 10 minutes from the center along Länsiväylä. Contact us for more information!