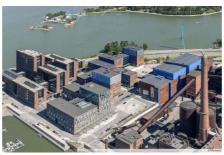

#### TECHNOPOLIS RUOHOLAHTI - OFFICE SPACE WITH A SEA VIEW

Ruoholahti campus is known for its sea views and great location next to the western highway in Salmisaari. If your company is looking for office space with a vantage point in the Helsinki area, this option is bound to stand out. Near the Baltic Sea and only 10 minutes from the city center, this location also has good metro and bus connections.

The Ruoholahti campus is fully carbon-neutral in all energy consumption and all campus buildings also hold international LEED certificates for energy and environmental conduct. Read more about Technopolis' sustainability.