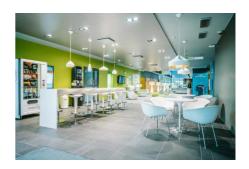

HUB customers have access to services such as printing services and a kitchen, and some of the HUB areas also have meeting rooms and a lounge area with open workstations. Office furniture rental is available. On the campus you will find meeting rooms, a coffee shop, two popular restaurants, Hiili and MIN, and a reception area with our helpful staff. A vibrant atmosphere in a highly professional work environment is waiting for you!

### **SERVICES ON CAMPUS**

Your functional work environment combines office space and access to our services. Discover all the services available on this campus.

Restaurants & coffee shops