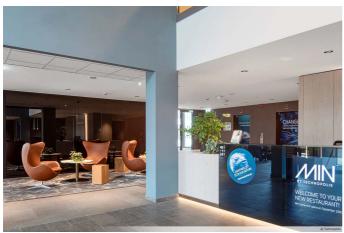

# Delicious meals served all day long

MIN Technopolis is the perfect restaurant for taking your lunch in Gasperich. Our chefs propose a fresh and contemporary cuisine where they can express their creativity and the quest for flavors. At MIN Coffee, our barista prepares all kinds of coffees and serves fresh baked pastries.