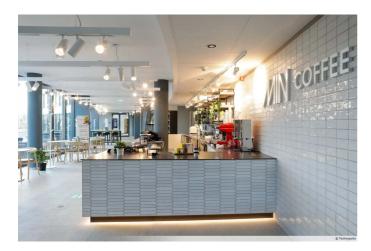

# Delicious meals served all day long

MIN Technopolis is the perfect restaurant for taking your lunch in Gasperich. Our chefs propose a fresh and contemporary cuisine where they can express their creativity and the quest for flavors. At MIN Coffee, our barista prepares all kinds of coffees and serves fresh baked pastries.