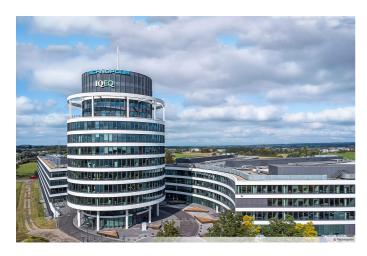

# TECHNOPOLIS GASPERICH – FLEXIBLE OFFICE SPACE IN CLOCHE D'OR, LUXEMBOURG CITY

Technopolis Gasperich is the ideal spot for companies of all sizes that are looking for flexible office space in Luxembourg City. You'll find the campus in the developing business district of Cloche d'Or, which acts as a headquarters for several major businesses and European Union institutions. On Gasperich campus you get an office space that is centrally located only 5 kilometres from city center with an attractive pricing.

The office space at Technopolis Gasperich is based in a landmark building that houses all the services you need to concentrate on what's most important: Growing your business. Technopolis Gasperich offers a wide range of services, such as reception, concierge service, a stylish restaurant and coffee shop as well as meeting rooms. Our services for your company also include great parking spaces, which are highly appreciated by our customers.