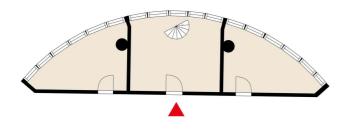

### OFFICE 402 M<sup>2</sup> | TECHNOPOLIS GASPERICH

Available for rent an office on the 1st floor and retail premises on the ground floor at Technopolis Gasperich in Luxembourg. Technopolis Gasperich offers modern and flexible office premises that can be modified to meet company's needs. The central railway station is around 10 minutes from Gasperich by bus or car.

**Area** 402 m<sup>2</sup>

🚼 Floor

Street level & bottom floor

P Parking

There is a parking hall in the building.

Туре

Office

😾 Availability