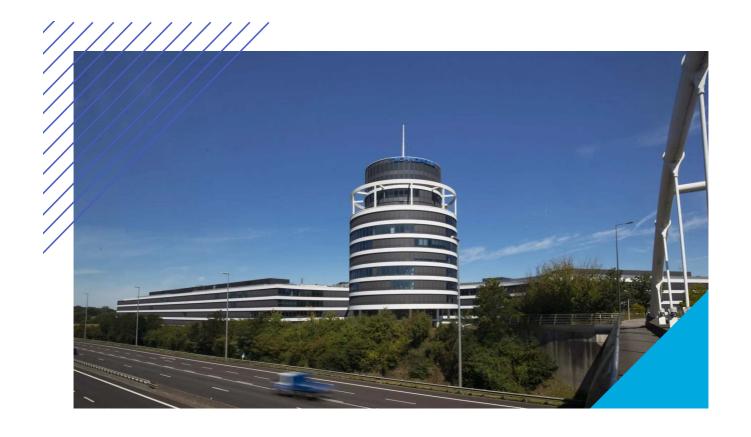

# TECHNOPOLIS GASPERICH – FLEXIBLE OFFICE SPACE IN CLOCHE D'OR, LUXEMBOURG CITY

Technopolis Gasperich is the ideal spot for companies of all sizes that are looking for flexible office space in Luxembourg City. You'll find the campus in the developing business district of Cloche d'Or, which acts as a headquarters for several major businesses and European Union institutions. On Gasperich campus you get an office space that is centrally located only 5 kilometres from city center with an attractive pricing.

It's simple to travel to and from Gasperich campus, seeing as it's a very short distance from Luxembourg City center and close to a major highway interchange. You can easily hop on a bus from to other parts of the city and country, while a large-scale tram project will soon connect Cloche d'Or with the airport. If you want to go shopping, the biggest shopping mall in the country, LCO, is only five minutes away from the campus.