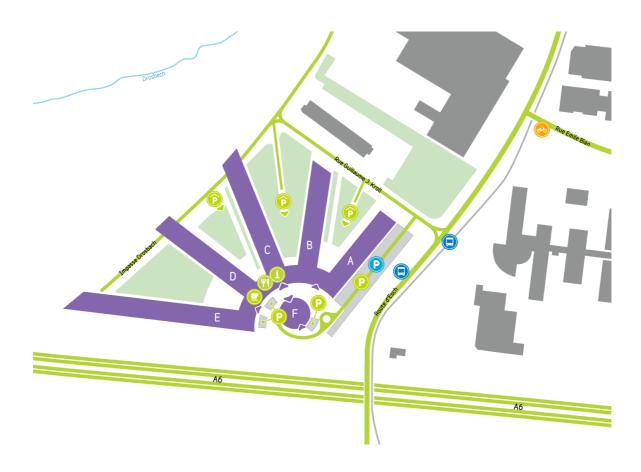

# TECHNOPOLIS GASPERICH – FLEXIBLE OFFICE SPACE IN CLOCHE D'OR, LUXEMBOURG CITY

Technopolis Gasperich is the ideal spot for companies of all sizes that are looking for flexible office space in Luxembourg City. You'll find the campus in the developing business district of Cloche d'Or, which acts as a headquarters for several major businesses and European Union institutions. On Gasperich campus you get an office space that is centrally located only 5 kilometres from city center with an attractive pricing.

### **DIRECTIONS**

Technopolis Gasperich campus is located in the district of Cloche d'Or with fantastic transport connections to the city center, the airport, and quick access to the highway. The driving time to the international airport at Findel is around 15 minutes.