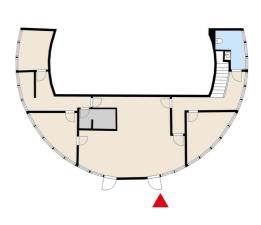

### OFFICE 402 M<sup>2</sup> | TECHNOPOLIS GASPERICH

Available for rent an office on the 1st floor and retail premises on the ground floor at Technopolis Gasperich in Luxembourg. Technopolis Gasperich offers modern and flexible office premises that can be modified to meet company's needs. The central railway station is around 10 minutes from Gasperich by bus or car.

**Area** 402 m<sup>2</sup>

🚼 Floor

Street level & bottom floor

P Parking

There is a parking hall in the building.

Туре

Office

😾 Availability

Available

Address

12 rue Guillaume Kroll 1882 Luxembourg

Ø Techno

© Technopol