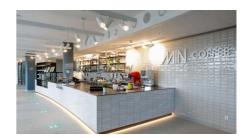

# Delicious meals served all day long

MIN Technopolis is the perfect restaurant for taking your lunch in Gasperich. Our chefs propose a fresh and contemporary cuisine where they can express their creativity and the quest for flavors. At MIN Coffee, our barista prepares all kinds of coffees and serves fresh baked pastries.