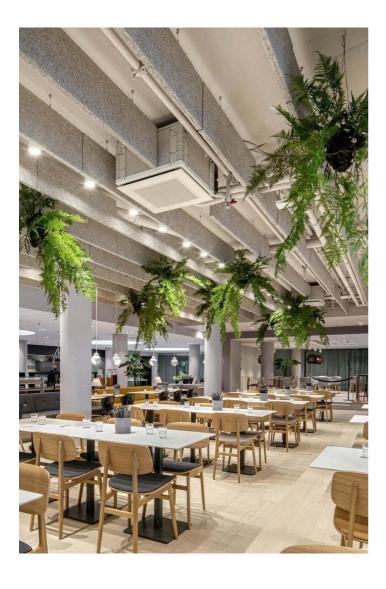

# Delicious meals served all day long

MIN Technopolis is the perfect restaurant for taking your lunch in Gasperich. Our chefs propose a fresh and contemporary cuisine where they can express their creativity and the quest for flavors. At MIN Coffee, our barista prepares all kinds of coffees and serves fresh baked pastries.