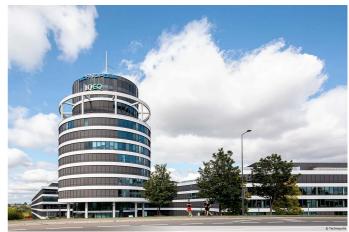

# TECHNOPOLIS GASPERICH – FLEXIBLE OFFICE SPACE IN CLOCHE D'OR, LUXEMBOURG CITY

Technopolis Gasperich is the ideal spot for companies of all sizes that are looking for flexible office space in Luxembourg City. You'll find the campus in the developing business district of Cloche d'Or, which acts as a headquarters for several major businesses and European Union institutions. On Gasperich campus you get an office space that is centrally located only 5 kilometres from city center with an attractive pricing.

### **DIRECTIONS**

Technopolis Gasperich campus is located in the district of Cloche d'Or with fantastic transport connections to the city center, the airport, and quick access to the highway. The driving time to the international airport at Findel is around 15 minutes.