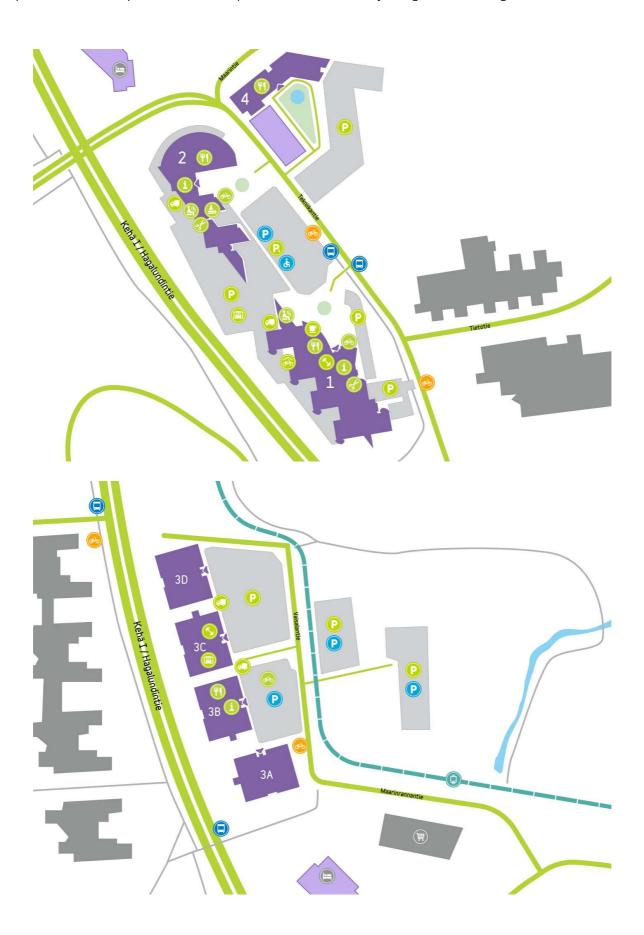

## **DIRECTIONS**

Technopolis Otaniemi campus is located in Espoo near Aalto University along the Kehä I ring road and the metro.

#### ♠ Address

Tekniikantie 14 02150 Espoo

© Technopo