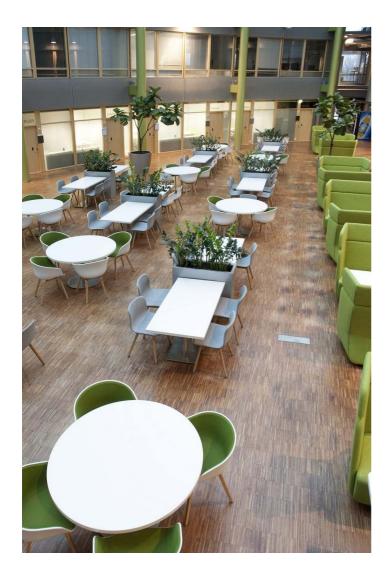

## OFFICE 41 M<sup>2</sup> | TECHNOPOLIS OTANIEMI

A ready-to-move in office space on 2nd floor for rent at Technopolis Innopoli 2. The office space consists of open space and one separate office room which is well suited as a conference room, for exemple. Shared kitchen and toilet facilities in the area. Technopolis offers a comprehensive set of services to tenants, and the campus has e.g. three gyms and five conference rooms with saunas. The campus is located within easy reach of the Länsimetro, light rail line and Ring I.