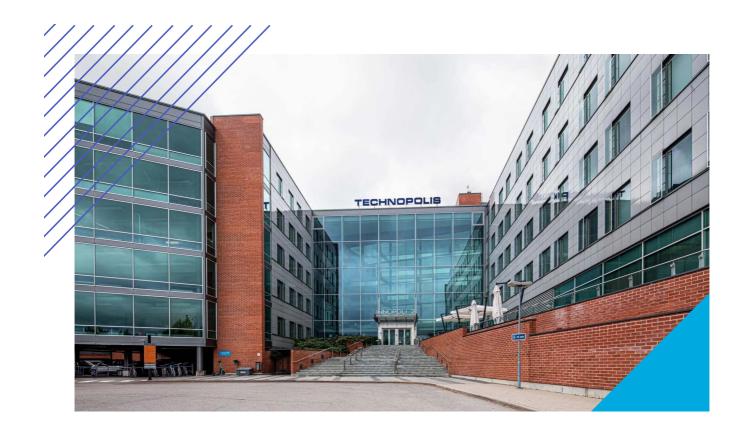

# TECHNOPOLIS OTANIEMI – SMART OFFICE SPACE CLOSE TO AALTO UNIVERSITY

Technopolis Otaniemi is the ideal spot for your company to collaborate with university students, graduates, and members of different fields. This contemporary, smart office space is located near Aalto University and can be accessed by the Ring I road, metro and light rail line 15.

## **DIRECTIONS**

Technopolis Otaniemi campus is located in Espoo near Aalto University along the Kehä I ring road and the metro.