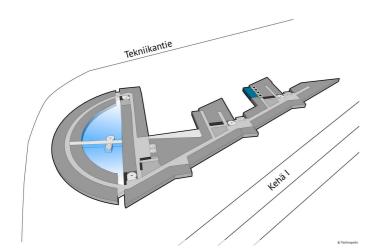

## **DIRECTIONS**

Technopolis Otaniemi campus is located in Espoo near Aalto University along the Kehä I ring road and the metro.

#### ♠ Address

Tekniikantie 14 02150 Espoo

© Technopo