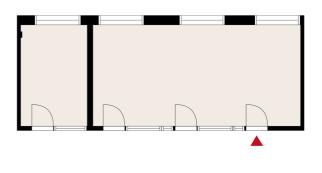

## OFFICE 41 M<sup>2</sup> | TECHNOPOLIS OTANIEMI

A ready-to-move in office space on 2nd floor for rent at Technopolis Innopoli 2. The office space consists of open space and one separate office room which is well suited as a conference room, for exemple. Shared kitchen and toilet facilities in the area. Technopolis offers a comprehensive set of services to tenants, and the campus has e.g. three gyms and five conference rooms with saunas. The campus is located within easy reach of the Länsimetro, light rail line and Ring I.

 $41 \text{ m}^2$ 

Floor

2. floor

Parking

Parking spaces can be found in the parking garage and in the outdoor parking area.