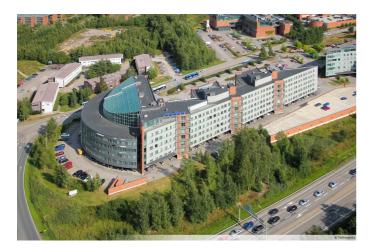

# TECHNOPOLIS OTANIEMI – SMART OFFICE SPACE CLOSE TO AALTO UNIVERSITY

Technopolis Otaniemi is the ideal spot for your company to collaborate with university students, graduates, and members of different fields. This contemporary, smart office space is located near Aalto University and can be accessed by the Ring I road, metro and light rail line 15.

Whether you're part of an SME or large company, you can find flexible office space in the four Innopoli buildings on campus. The on-site facilities include restaurants, a gym, and plenty of parking space that accommodates drivers of electric vehicles. You're also free to use the wide range of meeting rooms and sauna facilities! From our campus you will also find a small office area, Technopolis HUB, which consists of several smaller offices for teams of up to 10 people.