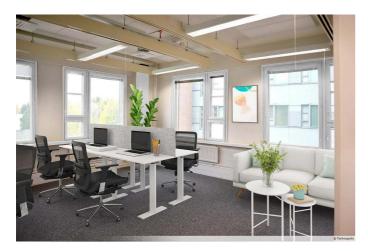

## OFFICE 41 M<sup>2</sup> | TECHNOPOLIS OTANIEMI

A ready-to-move in office space on 2nd floor for rent at Technopolis Innopoli 2. The office space consists of open space and one separate office room which is well suited as a conference room, for exemple. Shared kitchen and toilet facilities in the area. Technopolis offers a comprehensive set of services to tenants, and the campus has e.g. three gyms and five conference rooms with saunas. The campus is located within easy reach of the Länsimetro, light rail line and Ring I.

 $41 \text{ m}^2$ 

Floor

2. floor

Parking

Parking spaces can be found in the parking garage and in the outdoor parking area.