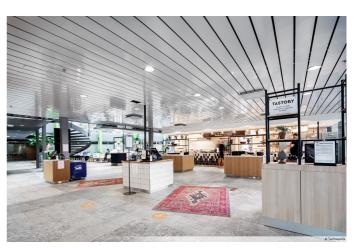

# Delicious meals served all day long

At Otaniemi campus, you can take your pick from our four fantastic restaurants: Hehku, Tastory, Helinä, and MIN Otaniemi. So no matter if you come for breakfast on the go, lunch with colleagues, a work meeting, or a sweet treat, we're always ready to share our love of food.