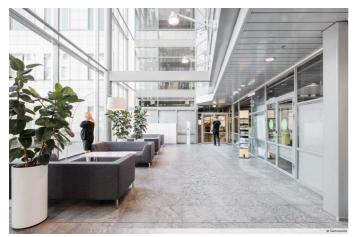

# TECHNOPOLIS OTANIEMI – SMART OFFICE SPACE CLOSE TO AALTO UNIVERSITY

Technopolis Otaniemi is the ideal spot for your company to collaborate with university students, graduates, and members of different fields. This contemporary, smart office space is located near Aalto University and can be accessed by the Ring I road, metro and light rail line 15.

Whether you're part of an SME or large company, you can find flexible office space in the four Innopoli buildings on campus. The on-site facilities include restaurants, a gym, and plenty of parking space that accommodates drivers of electric vehicles. You're also free to use the wide range of meeting rooms and sauna facilities! From our campus you will also find a small office area, Technopolis HUB, which consists of several smaller offices for teams of up to 10 people.