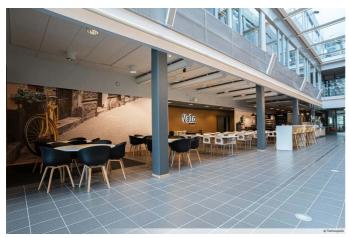

#### Restaurants & coffee shops

## Delicious meals served all day long

You can find a total of six restaurants on Linnanmaa campus that serve up a great combination of familiar and international dishes. Most of the restaurants at Linnanmaa also provide self-service kiosks.