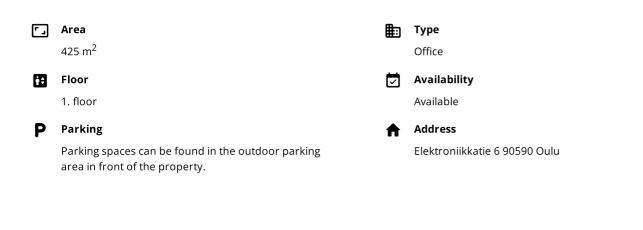

# Office $425 \text{ m}^2$

Technopolis Linnanmaa, Oulu

### OFFICE 425 M<sup>2</sup> | TECHNOPOLIS LINNANMAA

A high-quality first-floor office for rent in Technopolis Linnanmaa Eleknitrikotitie. The facility has an open space, conference rooms and toilets. The property offers versatile services and there are several lunch restaurants nearby. The stated square footage contains a share of the common areas. Contact us and ask for more information!