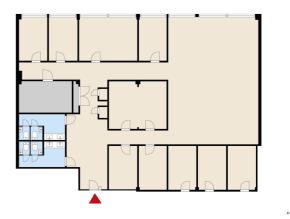

### OFFICE 425 M<sup>2</sup> | TECHNOPOLIS LINNANMAA

A high-quality first-floor office for rent in Technopolis Linnanmaa Eleknitrikotitie. The facility has an open space, conference rooms and toilets. The property offers versatile services and there are several lunch restaurants nearby. The stated square footage contains a share of the common areas. Contact us and ask for more information!