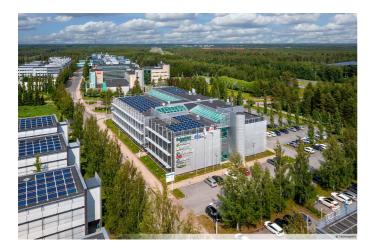

# TECHNOPOLIS LINNANMAA – OFFICE SPACE AMONG THOUSANDS OF PROFESSIONALS

You can find flexible office space and thousands of interconnected professionals at Technopolis Linnanmaa. The campus is home to 250 companies, 30 Technopolis properties, and the equivalent of 20 football fields in office space. As well as the selection of meeting rooms and auditoriums that are on campus, there are also six restaurants of different sizes, three sauna departments, and the Ideapark Oulu shopping center nearby. From our campus you will also find a small office area, Technopolis HUB, which consists of 84 smaller offices for teams of up to 12 people.

#### DIRECTIONS

Technopolis Linnanmaa campus is located along the highway only 10 minutes away from the city center and 20 minutes away from the airport.