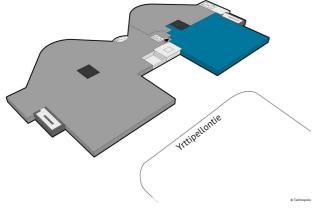

#### DIRECTIONS

Technopolis Peltola campus is located just 2 km from Oulu city center and railway station. The reception for Yrttipellontie 1 is located on the first floor at the main entrance in the A-part of the building. Yrttipellontie 6 reception is located on the first floor and there is also a reception at the lobby of Yrttipellonite 10.