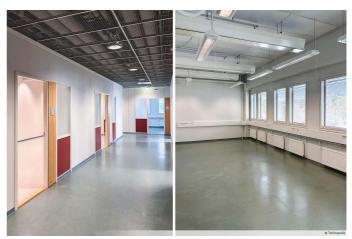

### OFFICE 427 M<sup>2</sup> | TECHNOPOLIS PELTOLA

For rent in Technopolis Peltola, a spacious office space on the third floor, which consists of an open space, work and conference rooms, as well as kitchen and social spaces. The stated square footage contains a share of the common areas. Various and comprehensive service packages are available for tenants on campus. Ask for more information!