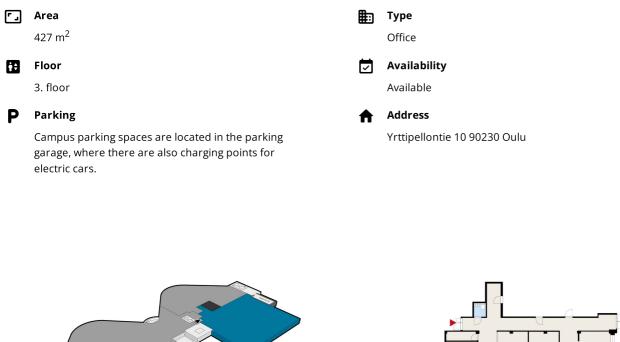

### OFFICE 427 M<sup>2</sup> | TECHNOPOLIS PELTOLA

For rent in Technopolis Peltola, a spacious office space on the third floor, which consists of an open space, work and conference rooms, as well as kitchen and social spaces. The stated square footage contains a share of the common areas. Various and comprehensive service packages are available for tenants on campus. Ask for more information!