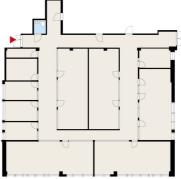

### OFFICE 427 M<sup>2</sup> | TECHNOPOLIS PELTOLA

For rent in Technopolis Peltola, a spacious office space on the third floor, which consists of an open space, work and conference rooms, as well as kitchen and social spaces. The stated square footage contains a share of the common areas. Various and comprehensive service packages are available for tenants on campus. Ask for more information!