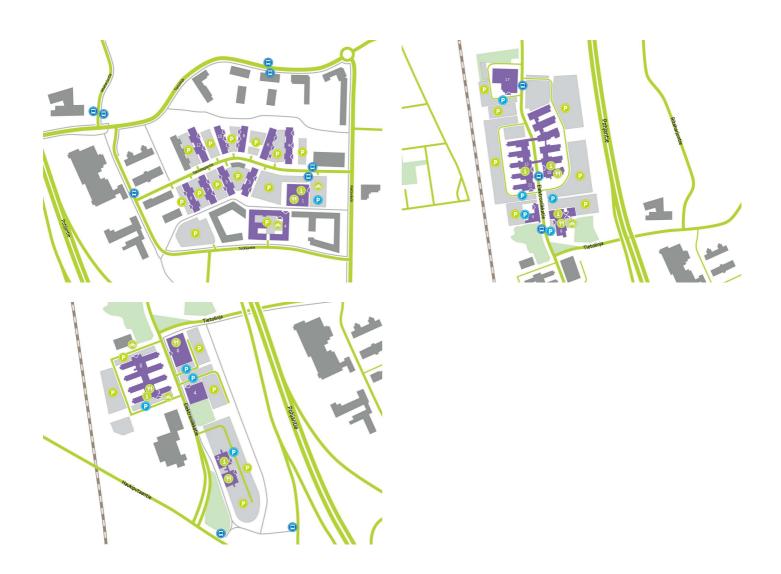

### **DIRECTIONS**

Technopolis Linnanmaa campus is located along the highway only 10 minutes away from the city center and 20 minutes away from the airport.

**Availability** 

On term of notice

♠ Address

Elektroniikkatie 3 90590 Oulu

@ Technopo