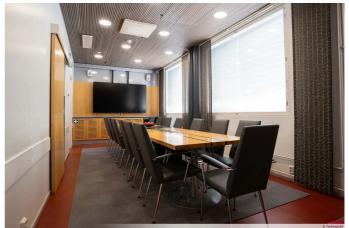

### OFFICE 435 M<sup>2</sup> | TECHNOPOLIS LINNANMAA

An upscale 1st floor office space for rent on Technopolis Linnanmaa campus. This space consists of several office rooms of different sizes. Technopolis Linnanmaa offers a wide range of excellent services to its tenants. The stated square footage contains a share of the common areas. Contact us for further information!

☐ Area

 $435 \, \text{m}^2$ 

Floor

1. floor

P Parking

Parking spaces can be found in the outdoor parking area in front of the property.

**⊞** Type

Office