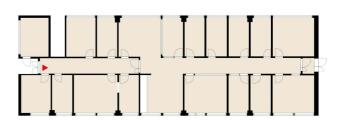

### OFFICE 435 M<sup>2</sup> | TECHNOPOLIS LINNANMAA

An upscale 1st floor office space for rent on Technopolis Linnanmaa campus. This space consists of several office rooms of different sizes. Technopolis Linnanmaa offers a wide range of excellent services to its tenants. The stated square footage contains a share of the common areas. Contact us for further information!

☐ Area

 $435 \, \text{m}^2$ 

Floor

1. floor

P Parking

Parking spaces can be found in the outdoor parking area in front of the property.

**⊞** Type

Office