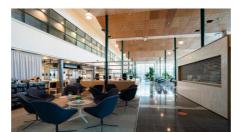

### OFFICE 435 M<sup>2</sup> | TECHNOPOLIS LINNANMAA

An upscale 1st floor office space for rent on Technopolis Linnanmaa campus. This space consists of several office rooms of different sizes. Technopolis Linnanmaa offers a wide range of excellent services to its tenants. The stated square footage contains a share of the common areas. Contact us for further information!