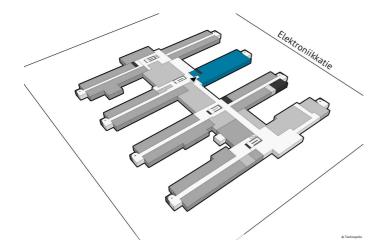

### OFFICE 435 M<sup>2</sup> | TECHNOPOLIS LINNANMAA

An upscale 1st floor office space for rent on Technopolis Linnanmaa campus. This space consists of several office rooms of different sizes. Technopolis Linnanmaa offers a wide range of excellent services to its tenants. The stated square footage contains a share of the common areas. Contact us for further information!

**Availability** 

On term of notice

♠ Address

Elektroniikkatie 3 90590 Oulu

@ Technopo