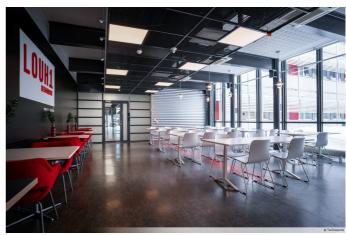

# Delicious meals served all day long

You can find a total of six restaurants on Linnanmaa campus that serve up a great combination of familiar and international dishes. Most of the restaurants at Linnanmaa also provide self-service kiosks.