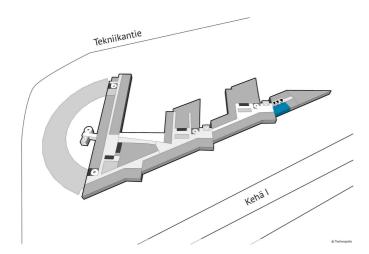

#### **DIRECTIONS**

Technopolis Otaniemi campus is located in Espoo near Aalto University along the Kehä I ring road and the metro.

🕽 Availability

Available

Address

Tekniikantie 14 02150 Espoo

© Technopo