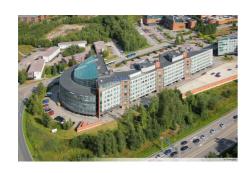

## TECHNOPOLIS OTANIEMI – SMART OFFICE SPACE CLOSE TO AALTO UNIVERSITY

Technopolis Otaniemi is the ideal spot for your company to collaborate with university students, graduates, and members of different fields. This contemporary, smart office space is located near Aalto University and can be accessed by the Ring I road, metro and light rail line 15.

Whether you're part of an SME or large company, you can find flexible office space in the four Innopoli buildings on campus. The on-site facilities include restaurants, a gym, and plenty of parking space that accommodates drivers of electric vehicles. You're also free to use the wide range of meeting rooms and sauna facilities! From our campus you will also find a small office area, Technopolis HUB, which consists of several smaller offices for teams of up to 10 people.