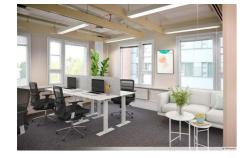

#### OFFICE 44 M<sup>2</sup> | TECHNOPOLIS OTANIEMI

A ready-to-move-in office complex on the fifth floor for rent! The space consists of a large open space and one room. The area has shared kitchen and toilet facilities. Technopolis offers a comprehensive set of services to its tenants, and the campus has, among other things, three gyms and five conference rooms with saunas. The site is located along Länsimetro, light rail line and Ring I, near Aalto University. Contact us and we will arrange a viewing!

☐ Area

 $44 \, m^2$ 

Floor

5. floor

Parking

Parking spaces can be found in the parking garage and in the outdoor parking area.

**⊞** Type

Office