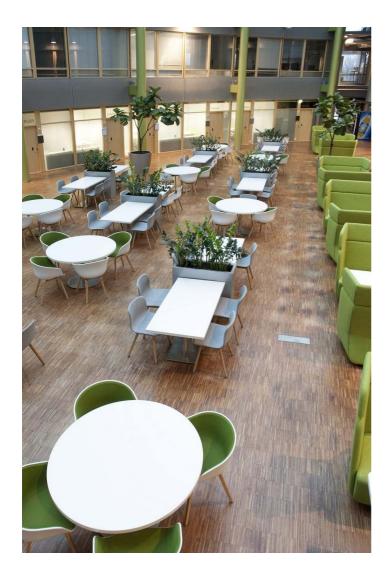

#### OFFICE 44 M<sup>2</sup> | TECHNOPOLIS OTANIEMI

A ready-to-move-in office complex on the fifth floor for rent! The space consists of a large open space and one room. The area has shared kitchen and toilet facilities. Technopolis offers a comprehensive set of services to its tenants, and the campus has, among other things, three gyms and five conference rooms with saunas. The site is located along Länsimetro, light rail line and Ring I, near Aalto University. Contact us and we will arrange a viewing!