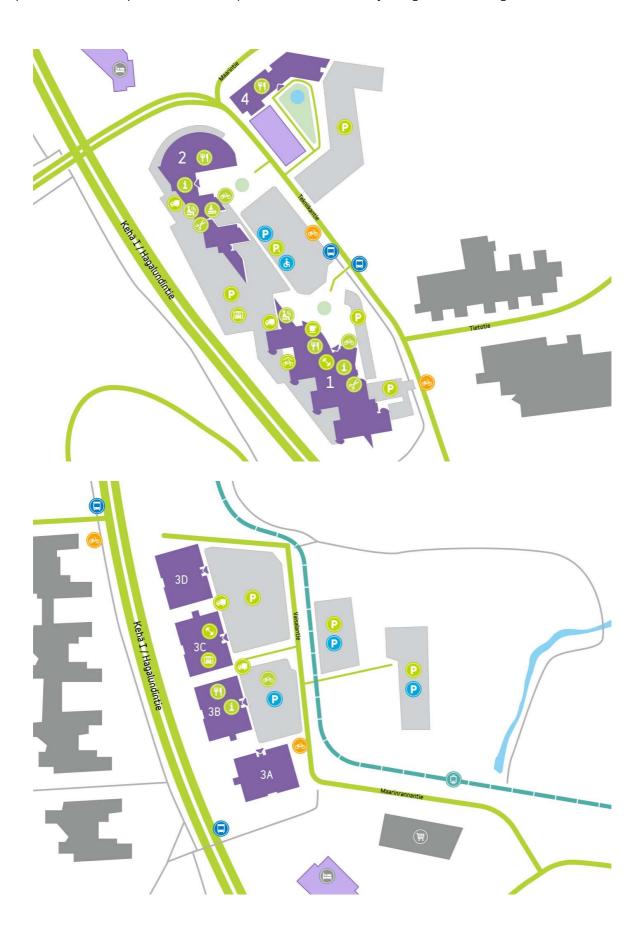

#### **DIRECTIONS**

Technopolis Otaniemi campus is located in Espoo near Aalto University along the Kehä I ring road and the metro.

🕽 Availability

Available

Address

Tekniikantie 14 02150 Espoo

© Technopo