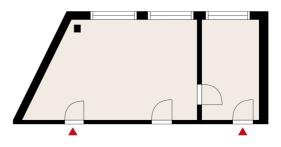

#### OFFICE 44 M<sup>2</sup> | TECHNOPOLIS OTANIEMI

A ready-to-move-in office complex on the fifth floor for rent! The space consists of a large open space and one room. The area has shared kitchen and toilet facilities. Technopolis offers a comprehensive set of services to its tenants, and the campus has, among other things, three gyms and five conference rooms with saunas. The site is located along Länsimetro, light rail line and Ring I, near Aalto University. Contact us and we will arrange a viewing!

☐ Area

 $44 \, m^2$ 

Floor

5. floor

Parking

Parking spaces can be found in the parking garage and in the outdoor parking area.

**⊞** Type

Office