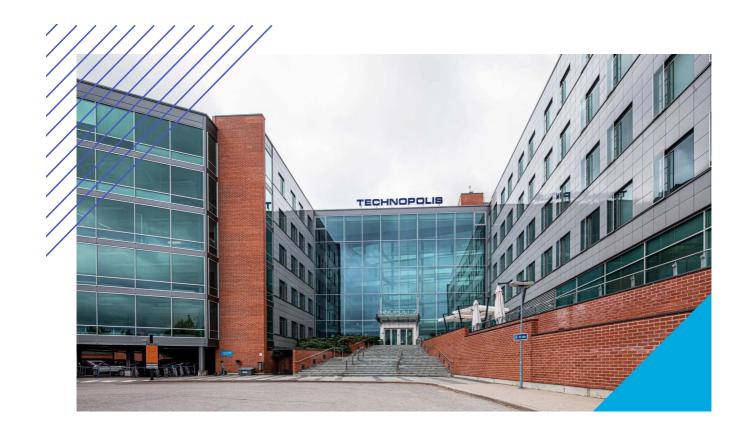

## TECHNOPOLIS OTANIEMI – SMART OFFICE SPACE CLOSE TO AALTO UNIVERSITY

Technopolis Otaniemi is the ideal spot for your company to collaborate with university students, graduates, and members of different fields. This contemporary, smart office space is located near Aalto University and can be accessed by the Ring I road, metro and light rail line 15.

#### **DIRECTIONS**

Technopolis Otaniemi campus is located in Espoo near Aalto University along the Kehä I ring road and the metro.