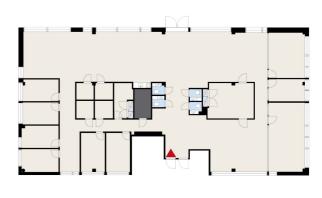

## TECHNOPOLIS OTANIEMI – SMART OFFICE SPACE CLOSE TO AALTO UNIVERSITY

Technopolis Otaniemi is the ideal spot for your company to collaborate with university students, graduates, and members of different fields. This contemporary, smart office space is located near Aalto University and can be accessed by the Ring I road, metro and light rail line 15.

Whether you're part of an SME or large company, you can find flexible office space in the four Innopoli buildings on campus. The on-site facilities include restaurants, a gym, and plenty of parking space that accommodates drivers of electric vehicles. You're also free to use the wide range of meeting rooms and sauna facilities! From our campus you will also find a small office area, Technopolis HUB, which consists of several smaller offices for teams of up to 10 people.