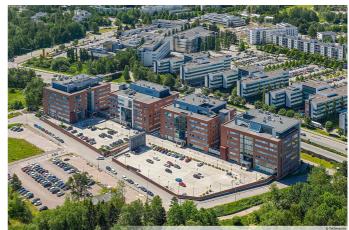

## TECHNOPOLIS OTANIEMI – SMART OFFICE SPACE CLOSE TO AALTO UNIVERSITY

Technopolis Otaniemi is the ideal spot for your company to collaborate with university students, graduates, and members of different fields. This contemporary, smart office space is located near Aalto University and can be accessed by the Ring I road, metro and light rail line 15.

#### **DIRECTIONS**

Technopolis Otaniemi campus is located in Espoo near Aalto University along the Kehä I ring road and the metro.

#### OFFICE 460 M<sup>2</sup> | TECHNOPOLIS OTANIEMI

A move-in-ready office on the second floor available for lease. The space has several work rooms, a meeting room and open-plan space. The campus is located within easy reach of the Länsimetro, Ligh Rail Line and Ring Road I. The property also has plenty of parking space. Contact us and we will arrange a viewing!