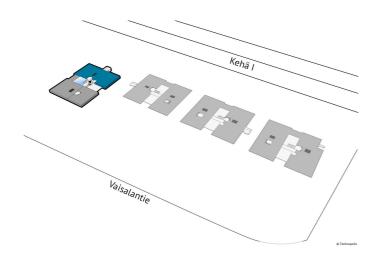

#### OFFICE 460 M<sup>2</sup> | TECHNOPOLIS OTANIEMI

A move-in-ready office on the second floor available for lease. The space has several work rooms, a meeting room and open-plan space. The campus is located within easy reach of the Länsimetro, Ligh Rail Line and Ring Road I. The property also has plenty of parking space. Contact us and we will arrange a viewing!

Floor

2. floor

P Parking

Parking spaces can be found in the parking garage and in the outdoor parking area.

🗖 Availability

Available Address

Vaisalantie 2, A-talo 02130 Espoo

© Technop