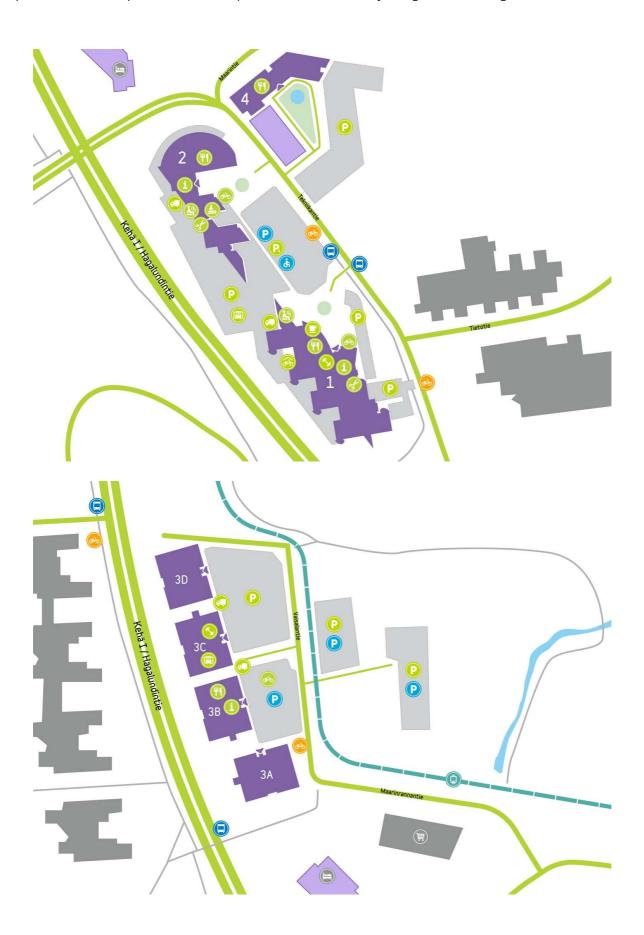

#### **DIRECTIONS**

Technopolis Otaniemi campus is located in Espoo near Aalto University along the Kehä I ring road and the metro.

Floor

2. floor

P Parking

Parking spaces can be found in the parking garage and in the outdoor parking area.

🗖 Availability

Available Address

Vaisalantie 2, A-talo 02130 Espoo

© Technop