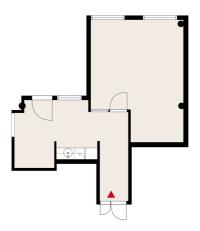

# Office 47 m<sup>2</sup>

Technopolis Ruoholahti, Helsinki

「」 Area

 $47 \text{ m}^2$ 

Floor

2. floor

Parking

Parking spaces are available in the parking garage.

**⊞** Type

Office