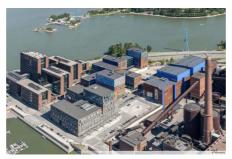

#### TECHNOPOLIS RUOHOLAHTI - OFFICE SPACE WITH A SEA VIEW

Ruoholahti campus is known for its sea views and great location next to the western highway in Salmisaari. If your company is looking for office space with a vantage point in the Helsinki area, this option is bound to stand out. Near the Baltic Sea and only 10 minutes from the city center, this location also has good metro and bus connections.

The Ruoholahti campus is fully carbon-neutral in all energy consumption and all campus buildings also hold international LEED certificates for energy and environmental conduct. Read more about Technopolis' sustainability.