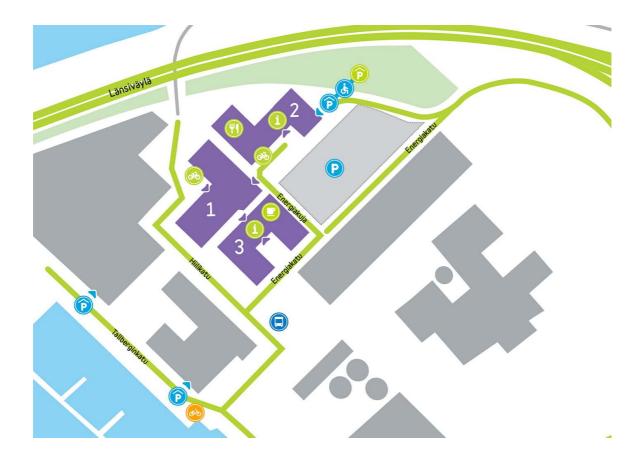

### **DIRECTIONS**

Technopolis Ruoholahti campus is located 10 minutes away from the city center with good public transportation connections.

### OFFICE 47 M<sup>2</sup> | TECHNOPOLIS RUOHOLAHTI

A compact small office with its own kitchen available for rent. The premises are located near the sea, along Länsiväylä and good transport connections. Contact us and we will arrange a viewing!