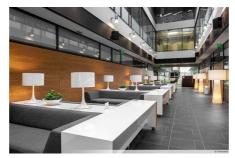

Technopolis Ruoholahti has a vibrant atmosphere that carries over into a coffee shop and two popular restaurants, DIN Hilli and MIN, that are situated on campus. Inside, you will find meeting rooms, a reception area, and our staff who are always happy to help with your business needs. From our campus you will also find a small office area, Technopolis HUB, which consists of dozens of smaller offices for teams of up to 8 people. All customers are welcome to make use of the communal workspace in the lounge area, as well as the informal meeting spots outside the private office spaces.

### **SERVICES ON CAMPUS**

Your functional work environment combines office space and access to our services. Discover all the services available on this campus.

Restaurants & coffee shops