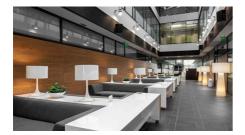

Technopolis Ruoholahti has a vibrant atmosphere that carries over into a coffee shop and two popular restaurants, DIN Hilli and MIN, that are situated on campus. Inside, you will find meeting rooms, a reception area, and our staff who are always happy to help with your business needs. From our campus you will also find a small office area, Technopolis HUB, which consists of dozens of smaller offices for teams of up to 8 people. All customers are welcome to make use of the communal workspace in the lounge area, as well as the informal meeting spots outside the private office spaces.

### **SERVICES ON CAMPUS**

Your functional work environment combines office space and access to our services. Discover all the services available on this campus.

Restaurants & coffee shops