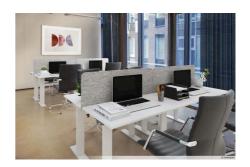

### OFFICE 47 M<sup>2</sup> | TECHNOPOLIS RUOHOLAHTI

A compact small office with its own kitchen available for rent. The premises are located near the sea, along Länsiväylä and good transport connections. Contact us and we will arrange a viewing!

「」 Area

 $47 \text{ m}^2$ 

Floor

2. floor

Parking

Parking spaces are available in the parking garage.

**⊞** Type

Office