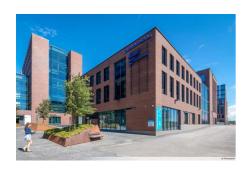

#### TECHNOPOLIS RUOHOLAHTI - OFFICE SPACE WITH A SEA VIEW

Ruoholahti campus is known for its sea views and great location next to the western highway in Salmisaari. If your company is looking for office space with a vantage point in the Helsinki area, this option is bound to stand out. Near the Baltic Sea and only 10 minutes from the city center, this location also has good metro and bus connections.

### OFFICE 47 M<sup>2</sup> | TECHNOPOLIS RUOHOLAHTI

A compact small office with its own kitchen available for rent. The premises are located near the sea, along Länsiväylä and good transport connections. Contact us and we will arrange a viewing!