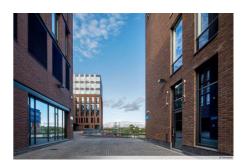

#### TECHNOPOLIS RUOHOLAHTI - OFFICE SPACE WITH A SEA VIEW

Ruoholahti campus is known for its sea views and great location next to the western highway in Salmisaari. If your company is looking for office space with a vantage point in the Helsinki area, this option is bound to stand out. Near the Baltic Sea and only 10 minutes from the city center, this location also has good metro and bus connections.

### OFFICE 47 M<sup>2</sup> | TECHNOPOLIS RUOHOLAHTI

A compact small office with its own kitchen available for rent. The premises are located near the sea, along Länsiväylä and good transport connections. Contact us and we will arrange a viewing!