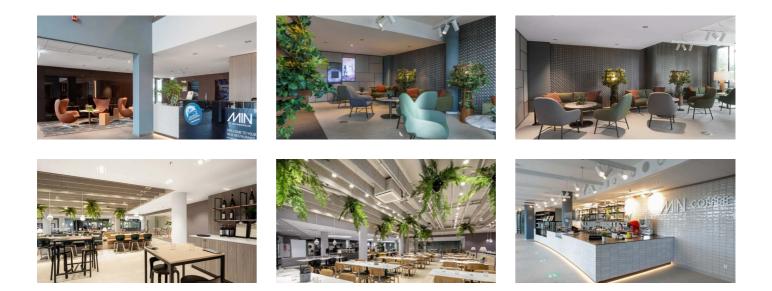

### Restaurants & coffee shops

## Delicious meals served all day long

MIN Technopolis is the perfect restaurant for taking your lunch in Gasperich. Our chefs propose a fresh and contemporary cuisine where they can express their creativity and the quest for flavors. At MIN Coffee, our barista prepares all kinds of coffees and serves fresh baked pastries.