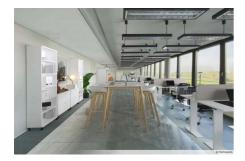

### OFFICE 489 M<sup>2</sup> | TECHNOPOLIS GASPERICH

Available for rent a spacious 1st floor office at Technopolis Gasperich in Luxembourg. The space consist on several rooms and it includes toilet facilities. Technopolis Gasperich is the ideal spot for companies of all sizes that are looking for flexible office space in Luxembourg City. Luxembourg City centre is reachable in around 10 minutes by car.