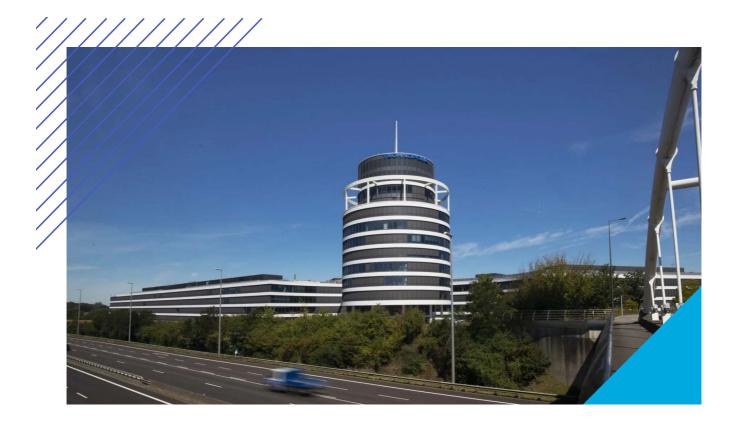

### TECHNOPOLIS GASPERICH – FLEXIBLE OFFICE SPACE IN CLOCHE D'OR, LUXEMBOURG CITY

Technopolis Gasperich is the ideal spot for companies of all sizes that are looking for flexible office space in Luxembourg City. You'll find the campus in the developing business district of Cloche d'Or, which acts as a headquarters for several major businesses and European Union institutions. On Gasperich campus you get an office space that is centrally located only 5 kilometres from city center with an attractive pricing.

### OFFICE 489 M<sup>2</sup> | TECHNOPOLIS GASPERICH

Available for rent a spacious 1st floor office at Technopolis Gasperich in Luxembourg. The space consist on several rooms and it includes toilet facilities. Technopolis Gasperich is the ideal spot for companies of all sizes that are looking for flexible office space in Luxembourg City. Luxembourg City centre is reachable in around 10 minutes by car.