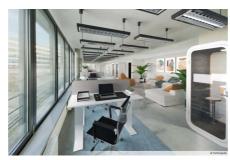

### OFFICE 489 M<sup>2</sup> | TECHNOPOLIS GASPERICH

Available for rent a spacious 1st floor office at Technopolis Gasperich in Luxembourg. The space consist on several rooms and it includes toilet facilities. Technopolis Gasperich is the ideal spot for companies of all sizes that are looking for flexible office space in Luxembourg City. Luxembourg City centre is reachable in around 10 minutes by car.