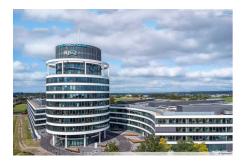

### TECHNOPOLIS GASPERICH – FLEXIBLE OFFICE SPACE IN CLOCHE D'OR, LUXEMBOURG CITY

Technopolis Gasperich is the ideal spot for companies of all sizes that are looking for flexible office space in Luxembourg City. You'll find the campus in the developing business district of Cloche d'Or, which acts as a headquarters for several major businesses and European Union institutions. On Gasperich campus you get an office space that is centrally located only 5 kilometres from city center with an attractive pricing.

The office space at Technopolis Gasperich is based in a landmark building that houses all the services you need to concentrate on what's most important: Growing your business. Technopolis Gasperich offers a wide range of services, such as reception, concierge service, a stylish restaurant and coffee shop as well as meeting rooms. Our services for your company also include great parking spaces, which are highly appreciated by our customers.