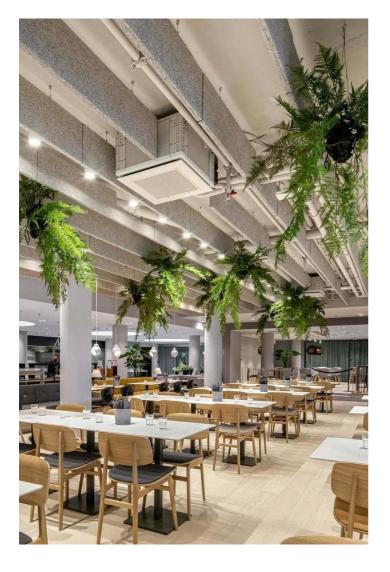

### Restaurants & coffee shops

## Delicious meals served all day long

MIN Technopolis is the perfect restaurant for taking your lunch in Gasperich. Our chefs propose a fresh and contemporary cuisine where they can express their creativity and the quest for flavors. At MIN Coffee, our barista prepares all kinds of coffees and serves fresh baked pastries.