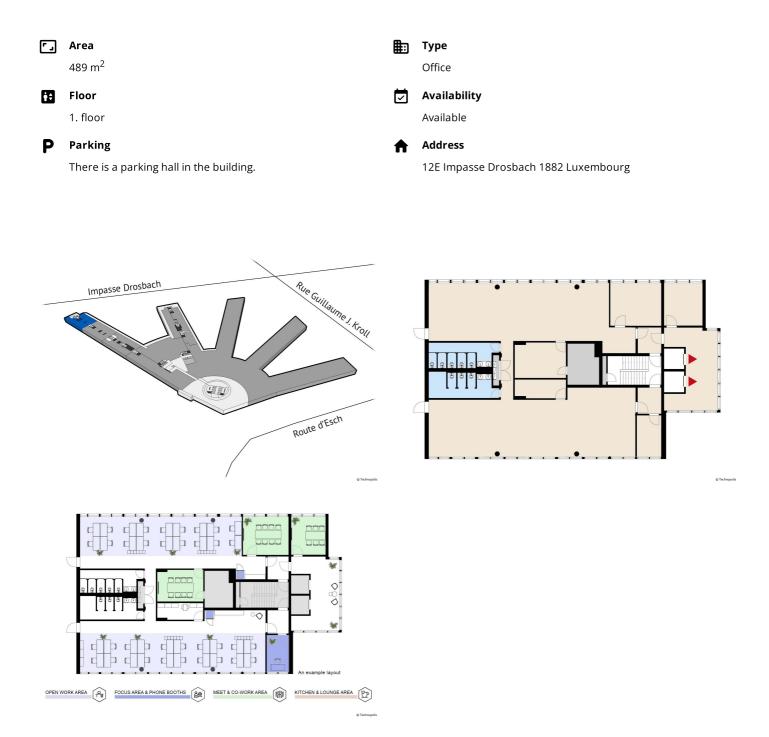

# Office 489 m<sup>2</sup>

Technopolis Gasperich, Luxembourg

### OFFICE 489 M<sup>2</sup> | TECHNOPOLIS GASPERICH

Available for rent a spacious 1st floor office at Technopolis Gasperich in Luxembourg. The space consist on several rooms and it includes toilet facilities. Technopolis Gasperich is the ideal spot for companies of all sizes that are looking for flexible office space in Luxembourg City. Luxembourg City centre is reachable in around 10 minutes by car.