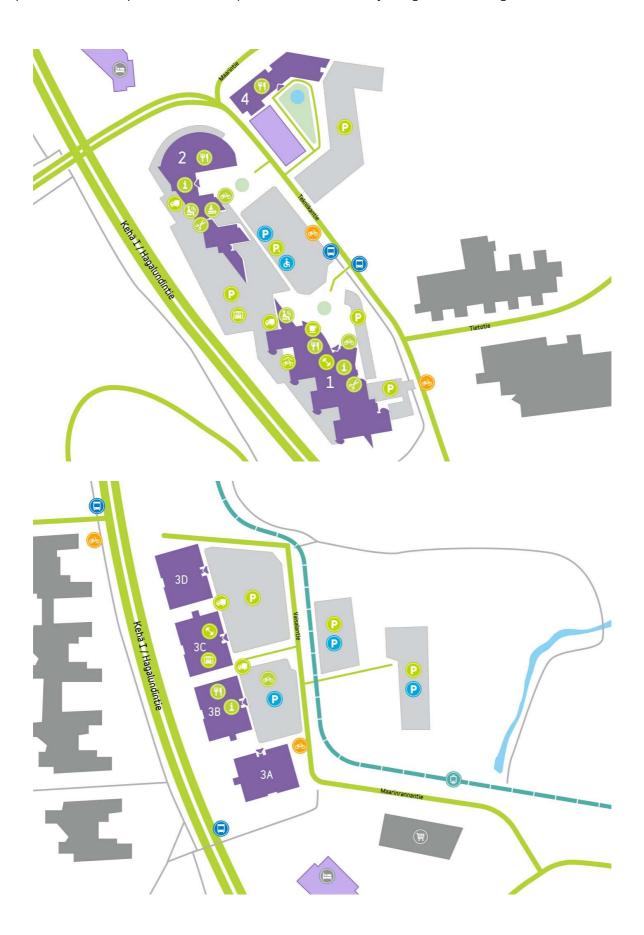

#### **DIRECTIONS**

Technopolis Otaniemi campus is located in Espoo near Aalto University along the Kehä I ring road and the metro.

Tekniikantie 14 02150 Espoo

Type
50 m²

Floor
4. floor

P Parking

Type
Office

Availability
On term of notice

Address

Parking spaces can be found in the parking garage and in the outdoor parking area.