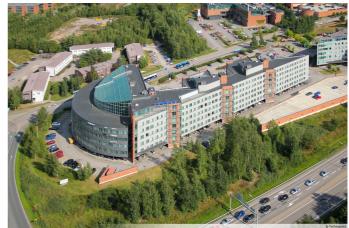

Whether you're part of an SME or large company, you can find flexible office space in the four Innopoli buildings on campus. The on-site facilities include restaurants, a gym, and plenty of parking space that accommodates drivers of electric vehicles. You're also free to use the wide range of meeting rooms and sauna facilities! From our campus you will also find a small office area, Technopolis HUB, which consists of several smaller offices for teams of up to 10 people.

Otaniemi campus is fully carbon-neutral in all energy consumption procured and all campus buildings hold international LEED certificates for energy and environmental conduct. Read more about Technopolis' sustainability.