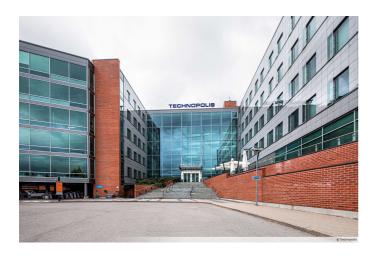

## TECHNOPOLIS OTANIEMI – SMART OFFICE SPACE CLOSE TO AALTO UNIVERSITY

Technopolis Otaniemi is the ideal spot for your company to collaborate with university students, graduates, and members of different fields. This contemporary, smart office space is located near Aalto University and can be accessed by the Ring I road, metro and light rail line 15.

#### **DIRECTIONS**

Technopolis Otaniemi campus is located in Espoo near Aalto University along the Kehä I ring road and the metro.