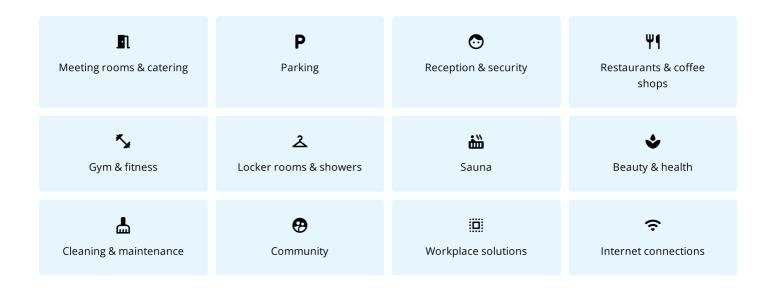

Whether you're part of an SME or large company, you can find flexible office space in the four Innopoli buildings on campus. The on-site facilities include restaurants, a gym, and plenty of parking space that accommodates drivers of electric vehicles. You're also free to use the wide range of meeting rooms and sauna facilities! From our campus you will also find a small office area, Technopolis HUB, which consists of several smaller offices for teams of up to 10 people.

#### SERVICES ON CAMPUS

Your functional work environment combines office space and access to our services. Discover all the services available on this campus.

### OFFICE 531 M<sup>2</sup> | TECHNOPOLIS OTANIEMI

For rent, office space with several rooms, open space, own kitchen and toilets. The space can be customized according to the customer's needs. Technopolis offers a comprehensive services to its tenants. The campus has e.g. three gyms and five conference rooms with saunas. The area is in a good location near the Aalto University, along Ring Road I and the Länsimetro.