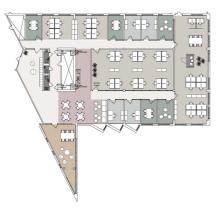

# Office $531 \text{ m}^2$

Technopolis Otaniemi, Espoo

### OFFICE 531 M<sup>2</sup> | TECHNOPOLIS OTANIEMI

For rent, office space with several rooms, open space, own kitchen and toilets. The space can be customized according to the customer's needs. Technopolis offers a comprehensive services to its tenants. The campus has e.g. three gyms and five conference rooms with saunas. The area is in a good location near the Aalto University, along Ring Road I and the Länsimetro.