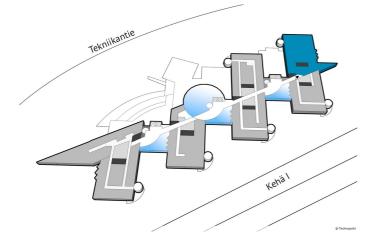

### OFFICE 531 M<sup>2</sup> | TECHNOPOLIS OTANIEMI

For rent, office space with several rooms, open space, own kitchen and toilets. The space can be customized according to the customer's needs. Technopolis offers a comprehensive services to its tenants. The campus has e.g. three gyms and five conference rooms with saunas. The area is in a good location near the Aalto University, along Ring Road I and the Länsimetro.