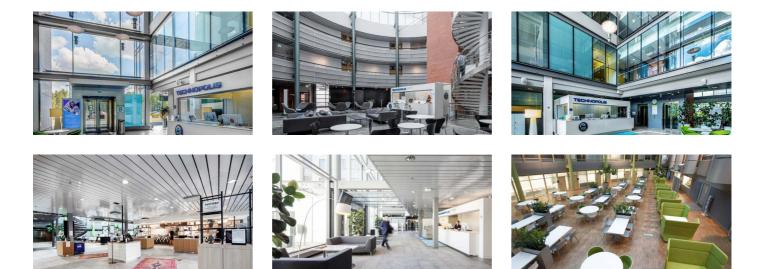

#### SERVICES ON CAMPUS

Your functional work environment combines office space and access to our services. Discover all the services available on this campus.

# Delicious meals served all day long

At Otaniemi campus, you can take your pick from our four fantastic restaurants: Hehku, Tastory, Helinä, and MIN Otaniemi. So no matter if you come for breakfast on the go, lunch with colleagues, a work meeting, or a sweet treat, we're always ready to share our love of food.