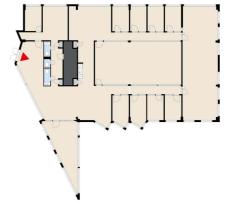

### OFFICE 531 M<sup>2</sup> | TECHNOPOLIS OTANIEMI

For rent, office space with several rooms, open space, own kitchen and toilets. The space can be customized according to the customer's needs. Technopolis offers a comprehensive services to its tenants. The campus has e.g. three gyms and five conference rooms with saunas. The area is in a good location near the Aalto University, along Ring Road I and the Länsimetro.