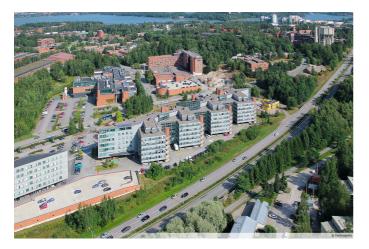

#### TECHNOPOLIS OTANIEMI – SMART OFFICE SPACE CLOSE TO AALTO UNIVERSITY

Technopolis Otaniemi is the ideal spot for your company to collaborate with university students, graduates, and members of different fields. This contemporary, smart office space is located near Aalto University and can be accessed by the Ring I road, metro and light rail line 15.

#### DIRECTIONS

Technopolis Otaniemi campus is located in Espoo near Aalto University along the Kehä I ring road and the metro.