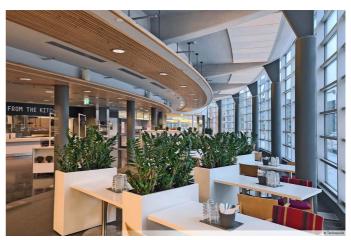

Whether you're part of an SME or large company, you can find flexible office space in the four Innopoli buildings on campus. The on-site facilities include restaurants, a gym, and plenty of parking space that accommodates drivers of electric vehicles. You're also free to use the wide range of meeting rooms and sauna facilities! From our campus you will also find a small office area, Technopolis HUB, which consists of several smaller offices for teams of up to 10 people.

#### SERVICES ON CAMPUS

Your functional work environment combines office space and access to our services. Discover all the services available on this campus.