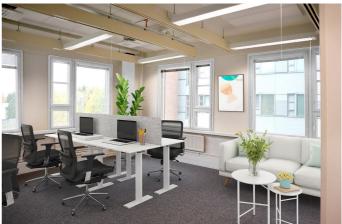

### OFFICE 531 M<sup>2</sup> | TECHNOPOLIS OTANIEMI

For rent, office space with several rooms, open space, own kitchen and toilets. The space can be customized according to the customer's needs. Technopolis offers a comprehensive services to its tenants. The campus has e.g. three gyms and five conference rooms with saunas. The area is in a good location near the Aalto University, along Ring Road I and the Länsimetro.