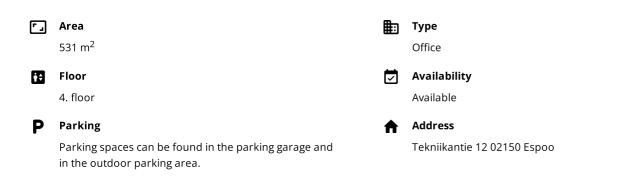

# Office $531 \text{ m}^2$

Technopolis Otaniemi, Espoo

### OFFICE 531 M<sup>2</sup> | TECHNOPOLIS OTANIEMI

For rent, office space with several rooms, open space, own kitchen and toilets. The space can be customized according to the customer's needs. Technopolis offers a comprehensive services to its tenants. The campus has e.g. three gyms and five conference rooms with saunas. The area is in a good location near the Aalto University, along Ring Road I and the Länsimetro.