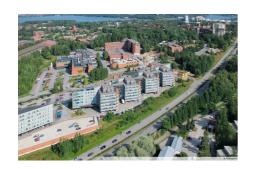

## TECHNOPOLIS OTANIEMI – SMART OFFICE SPACE CLOSE TO AALTO UNIVERSITY

Technopolis Otaniemi is the ideal spot for your company to collaborate with university students, graduates, and members of different fields. This contemporary, smart office space is located near Aalto University and can be accessed by the Ring I road, metro and light rail line 15.

#### **DIRECTIONS**

Technopolis Otaniemi campus is located in Espoo near Aalto University along the Kehä I ring road and the metro.