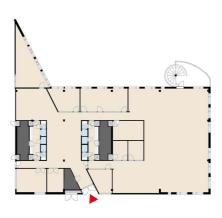

#### OFFICE 568 M<sup>2</sup> | TECHNOPOLIS OTANIEMI

A spacious first floor office space available for rent. The space consists of an open space, several office rooms, a conference room and kitchen and toilet facilities. Technopolis offers an extensive and modern service package to its tenants. Campus has e.g. three gyms and five conference spaces with saunas. The campus is located near the Aalto University, along Ring Road I and the Länsimetro.

Area

 $568 \, \text{m}^2$ 

Floor

1. floor

Parking

Parking spaces can be found in the parking garage and in the outdoor parking area.

**⊞** Type

Office