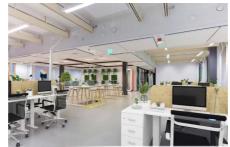

#### OFFICE 568 M<sup>2</sup> | TECHNOPOLIS OTANIEMI

A spacious first floor office space available for rent. The space consists of an open space, several office rooms, a conference room and kitchen and toilet facilities. Technopolis offers an extensive and modern service package to its tenants. Campus has e.g. three gyms and five conference spaces with saunas. The campus is located near the Aalto University, along Ring Road I and the Länsimetro.