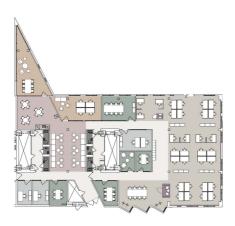

#### OFFICE 568 M<sup>2</sup> | TECHNOPOLIS OTANIEMI

A spacious first floor office space available for rent. The space consists of an open space, several office rooms, a conference room and kitchen and toilet facilities. Technopolis offers an extensive and modern service package to its tenants. Campus has e.g. three gyms and five conference spaces with saunas. The campus is located near the Aalto University, along Ring Road I and the Länsimetro.

Area

 $568 \, \text{m}^2$ 

Floor

1. floor

Parking

Parking spaces can be found in the parking garage and in the outdoor parking area.

**⊞** Type

Office