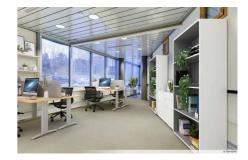

#### OFFICE 568 M<sup>2</sup> | TECHNOPOLIS OTANIEMI

A spacious first floor office space available for rent. The space consists of an open space, several office rooms, a conference room and kitchen and toilet facilities. Technopolis offers an extensive and modern service package to its tenants. Campus has e.g. three gyms and five conference spaces with saunas. The campus is located near the Aalto University, along Ring Road I and the Länsimetro.