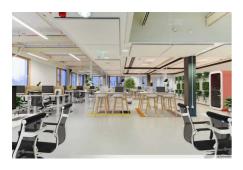

#### OFFICE 568 M<sup>2</sup> | TECHNOPOLIS OTANIEMI

A spacious first floor office space available for rent. The space consists of an open space, several office rooms, a conference room and kitchen and toilet facilities. Technopolis offers an extensive and modern service package to its tenants. Campus has e.g. three gyms and five conference spaces with saunas. The campus is located near the Aalto University, along Ring Road I and the Länsimetro.