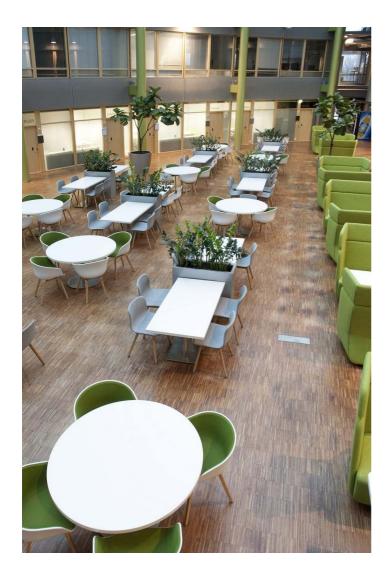

#### OFFICE 568 M<sup>2</sup> | TECHNOPOLIS OTANIEMI

A spacious first floor office space available for rent. The space consists of an open space, several office rooms, a conference room and kitchen and toilet facilities. Technopolis offers an extensive and modern service package to its tenants. Campus has e.g. three gyms and five conference spaces with saunas. The campus is located near the Aalto University, along Ring Road I and the Länsimetro.

Area

 $568 \, \text{m}^2$ 

Floor

1. floor

Parking

Parking spaces can be found in the parking garage and in the outdoor parking area.

**⊞** Type

Office