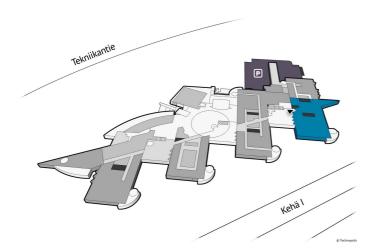

#### **DIRECTIONS**

Technopolis Otaniemi campus is located in Espoo near Aalto University along the Kehä I ring road and the metro.

#### OFFICE 568 M<sup>2</sup> | TECHNOPOLIS OTANIEMI

A spacious first floor office space available for rent. The space consists of an open space, several office rooms, a conference room and kitchen and toilet facilities. Technopolis offers an extensive and modern service package to its tenants. Campus has e.g. three gyms and five conference spaces with saunas. The campus is located near the Aalto University, along Ring Road I and the Länsimetro.