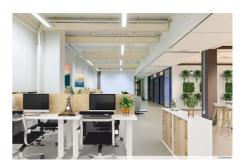

#### OFFICE 568 M<sup>2</sup> | TECHNOPOLIS OTANIEMI

A spacious first floor office space available for rent. The space consists of an open space, several office rooms, a conference room and kitchen and toilet facilities. Technopolis offers an extensive and modern service package to its tenants. Campus has e.g. three gyms and five conference spaces with saunas. The campus is located near the Aalto University, along Ring Road I and the Länsimetro.