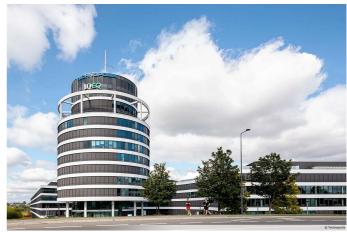

# TECHNOPOLIS GASPERICH – FLEXIBLE OFFICE SPACE IN CLOCHE D'OR, LUXEMBOURG CITY

Technopolis Gasperich is the ideal spot for companies of all sizes that are looking for flexible office space in Luxembourg City. You'll find the campus in the developing business district of Cloche d'Or, which acts as a headquarters for several major businesses and European Union institutions. On Gasperich campus you get an office space that is centrally located only 5 kilometres from city center with an attractive pricing.

### **DIRECTIONS**

Technopolis Gasperich campus is located in the district of Cloche d'Or with fantastic transport connections to the city center, the airport, and quick access to the highway. The driving time to the international airport at Findel is around 15 minutes.