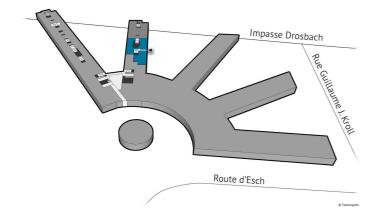

### **DIRECTIONS**

Technopolis Gasperich campus is located in the district of Cloche d'Or with fantastic transport connections to the city center, the airport, and quick access to the highway. The driving time to the international airport at Findel is around 15 minutes.