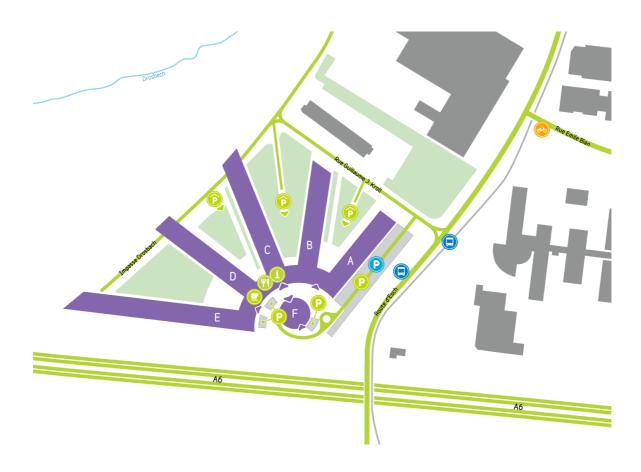

### **DIRECTIONS**

Technopolis Gasperich campus is located in the district of Cloche d'Or with fantastic transport connections to the city center, the airport, and quick access to the highway. The driving time to the international airport at Findel is around 15 minutes.