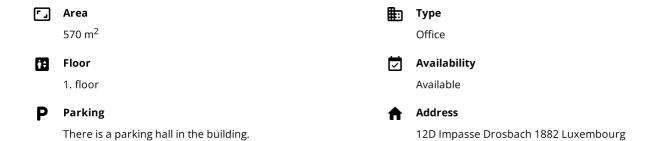

# Office 570 m<sup>2</sup>

Technopolis Gasperich, Luxembourg

### OFFICE 570 M<sup>2</sup> | TECHNOPOLIS GASPERICH

Available for rent a spacious 1st floor office on the field side at Technopolis Gasperich in Luxembourg. The space consist on several rooms and it includes toilet facilities. Technopolis Gasperich is the ideal spot for companies of all sizes that are looking for flexible office space in Luxembourg City. Luxembourg City centre is reachable in around 10 minutes by car.