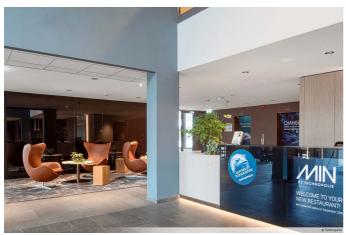

# Delicious meals served all day long

MIN Technopolis is the perfect restaurant for taking your lunch in Gasperich. Our chefs propose a fresh and contemporary cuisine where they can express their creativity and the quest for flavors. At MIN Coffee, our barista prepares all kinds of coffees and serves fresh baked pastries.