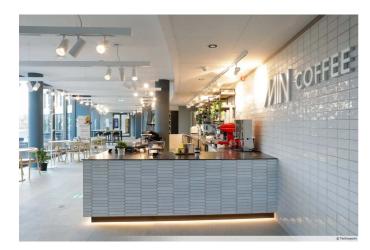

# Delicious meals served all day long

MIN Technopolis is the perfect restaurant for taking your lunch in Gasperich. Our chefs propose a fresh and contemporary cuisine where they can express their creativity and the quest for flavors. At MIN Coffee, our barista prepares all kinds of coffees and serves fresh baked pastries.