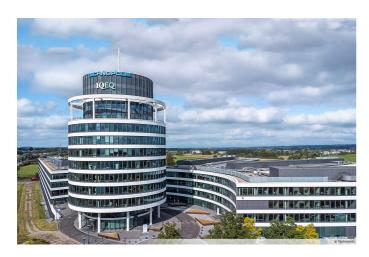

# TECHNOPOLIS GASPERICH – FLEXIBLE OFFICE SPACE IN CLOCHE D'OR, LUXEMBOURG CITY

Technopolis Gasperich is the ideal spot for companies of all sizes that are looking for flexible office space in Luxembourg City. You'll find the campus in the developing business district of Cloche d'Or, which acts as a headquarters for several major businesses and European Union institutions. On Gasperich campus you get an office space that is centrally located only 5 kilometres from city center with an attractive pricing.

The office space at Technopolis Gasperich is based in a landmark building that houses all the services you need to concentrate on what's most important: Growing your business. Technopolis Gasperich offers a wide range of services, such as reception, concierge service, a stylish restaurant and coffee shop as well as meeting rooms. Our services for your company also include great parking spaces, which are highly appreciated by our customers.