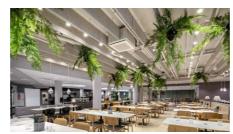

# Delicious meals served all day long

MIN Technopolis is the perfect restaurant for taking your lunch in Gasperich. Our chefs propose a fresh and contemporary cuisine where they can express their creativity and the quest for flavors. At MIN Coffee, our barista prepares all kinds of coffees and serves fresh baked pastries.