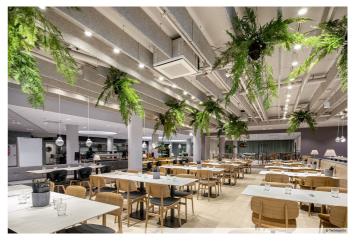

# Delicious meals served all day long

MIN Technopolis is the perfect restaurant for taking your lunch in Gasperich. Our chefs propose a fresh and contemporary cuisine where they can express their creativity and the quest for flavors. At MIN Coffee, our barista prepares all kinds of coffees and serves fresh baked pastries.