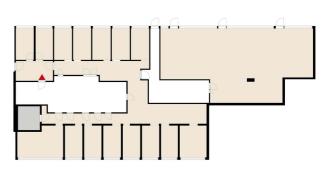

### OFFICE 570 M<sup>2</sup> | TECHNOPOLIS GASPERICH

Available for rent a spacious 1st floor office on the field side at Technopolis Gasperich in Luxembourg. The space consist on several rooms and it includes toilet facilities. Technopolis Gasperich is the ideal spot for companies of all sizes that are looking for flexible office space in Luxembourg City. Luxembourg City centre is reachable in around 10 minutes by car.