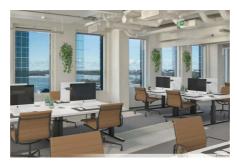

### OFFICE 600 M<sup>2</sup> | TECHNOPOLIS RUOHOLAHTI

Available for rent on the fifth floor a ready-to-move-in office space with sea views. The premises have open space, separate rooms, kitchen and toilets. The office is located near the lobby and restaurant services. Technopolis Ruoholahti offers new and flexible offices suitable for companies of different sizes. The site is located just 10 minutes from the center, along Länsiväylä.