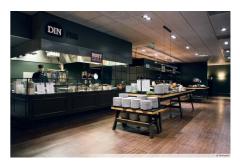

Technopolis Ruoholahti has a vibrant atmosphere that carries over into a coffee shop and two popular restaurants, DIN Hilli and MIN, that are situated on campus. Inside, you will find meeting rooms, a reception area, and our staff who are always happy to help with your business needs. From our campus you will also find a small office area, Technopolis HUB, which consists of dozens of smaller offices for teams of up to 8 people. All customers are welcome to make use of the communal workspace in the lounge area, as well as the informal meeting spots outside the private office spaces.

# Delicious meals served all day long

We have two wonderful restaurants on Ruoholahti Campus: MIN Ruoholahti and DIN Hiili. MIN Ruoholahti specializes in contemporary Scandinavian and continental cuisine. At DIN Hiili, tasty food and sustainability go hand in hand