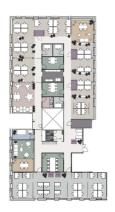

### OFFICE 600 M<sup>2</sup> | TECHNOPOLIS RUOHOLAHTI

Available for rent on the fifth floor a ready-to-move-in office space with sea views. The premises have open space, separate rooms, kitchen and toilets. The office is located near the lobby and restaurant services. Technopolis Ruoholahti offers new and flexible offices suitable for companies of different sizes. The site is located just 10 minutes from the center, along Länsiväylä.