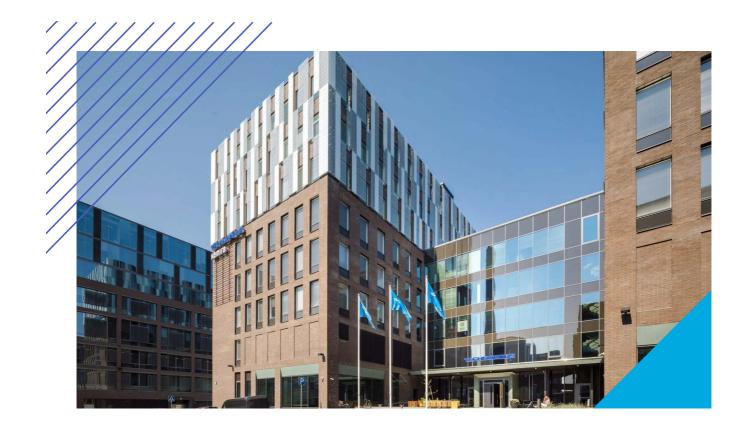

#### TECHNOPOLIS RUOHOLAHTI - OFFICE SPACE WITH A SEA VIEW

Ruoholahti campus is known for its sea views and great location next to the western highway in Salmisaari. If your company is looking for office space with a vantage point in the Helsinki area, this option is bound to stand out. Near the Baltic Sea and only 10 minutes from the city center, this location also has good metro and bus connections.

### OFFICE 600 M<sup>2</sup> | TECHNOPOLIS RUOHOLAHTI

Available for rent on the fifth floor a ready-to-move-in office space with sea views. The premises have open space, separate rooms, kitchen and toilets. The office is located near the lobby and restaurant services. Technopolis Ruoholahti offers new and flexible offices suitable for companies of different sizes. The site is located just 10 minutes from the center, along Länsiväylä.