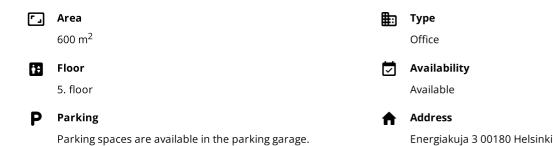

# Office 600 m<sup>2</sup>

Technopolis Ruoholahti, Helsinki

### OFFICE 600 M<sup>2</sup> | TECHNOPOLIS RUOHOLAHTI

Available for rent on the fifth floor a ready-to-move-in office space with sea views. The premises have open space, separate rooms, kitchen and toilets. The office is located near the lobby and restaurant services. Technopolis Ruoholahti offers new and flexible offices suitable for companies of different sizes. The site is located just 10 minutes from the center, along Länsiväylä.