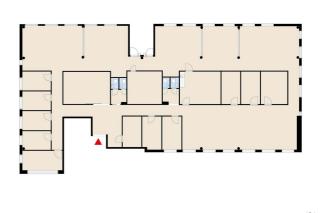

### OFFICE 600 M<sup>2</sup> | TECHNOPOLIS RUOHOLAHTI

Available for rent on the fifth floor a ready-to-move-in office space with sea views. The premises have open space, separate rooms, kitchen and toilets. The office is located near the lobby and restaurant services. Technopolis Ruoholahti offers new and flexible offices suitable for companies of different sizes. The site is located just 10 minutes from the center, along Länsiväylä.