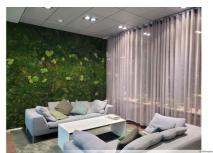

Technopolis Ruoholahti has a vibrant atmosphere that carries over into a coffee shop and two popular restaurants, DIN Hilli and MIN, that are situated on campus. Inside, you will find meeting rooms, a reception area, and our staff who are always happy to help with your business needs. From our campus you will also find a small office area, Technopolis HUB, which consists of dozens of smaller offices for teams of up to 8 people. All customers are welcome to make use of the communal workspace in the lounge area, as well as the informal meeting spots outside the private office spaces.

### OFFICE 600 M<sup>2</sup> | TECHNOPOLIS RUOHOLAHTI

Available for rent on the fifth floor a ready-to-move-in office space with sea views. The premises have open space, separate rooms, kitchen and toilets. The office is located near the lobby and restaurant services. Technopolis Ruoholahti offers new and flexible offices suitable for companies of different sizes. The site is located just 10 minutes from the center, along Länsiväylä.