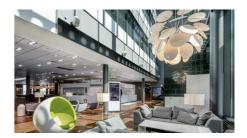

Technopolis Ruoholahti has a vibrant atmosphere that carries over into a coffee shop and two popular restaurants, DIN Hilli and MIN, that are situated on campus. Inside, you will find meeting rooms, a reception area, and our staff who are always happy to help with your business needs. From our campus you will also find a small office area, Technopolis HUB, which consists of dozens of smaller offices for teams of up to 8 people. All customers are welcome to make use of the communal workspace in the lounge area, as well as the informal meeting spots outside the private office spaces.

### **SERVICES ON CAMPUS**

Your functional work environment combines office space and access to our services. Discover all the services available on this campus.

Restaurants & coffee shops