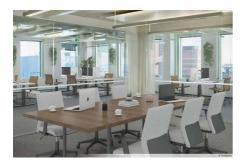

### OFFICE 600 M<sup>2</sup> | TECHNOPOLIS RUOHOLAHTI

Available for rent on the fifth floor a ready-to-move-in office space with sea views. The premises have open space, separate rooms, kitchen and toilets. The office is located near the lobby and restaurant services. Technopolis Ruoholahti offers new and flexible offices suitable for companies of different sizes. The site is located just 10 minutes from the center, along Länsiväylä.