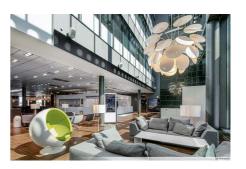

#### TECHNOPOLIS RUOHOLAHTI - OFFICE SPACE WITH A SEA VIEW

Ruoholahti campus is known for its sea views and great location next to the western highway in Salmisaari. If your company is looking for office space with a vantage point in the Helsinki area, this option is bound to stand out. Near the Baltic Sea and only 10 minutes from the city center, this location also has good metro and bus connections.

Technopolis Ruoholahti has a vibrant atmosphere that carries over into a coffee shop and two popular restaurants, DIN Hilli and MIN, that are situated on campus. Inside, you will find meeting rooms, a reception area, and our staff who are always happy to help with your business needs. From our campus you will also find a small office area, Technopolis HUB, which consists of dozens of smaller offices for teams of up to 8 people. All customers are welcome to make use of the communal workspace in the lounge area, as well as the informal meeting spots outside the private office spaces.

### OFFICE 600 M<sup>2</sup> | TECHNOPOLIS RUOHOLAHTI

Available for rent on the fifth floor a ready-to-move-in office space with sea views. The premises have open space, separate rooms, kitchen and toilets. The office is located near the lobby and restaurant services. Technopolis Ruoholahti offers new and flexible offices suitable for companies of different sizes. The site is located just 10 minutes from the center, along Länsiväylä.