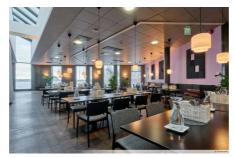

Technopolis Ruoholahti has a vibrant atmosphere that carries over into a coffee shop and two popular restaurants, DIN Hilli and MIN, that are situated on campus. Inside, you will find meeting rooms, a reception area, and our staff who are always happy to help with your business needs. From our campus you will also find a small office area, Technopolis HUB, which consists of dozens of smaller offices for teams of up to 8 people. All customers are welcome to make use of the communal workspace in the lounge area, as well as the informal meeting spots outside the private office spaces.

# Delicious meals served all day long

We have two wonderful restaurants on Ruoholahti Campus: MIN Ruoholahti and DIN Hiili. MIN Ruoholahti specializes in contemporary Scandinavian and continental cuisine. At DIN Hiili, tasty food and sustainability go hand in hand