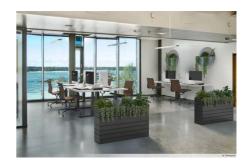

### OFFICE 600 M<sup>2</sup> | TECHNOPOLIS RUOHOLAHTI

Available for rent on the fifth floor a ready-to-move-in office space with sea views. The premises have open space, separate rooms, kitchen and toilets. The office is located near the lobby and restaurant services. Technopolis Ruoholahti offers new and flexible offices suitable for companies of different sizes. The site is located just 10 minutes from the center, along Länsiväylä.