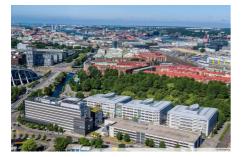

#### TECHNOPOLIS ULLEVI – FLEXIBLE OFFICE SPACE NEXT TO GOTHENBURG CITY CENTER

Welcome to the beautiful workspace of Technopolis Ullevi in Gothenburg. A bustling campus of 34,300 sqm, Ullevi is based near the city center, in the Gårda district, and right next to Ullevi Stadium. Gårda is located next to E6, E45 and E20 highways and is easily accessible by car. There are also bus and tram stops close to the campus, and it is situated just a 15-minute walk from the central railway station.

#### DIRECTIONS

Technopolis Ullevi has a very strategic location in the Gårda district, near the city center, just a 15-minute walk from the Central Station, right next to Ullevi Stadium, but also close to highways, such as the E6, for easy access by car.