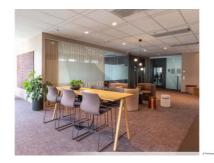

### OFFICE 612 M<sup>2</sup> | TECHNOPOLIS ULLEVI

Spacious and bright office space on the 4th floor of Ullevi Campus, building D. The high ceilings and panorama windows create a pleasant office environment. The office space will be customized according to your company's needs and is a great fit for activity-based solutions. Ullevi Campus has an excellent location close to the central railway station and E6 as well as a broad service offering and good parking facilities.