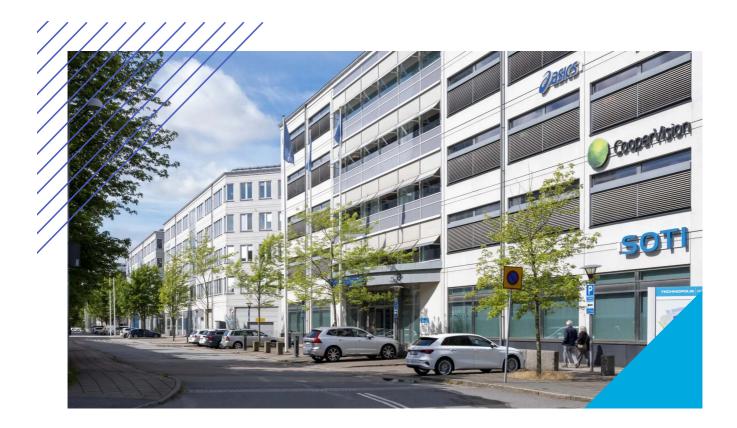

#### TECHNOPOLIS ULLEVI – FLEXIBLE OFFICE SPACE NEXT TO GOTHENBURG CITY CENTER

Welcome to the beautiful workspace of Technopolis Ullevi in Gothenburg. A bustling campus of 34,300 sqm, Ullevi is based near the city center, in the Gårda district, and right next to Ullevi Stadium. Gårda is located next to E6, E45 and E20 highways and is easily accessible by car. There are also bus and tram stops close to the campus, and it is situated just a 15-minute walk from the central railway station.

#### DIRECTIONS

Technopolis Ullevi has a very strategic location in the Gårda district, near the city center, just a 15-minute walk from the Central Station, right next to Ullevi Stadium, but also close to highways, such as the E6, for easy access by car.