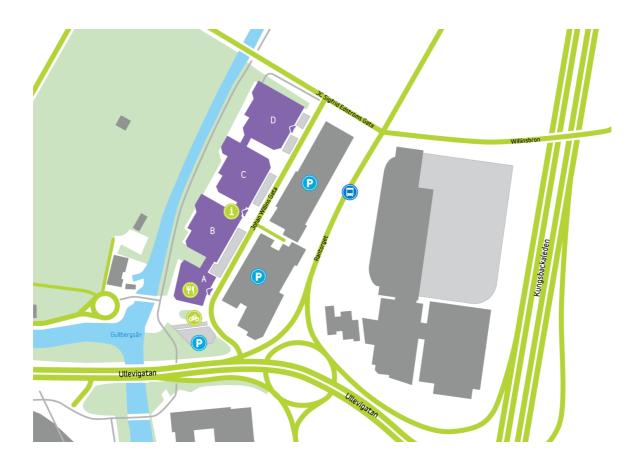

#### DIRECTIONS

Technopolis Ullevi has a very strategic location in the Gårda district, near the city center, just a 15-minute walk from the Central Station, right next to Ullevi Stadium, but also close to highways, such as the E6, for easy access by car.

### OFFICE 612 M<sup>2</sup> | TECHNOPOLIS ULLEVI

Spacious and bright office space on the 4th floor of Ullevi Campus, building D. The high ceilings and panorama windows create a pleasant office environment. The office space will be customized according to your company's needs and is a great fit for activity-based solutions. Ullevi Campus has an excellent location close to the central railway station and E6 as well as a broad service offering and good parking facilities.