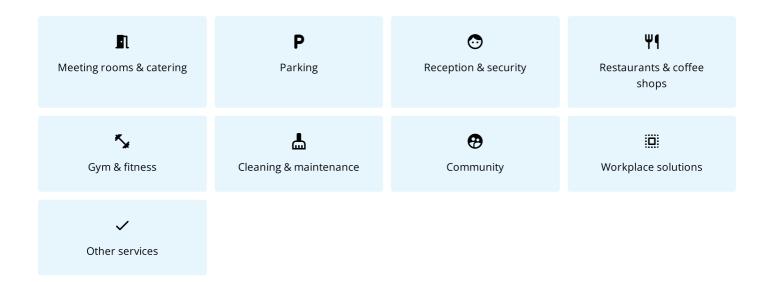

Professionals from all kinds of industries have the opportunity to network at this busy campus, as well as access to good parking facilities and a cozy restaurant. In addition, services of the Ullevi campus include a selection of meeting rooms, catering services, a well-equipped gym, and a coffee shop. The reception welcomes you and your guests and helps you if you have any questions. From our campus you will also find a small office area, Technopolis HUB, which consists of 4 smaller offices for teams of up to 10 people.

#### SERVICES ON CAMPUS

Your functional work environment combines office space and access to our services. Discover all the services available on this campus.