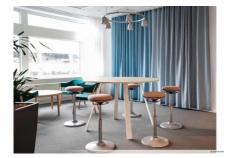

### OFFICE 612 M<sup>2</sup> | TECHNOPOLIS ULLEVI

Spacious and bright office space on the 4th floor of Ullevi Campus, building D. The high ceilings and panorama windows create a pleasant office environment. The office space will be customized according to your company's needs and is a great fit for activity-based solutions. Ullevi Campus has an excellent location close to the central railway station and E6 as well as a broad service offering and good parking facilities.