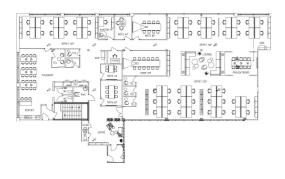

### OFFICE 612 M<sup>2</sup> | TECHNOPOLIS ULLEVI

Spacious and bright office space on the 4th floor of Ullevi Campus, building D. The high ceilings and panorama windows create a pleasant office environment. The office space will be customized according to your company's needs and is a great fit for activity-based solutions. Ullevi Campus has an excellent location close to the central railway station and E6 as well as a broad service offering and good parking facilities.