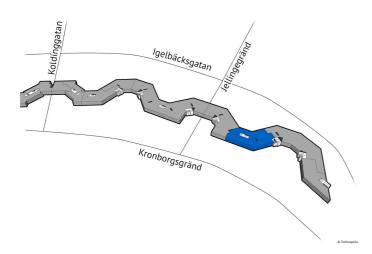

### OFFICE 639 M<sup>2</sup> | TECHNOPOLIS KISTA

This compact office space is located on the second floor of Kista 2 building in the Technopolis Kista campus. The space consists of open space and several office rooms of different sizes. The Kista campus has a great location, as it is situated with direct access to both E4 and E18 highways, and the metro station is just a short walk away. Contact us for more information!

**⊞** Type

Office

🕏 Availability

Available

Address

Kronborgsgränd 21 164 46 Stockholm

© Technops