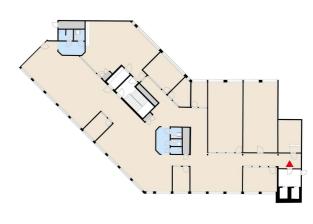

### OFFICE 639 M<sup>2</sup> | TECHNOPOLIS KISTA

This compact office space is located on the second floor of Kista 2 building in the Technopolis Kista campus. The space consists of open space and several office rooms of different sizes. The Kista campus has a great location, as it is situated with direct access to both E4 and E18 highways, and the metro station is just a short walk away. Contact us for more information!

Area

 $639 \, \text{m}^2$ 

😝 Floor

2. floor

Parking

Kista campus has very good parking opportunities with as many as 1,100 parking spaces in the area. There is both a warm and cold garage with ground and visitor parking.