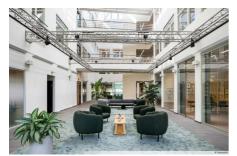

### OFFICE 639 M<sup>2</sup> | TECHNOPOLIS KISTA

This compact office space is located on the second floor of Kista 2 building in the Technopolis Kista campus. The space consists of open space and several office rooms of different sizes. The Kista campus has a great location, as it is situated with direct access to both E4 and E18 highways, and the metro station is just a short walk away. Contact us for more information!