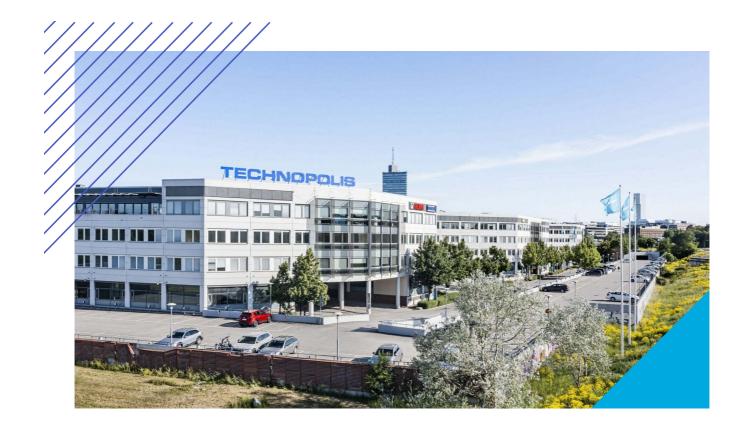

# TECHNOPOLIS KISTA – FLEXIBLE OFFICE SPACE IN A VIBRANT ENVIRONMENT IN KISTA, STOCKHOLM

Technopolis Kista office spaces are located in an attractive environment with a mix of business, innovation, workplaces and services which makes it the ideal spot for companies.

With Kista premises just off the E18, the campus offers a convenient location with 70,000 passing cars every day and is easily accessible by car or public transport. The Kista campus is strategically situated between the airport and the city and is within walking distance of both the metro and Kista Galleria.

### OFFICE 639 M<sup>2</sup> | TECHNOPOLIS KISTA

This compact office space is located on the second floor of Kista 2 building in the Technopolis Kista campus. The space consists of open space and several office rooms of different sizes. The Kista campus has a great location, as it is situated with direct access to both E4 and E18 highways, and the metro station is just a short walk away. Contact us for more information!