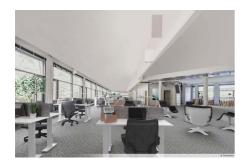

### OFFICE 639 M<sup>2</sup> | TECHNOPOLIS KISTA

This compact office space is located on the second floor of Kista 2 building in the Technopolis Kista campus. The space consists of open space and several office rooms of different sizes. The Kista campus has a great location, as it is situated with direct access to both E4 and E18 highways, and the metro station is just a short walk away. Contact us for more information!