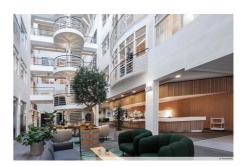

### OFFICE 639 M<sup>2</sup> | TECHNOPOLIS KISTA

This compact office space is located on the second floor of Kista 2 building in the Technopolis Kista campus. The space consists of open space and several office rooms of different sizes. The Kista campus has a great location, as it is situated with direct access to both E4 and E18 highways, and the metro station is just a short walk away. Contact us for more information!