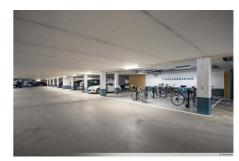

Area

 $639 \, \text{m}^2$ 

😝 Floor

2. floor

Parking

Kista campus has very good parking opportunities with as many as 1,100 parking spaces in the area. There is both a warm and cold garage with ground and visitor parking.