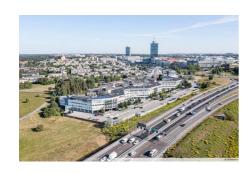

# TECHNOPOLIS KISTA – FLEXIBLE OFFICE SPACE IN A VIBRANT ENVIRONMENT IN KISTA, STOCKHOLM

Technopolis Kista office spaces are located in an attractive environment with a mix of business, innovation, workplaces and services which makes it the ideal spot for companies.

With Kista premises just off the E18, the campus offers a convenient location with 70,000 passing cars every day and is easily accessible by car or public transport. The Kista campus is strategically situated between the airport and the city and is within walking distance of both the metro and Kista Galleria.

### **DIRECTIONS**

Kista campus is easily accesible by car or public transport. Kista is strategically located with direct access to both E4 and E18. It is only a six minute walk to the metro (blue line) and 150 meters to the buses and airport buses.