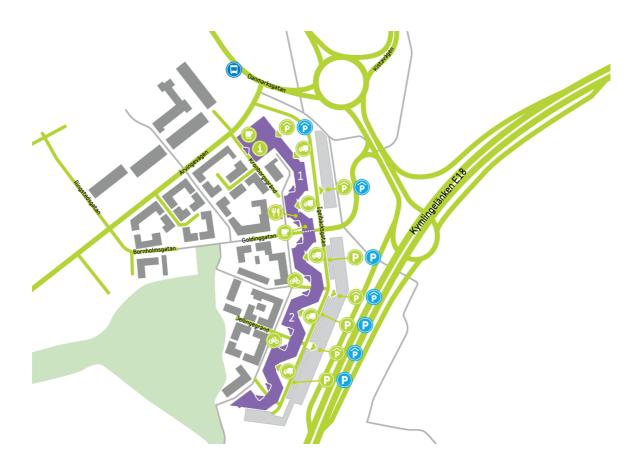

### **DIRECTIONS**

Kista campus is easily accesible by car or public transport. Kista is strategically located with direct access to both E4 and E18. It is only a six minute walk to the metro (blue line) and 150 meters to the buses and airport buses.

Area

 $639 \, \text{m}^2$ 

😝 Floor

2. floor

Parking

Kista campus has very good parking opportunities with as many as 1,100 parking spaces in the area. There is both a warm and cold garage with ground and visitor parking.