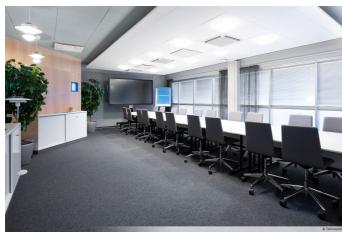

### OFFICE 66 M<sup>2</sup> | TECHNOPOLIS LINNANMAA

A clean and modern second floor office space is being vacated for rent from the lively Technopolis Linnanmaa campus. The space consists of eight office rooms. The stated square footage contains a share of the common areas. The property is about a 10-minute drive from central Oulu. Contact us for more information!