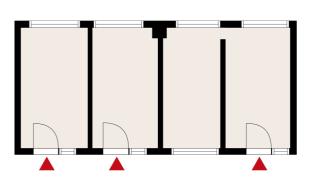

### OFFICE 66 M<sup>2</sup> | TECHNOPOLIS LINNANMAA

A clean and modern second floor office space is being vacated for rent from the lively Technopolis Linnanmaa campus. The space consists of eight office rooms. The stated square footage contains a share of the common areas. The property is about a 10-minute drive from central Oulu. Contact us for more information!

「」 Area

 $66 \, \text{m}^2$ 

Floor

2. floor

**P** Parking

Parking spaces can be found in outdoor parking areas in front of the properties.

**ш** Туре

Office