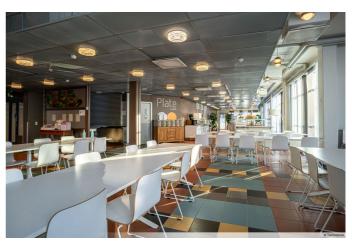

# Delicious meals served all day long

You can find a total of six restaurants on Linnanmaa campus that serve up a great combination of familiar and international dishes. Most of the restaurants at Linnanmaa also provide self-service kiosks.