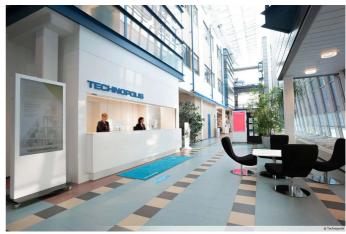

## TECHNOPOLIS LINNANMAA – OFFICE SPACE AMONG THOUSANDS OF PROFESSIONALS

You can find flexible office space and thousands of interconnected professionals at Technopolis Linnanmaa. The campus is home to 250 companies, 30 Technopolis properties, and the equivalent of 20 football fields in office space. As well as the selection of meeting rooms and auditoriums that are on campus, there are also six restaurants of different sizes, three sauna departments, and the Ideapark Oulu shopping center nearby. From our campus you will also find a small office area, Technopolis HUB, which consists of 84 smaller offices for teams of up to 12 people.

### Why Technopolis?

Squares are not really what you want, are they? Wouldn't you prefer...

- Flexible office space that adapts to your needs
- One contract that includes access to space and all services
- Your own contact person and helpful staff at reception
- A strategic location and great transport connections
- Being part of a vibrant community of companies and professionals