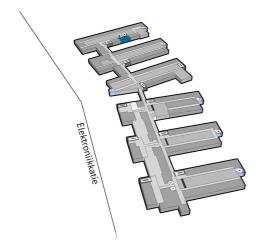

### OFFICE 66 M<sup>2</sup> | TECHNOPOLIS LINNANMAA

A clean and modern second floor office space is being vacated for rent from the lively Technopolis Linnanmaa campus. The space consists of eight office rooms. The stated square footage contains a share of the common areas. The property is about a 10-minute drive from central Oulu. Contact us for more information!

😾 Availability

Available

Address

Elektroniikkatie 16 90590 Oulu

.....