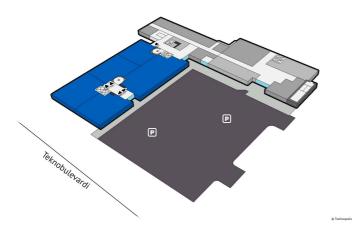

### OFFICE 738 M<sup>2</sup> | TECHNOPOLIS AVIAPOLIS

This is an example of an office section to be built on the first floor of the brand new business premises, which can be divided up to five different users if necessary. We offer modern, individually finished offices for an organization of approx. 10-50 people. Contact us and we'll tell you more!