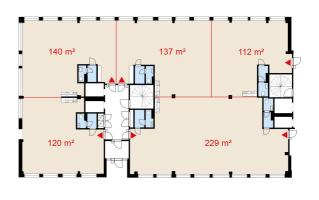

### OFFICE 738 M<sup>2</sup> | TECHNOPOLIS AVIAPOLIS

This is an example of an office section to be built on the first floor of the brand new business premises, which can be divided up to five different users if necessary. We offer modern, individually finished offices for an organization of approx. 10-50 people. Contact us and we'll tell you more!