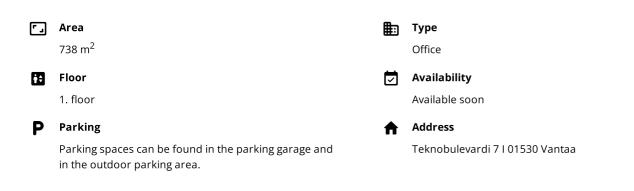

# Office 738 $m^2$

Technopolis Aviapolis, Vantaa

### OFFICE 738 M<sup>2</sup> | TECHNOPOLIS AVIAPOLIS

This is an example of an office section to be built on the first floor of the brand new business premises, which can be divided up to five different users if necessary. We offer modern, individually finished offices for an organization of approx. 10-50 people. Contact us and we'll tell you more!