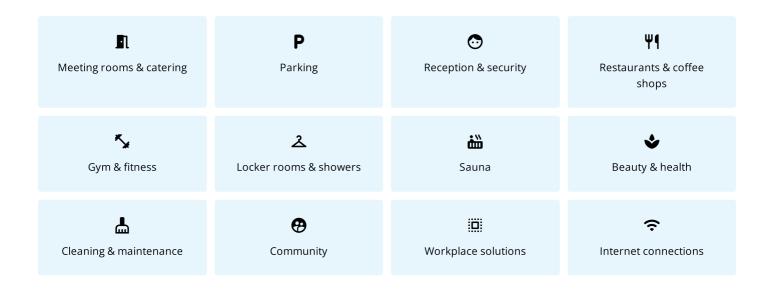

### SERVICES ON CAMPUS

Your functional work environment combines office space and access to our services. Discover all the services available on this campus.