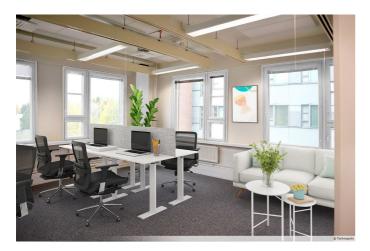

# Office $73 \text{ m}^2$

Technopolis Otaniemi, Espoo

#### OFFICE 73 M<sup>2</sup> | TECHNOPOLIS OTANIEMI

An office space consisting of three adjacent spaces is available for rent. Shared kitchen and toilet facilities are right next to the premises. Technopolis offers its tenants a comprehensive set of services and the campus has, among other things, three gyms and five conference rooms with saunas. The campus is located within easy reach of the Länsimetro and Ring Road I.

Area

 $73 \, \text{m}^2$ 

Floor

2. floor

Parking

Parking spaces can be found in the parking garage and in the outdoor parking area.

**⊞** Type

Office