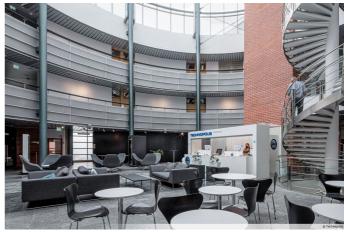

## TECHNOPOLIS OTANIEMI – SMART OFFICE SPACE CLOSE TO AALTO UNIVERSITY

Technopolis Otaniemi is the ideal spot for your company to collaborate with university students, graduates, and members of different fields. This contemporary, smart office space is located near Aalto University and can be accessed by the Ring I road, metro and light rail line 15.

Whether you're part of an SME or large company, you can find flexible office space in the four Innopoli buildings on campus. The on-site facilities include restaurants, a gym, and plenty of parking space that accommodates drivers of electric vehicles. You're also free to use the wide range of meeting rooms and sauna facilities! From our campus you will also find a small office area, Technopolis HUB, which consists of several smaller offices for teams of up to 10 people.