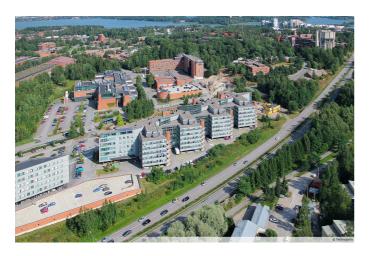

## TECHNOPOLIS OTANIEMI – SMART OFFICE SPACE CLOSE TO AALTO UNIVERSITY

Technopolis Otaniemi is the ideal spot for your company to collaborate with university students, graduates, and members of different fields. This contemporary, smart office space is located near Aalto University and can be accessed by the Ring I road, metro and light rail line 15.