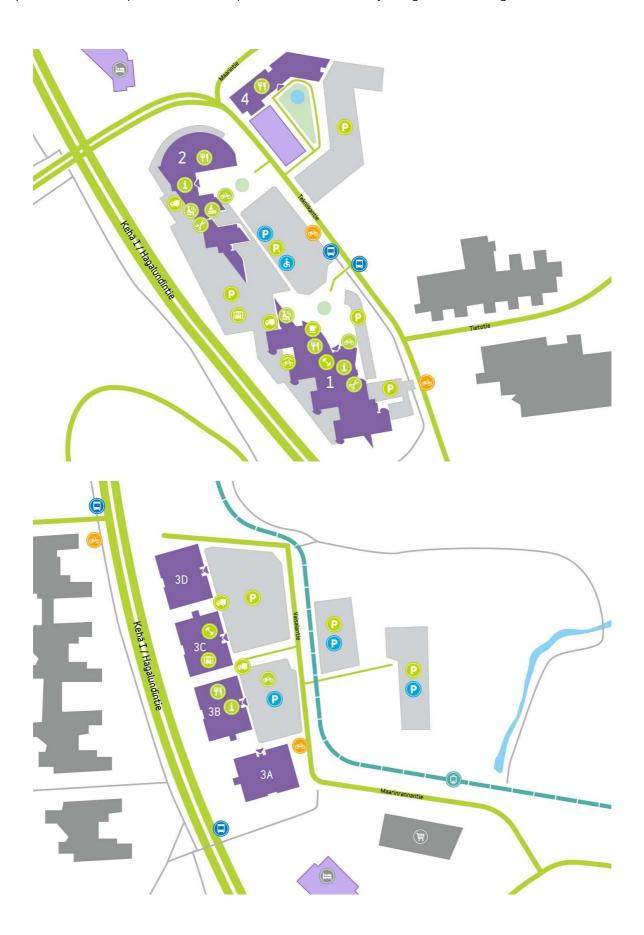

#### **DIRECTIONS**

Technopolis Otaniemi campus is located in Espoo near Aalto University along the Kehä I ring road and the metro.

😾 Availability

Available

Address

Tekniikantie 12 02150 Espoo

© Technopo