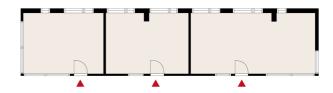

#### OFFICE 73 M<sup>2</sup> | TECHNOPOLIS OTANIEMI

An office space consisting of three adjacent spaces is available for rent. Shared kitchen and toilet facilities are right next to the premises. Technopolis offers its tenants a comprehensive set of services and the campus has, among other things, three gyms and five conference rooms with saunas. The campus is located within easy reach of the Länsimetro and Ring Road I.

Area

 $73 \, \text{m}^2$ 

Floor

2. floor

Parking

Parking spaces can be found in the parking garage and in the outdoor parking area.

**⊞** Type

Office