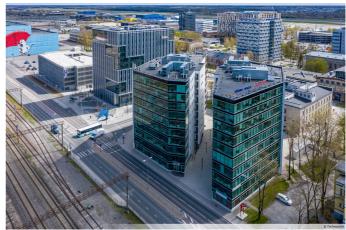

# TECHNOPOLIS ÜLEMISTE – FLEXIBLE OFFICE SPACE IN ÜLEMISTE CITY, TALLINN

You can find our Tallinn campus at Ülemiste City, which is the largest smart city in the Baltic countries and the biggest privately-owned business campus in Northern Europe.

Ülemiste City is based in a prime location, with Tallinn Airport and the future Rail Baltica railway hub only a few meters away. You can easily access the campus by public transport from all the neighboring districts of Tallinn, while the city center and harbor are just a 10-minute drive away.

### **DIRECTIONS**

Ülemiste City is located at the artery of transport options, with Tallinn Airport on one side and the future Rail Baltic and new bus terminal on the other side. The harbor is only a 10-minute drive away from the campus, and Tallinn's main routes Peterburi road and Tartu highway are located right at the doorstep.