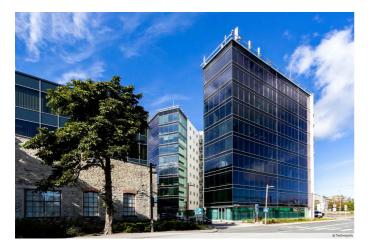

# TECHNOPOLIS ÜLEMISTE – FLEXIBLE OFFICE SPACE IN ÜLEMISTE CITY, TALLINN

You can find our Tallinn campus at Ülemiste City, which is the largest smart city in the Baltic countries and the biggest privately-owned business campus in Northern Europe.

### OFFICE 73 M<sup>2</sup> | TECHNOPOLIS ÜLEMISTE

Office space for rent on the 6th floor of Lõõtsa 2A building. The office space has an open office area, kitchenette and storage. Toilets are located on the same floor. Shared showers are available on the ground floor. The reception desk administrator available on weekdays.