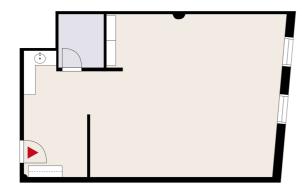

### OFFICE 73 M<sup>2</sup> | TECHNOPOLIS ÜLEMISTE

Office space for rent on the 6th floor of Lõõtsa 2A building. The office space has an open office area, kitchenette and storage. Toilets are located on the same floor. Shared showers are available on the ground floor. The reception desk administrator available on weekdays.

「」 Area

 $73 \, \text{m}^2$ 

😭 Floor

6. floor

Parking

Large parking lots and garages have the capacity to accommodate around 3.300 cars.

**Туре** 

Office

**Availability** 

Available

Address

Lõõtsa 2A 11415 Tallinn