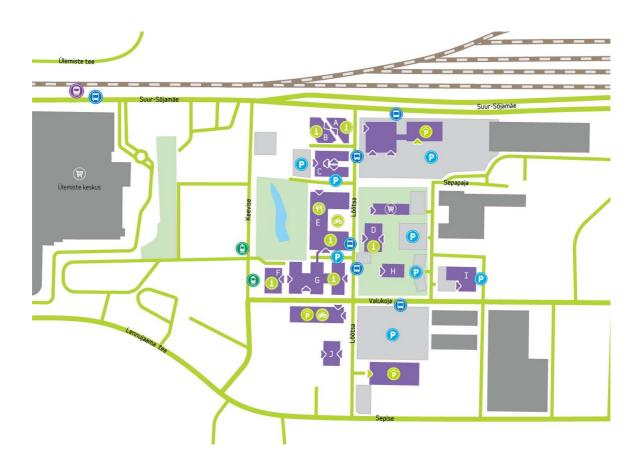

### OFFICE 73 M<sup>2</sup> | TECHNOPOLIS ÜLEMISTE

Office space for rent on the 6th floor of Lõõtsa 2A building. The office space has an open office area, kitchenette and storage. Toilets are located on the same floor. Shared showers are available on the ground floor. The reception desk administrator available on weekdays.

「」 Area

 $73 \, \text{m}^2$ 

😭 Floor

6. floor

Parking

Large parking lots and garages have the capacity to accommodate around 3.300 cars.

**Туре** 

Office

**Availability** 

Available

Address

Lõõtsa 2A 11415 Tallinn