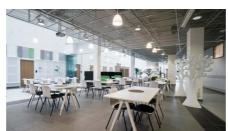

Around 2,700 people can be found working on Peltola campus every day, which greatly contributes to its lively atmosphere. Located just 2 km from the city center and easily accessible by the freeway, the campus is popular among customers due to its selection of meeting, seminar, and workshop rooms that encourage stimulating communication. From our campus you will also find a small office area, Technopolis HUB, which consists of 22 smaller offices for teams of up to 12 people.

### OFFICE 74 M<sup>2</sup> | TECHNOPOLIS PELTOLA

A neat office space for rent on the fourth floor of Technopolis Peltola campus. The stated square footage contains a share of the common areas. The property is located with good transport connections, near the center of Oulu. Contact us and ask for more information about this space!