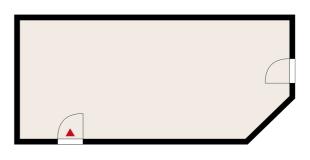

### OFFICE 74 M<sup>2</sup> | TECHNOPOLIS PELTOLA

A neat office space for rent on the fourth floor of Technopolis Peltola campus. The stated square footage contains a share of the common areas. The property is located with good transport connections, near the center of Oulu. Contact us and ask for more information about this space!

Area

 $74 \text{ m}^2$ 

🚼 Floor

4. floor

Parking

Campus parking spaces are located in the parking garage, where there are also charging points for electric cars.

**≣** Type

Office