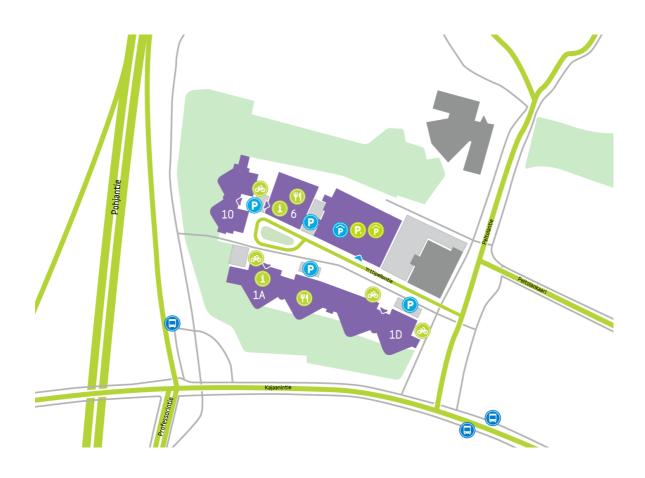

### **DIRECTIONS**

Technopolis Peltola campus is located just 2 km from Oulu city center and railway station. The reception for Yrttipellontie 1 is located on the first floor at the main entrance in the A-part of the building. Yrttipellontie 6 reception is located on the first floor and there is also a reception at the lobby of Yrttipellonite 10.

Availability

On term of notice

♠ Address

Yrttipellontie 1 90230 Oulu

© Technops