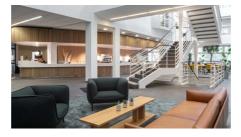

### OFFICE 751 M<sup>2</sup> | TECHNOPOLIS KISTA

A third floor office space available for rent from the Technopolis Kista 2 building. This large office space includes office and meeting rooms, open space, kitchen and toilet facilities. The space is in an excellent location with access to complementary services and great public transport connections. Contact us today to arrange a viewing!