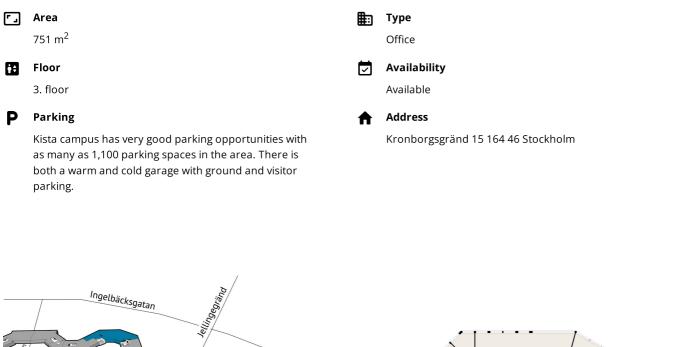

# Office $751 \text{ m}^2$

Technopolis Kista, Stockholm

### OFFICE 751 M<sup>2</sup> | TECHNOPOLIS KISTA

A third floor office space available for rent from the Technopolis Kista 2 building. This large office space includes office and meeting rooms, open space, kitchen and toilet facilities. The space is in an excellent location with access to complementary services and great public transport connections. Contact us today to arrange a viewing!