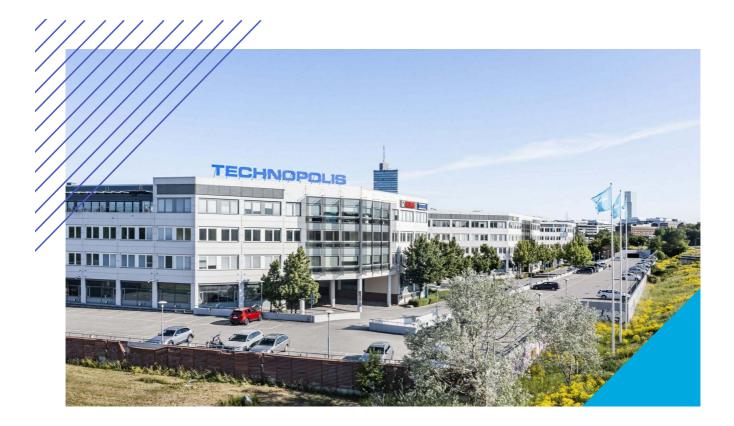

#### TECHNOPOLIS KISTA – FLEXIBLE OFFICE SPACE IN A VIBRANT ENVIRONMENT IN KISTA, STOCKHOLM

Technopolis Kista office spaces are located in an attractive environment with a mix of business, innovation, workplaces and services which makes it the ideal spot for companies.

With Kista premises just off the E18, the campus offers a convenient location with 70,000 passing cars every day and is easily accessible by car or public transport. The Kista campus is strategically situated between the airport and the city and is within walking distance of both the metro and Kista Galleria.

The dynamic, relatively narrow and bright building in Kista offers companies and employees an inspiring environment and cozy atmosphere where ideas can grow.

Technopolis uses 100% carbon-neutral certified electricity on the Kista campus and the campus holds a BREEAM certification for its environmental and sustainability performance. Read more about Technopolis' sustainability.