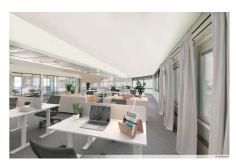

### OFFICE 751 M<sup>2</sup> | TECHNOPOLIS KISTA

A third floor office space available for rent from the Technopolis Kista 2 building. This large office space includes office and meeting rooms, open space, kitchen and toilet facilities. The space is in an excellent location with access to complementary services and great public transport connections. Contact us today to arrange a viewing!