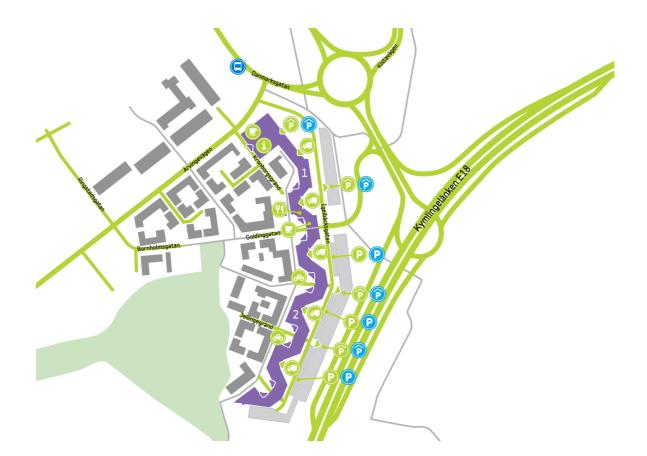

### DIRECTIONS

Kista campus is easily accesible by car or public transport. Kista is strategically located with direct access to both E4 and E18. It is only a six minute walk to the metro (blue line) and 150 meters to the buses and airport buses.