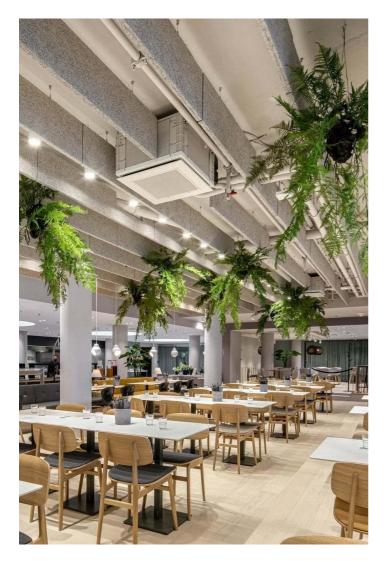

# Delicious meals served all day long

MIN Technopolis is the perfect restaurant for taking your lunch in Gasperich. Our chefs propose a fresh and contemporary cuisine where they can express their creativity and the quest for flavors. At MIN Coffee, our barista prepares all kinds of coffees and serves fresh baked pastries.