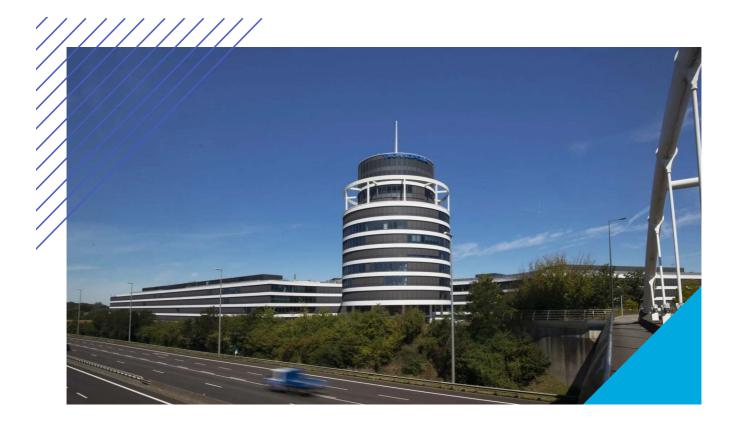

# Office 763 $m^2$

Technopolis Gasperich, Luxembourg

### TECHNOPOLIS GASPERICH – FLEXIBLE OFFICE SPACE IN CLOCHE D'OR, LUXEMBOURG CITY

Technopolis Gasperich is the ideal spot for companies of all sizes that are looking for flexible office space in Luxembourg City. You'll find the campus in the developing business district of Cloche d'Or, which acts as a headquarters for several major businesses and European Union institutions. On Gasperich campus you get an office space that is centrally located only 5 kilometres from city center with an attractive pricing.

The office space at Technopolis Gasperich is based in a landmark building that houses all the services you need to concentrate on what's most important: Growing your business. Technopolis Gasperich offers a wide range of services, such as reception, concierge service, a stylish restaurant and coffee shop as well as meeting rooms. Our services for your company also include great parking spaces, which are highly appreciated by our customers.