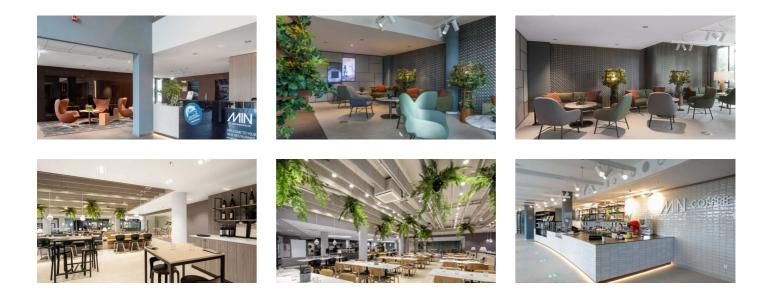

### Restaurants & coffee shops

# Delicious meals served all day long

MIN Technopolis is the perfect restaurant for taking your lunch in Gasperich. Our chefs propose a fresh and contemporary cuisine where they can express their creativity and the quest for flavors. At MIN Coffee, our barista prepares all kinds of coffees and serves fresh baked pastries.