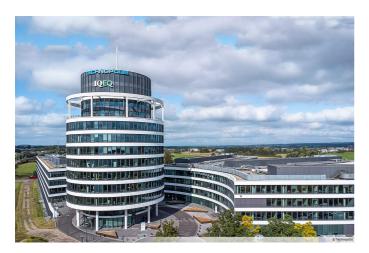

### TECHNOPOLIS GASPERICH – FLEXIBLE OFFICE SPACE IN CLOCHE D'OR, LUXEMBOURG CITY

Technopolis Gasperich is the ideal spot for companies of all sizes that are looking for flexible office space in Luxembourg City. You'll find the campus in the developing business district of Cloche d'Or, which acts as a headquarters for several major businesses and European Union institutions. On Gasperich campus you get an office space that is centrally located only 5 kilometres from city center with an attractive pricing.

The office space at Technopolis Gasperich is based in a landmark building that houses all the services you need to concentrate on what's most important: Growing your business. Technopolis Gasperich offers a wide range of services, such as reception, concierge service, a stylish restaurant and coffee shop as well as meeting rooms. Our services for your company also include great parking spaces, which are highly appreciated by our customers.