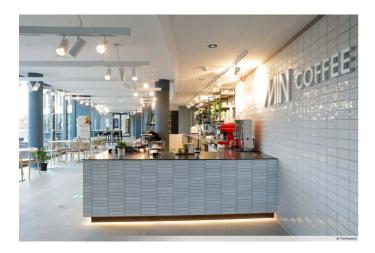

### Restaurants & coffee shops

# Delicious meals served all day long

MIN Technopolis is the perfect restaurant for taking your lunch in Gasperich. Our chefs propose a fresh and contemporary cuisine where they can express their creativity and the quest for flavors. At MIN Coffee, our barista prepares all kinds of coffees and serves fresh baked pastries.