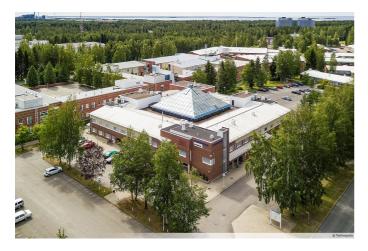

## TECHNOPOLIS LINNANMAA – OFFICE SPACE AMONG THOUSANDS OF PROFESSIONALS

You can find flexible office space and thousands of interconnected professionals at Technopolis Linnanmaa. The campus is home to 250 companies, 30 Technopolis properties, and the equivalent of 20 football fields in office space. As well as the selection of meeting rooms and auditoriums that are on campus, there are also six restaurants of different sizes, three sauna departments, and the Ideapark Oulu shopping center nearby. From our campus you will also find a small office area, Technopolis HUB, which consists of 84 smaller offices for teams of up to 12 people.

When visiting Linnanmaa, you will find yourself at the beginning of the Technopolis story. The original campus was built in the early 1980s after being inspired by Silicon Valley, and it went on to become one of the first technology villages in the world. Since then, most of the campus has been renovated and an extension was added in 2000.