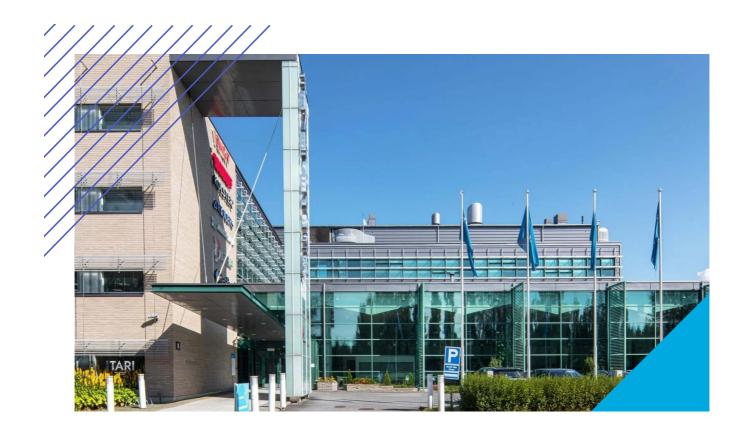

### OFFICE 78 M<sup>2</sup> | TECHNOPOLIS LINNANMAA

A bright and neat second floor office space for rent at Technopolis Teknologiantie 1. The campus offers comprehensive services to its tenants. The property is also located next to excellent transport connections, close to the center of Oulu. The stated square footage contains a share of the common areas. Contact for further information!

♠ Address

Teknologiantie 1 90590 Oulu