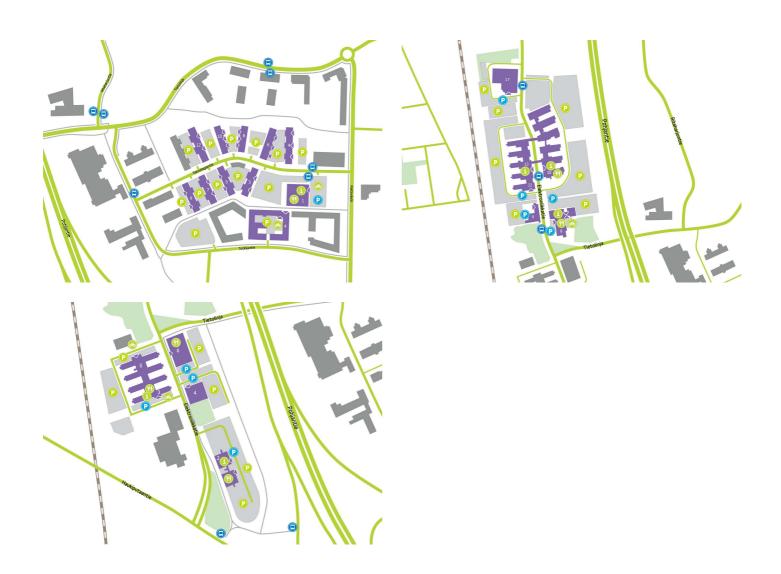

#### **DIRECTIONS**

Technopolis Linnanmaa campus is located along the highway only 10 minutes away from the city center and 20 minutes away from the airport.

♠ Address

Teknologiantie 1 90590 Oulu