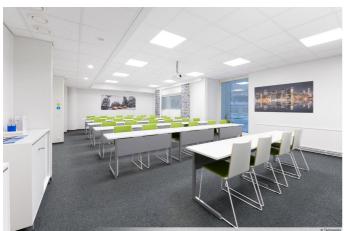

## TECHNOPOLIS LINNANMAA – OFFICE SPACE AMONG THOUSANDS OF PROFESSIONALS

You can find flexible office space and thousands of interconnected professionals at Technopolis Linnanmaa. The campus is home to 250 companies, 30 Technopolis properties, and the equivalent of 20 football fields in office space. As well as the selection of meeting rooms and auditoriums that are on campus, there are also six restaurants of different sizes, three sauna departments, and the Ideapark Oulu shopping center nearby. From our campus you will also find a small office area, Technopolis HUB, which consists of 84 smaller offices for teams of up to 12 people.

#### **SERVICES ON CAMPUS**

Your functional work environment combines office space and access to our services. Discover all the services available on this campus.

Restaurants & coffee shops