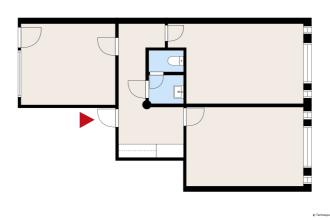

### OFFICE 78 M<sup>2</sup> | TECHNOPOLIS LINNANMAA

A bright and neat second floor office space for rent at Technopolis Teknologiantie 1. The campus offers comprehensive services to its tenants. The property is also located next to excellent transport connections, close to the center of Oulu. The stated square footage contains a share of the common areas. Contact for further information!

**Area** 78 m<sup>2</sup>

Floor

2. floor

Parking

Parking spaces can be found in the outdoor parking area in front of the property.

Type
Office

**Availability** 

On term of notice