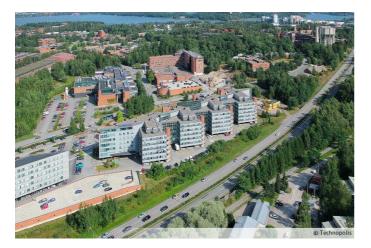

#### TECHNOPOLIS OTANIEMI – SMART OFFICE SPACE CLOSE TO AALTO UNIVERSITY

Technopolis Otaniemi is the ideal spot for your company to collaborate with university students, graduates, and members of different fields. This contemporary, smart office space is located near Aalto University and can be accessed by the Ring I road, metro and light rail line 15.

#### DIRECTIONS

Technopolis Otaniemi campus is located in Espoo near Aalto University along the Kehä I ring road and the metro.