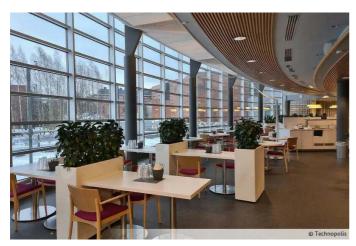

#### Restaurants & coffee shops

# Delicious meals served all day long

At Otaniemi campus, you can take your pick from our four fantastic restaurants: Hehku, Tastory, Helinä, and MIN Otaniemi. So no matter if you come for breakfast on the go, lunch with colleagues, a work meeting, or a sweet treat, we're always ready to share our love of food.