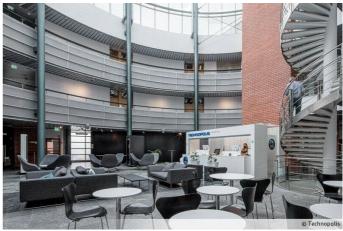

Whether you're part of an SME or large company, you can find flexible office space in the four Innopoli buildings on campus. The on-site facilities include restaurants, a gym, and plenty of parking space that accommodates drivers of electric vehicles. You're also free to use the wide range of meeting rooms and sauna facilities! From our campus you will also find a small office area, Technopolis HUB, which consists of several smaller offices for teams of up to 10 people.

#### SERVICES ON CAMPUS

Your functional work environment combines office space and access to our services. Discover all the services available on this campus.