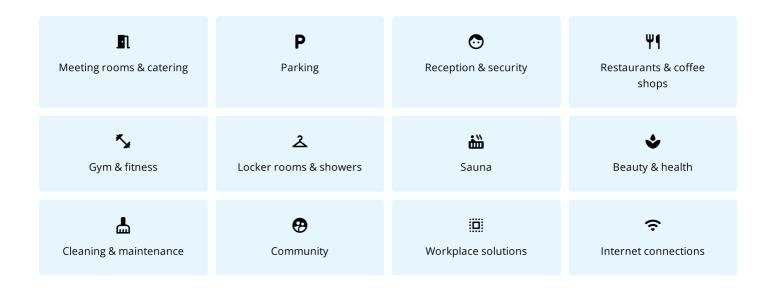

Whether you're part of an SME or large company, you can find flexible office space in the four Innopoli buildings on campus. The on-site facilities include restaurants, a gym, and plenty of parking space that accommodates drivers of electric vehicles. You're also free to use the wide range of meeting rooms and sauna facilities! From our campus you will also find a small office area, Technopolis HUB, which consists of several smaller offices for teams of up to 10 people.

#### SERVICES ON CAMPUS

Your functional work environment combines office space and access to our services. Discover all the services available on this campus.

### OFFICE 815 M<sup>2</sup> | TECHNOPOLIS OTANIEMI

A ready-to-move-in office space on the first floor is now available for rent. Technopolis offers multiple services to its tenants. The campus area has, among other things, three gyms and five conference rooms with saunas. The premises is located near the Aalto University, along Ring Road I, Länsimetro and Raide-Jokeri light rail line. Contact us and we will arrange a viewing!