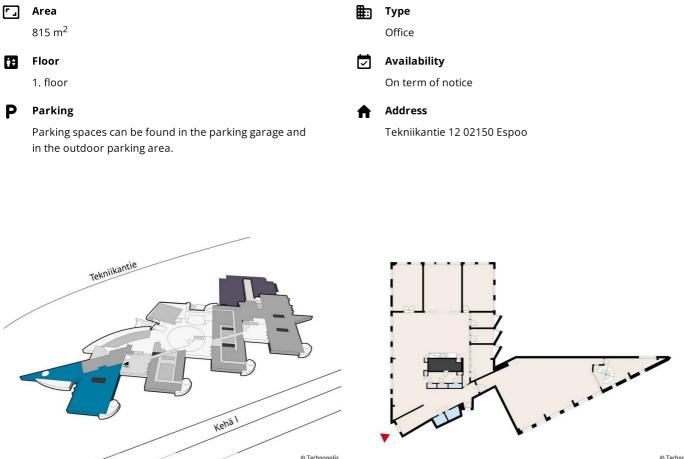

# Office 815 m<sup>2</sup>

Technopolis Otaniemi, Espoo

### OFFICE 815 M<sup>2</sup> | TECHNOPOLIS OTANIEMI

A ready-to-move-in office space on the first floor is now available for rent. Technopolis offers multiple services to its tenants. The campus area has, among other things, three gyms and five conference rooms with saunas. The premises is located near the Aalto University, along Ring Road I, Länsimetro and Raide-Jokeri light rail line. Contact us and we will arrange a viewing!