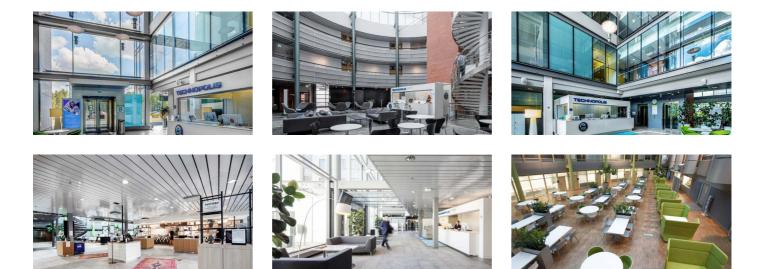

#### SERVICES ON CAMPUS

Your functional work environment combines office space and access to our services. Discover all the services available on this campus.

### OFFICE 815 M<sup>2</sup> | TECHNOPOLIS OTANIEMI

A ready-to-move-in office space on the first floor is now available for rent. Technopolis offers multiple services to its tenants. The campus area has, among other things, three gyms and five conference rooms with saunas. The premises is located near the Aalto University, along Ring Road I, Länsimetro and Raide-Jokeri light rail line. Contact us and we will arrange a viewing!