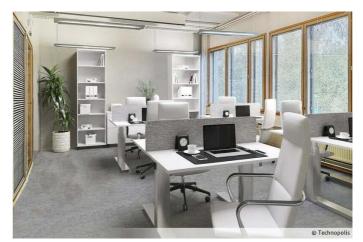

# Office 815 m<sup>2</sup>

Technopolis Otaniemi, Espoo

### OFFICE 815 M<sup>2</sup> | TECHNOPOLIS OTANIEMI

A ready-to-move-in office space on the first floor is now available for rent. Technopolis offers multiple services to its tenants. The campus area has, among other things, three gyms and five conference rooms with saunas. The premises is located near the Aalto University, along Ring Road I, Länsimetro and Raide-Jokeri light rail line. Contact us and we will arrange a viewing!