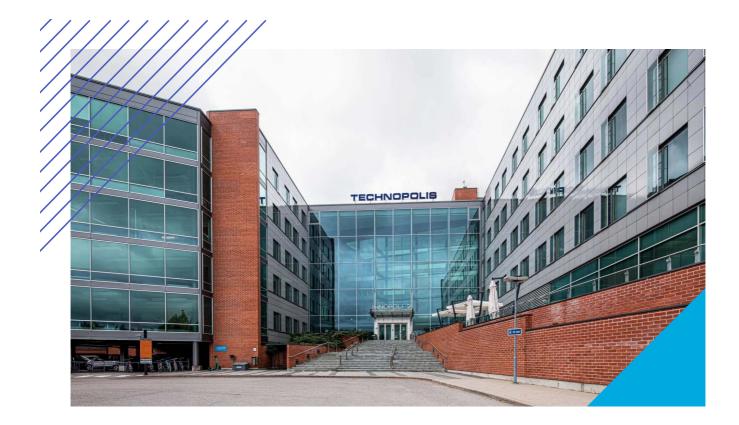

#### TECHNOPOLIS OTANIEMI – SMART OFFICE SPACE CLOSE TO AALTO UNIVERSITY

Technopolis Otaniemi is the ideal spot for your company to collaborate with university students, graduates, and members of different fields. This contemporary, smart office space is located near Aalto University and can be accessed by the Ring I road, metro and light rail line 15.

#### DIRECTIONS

Technopolis Otaniemi campus is located in Espoo near Aalto University along the Kehä I ring road and the metro.