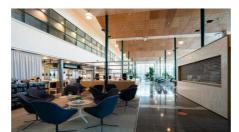

# TECHNOPOLIS LINNANMAA – OFFICE SPACE AMONG THOUSANDS OF PROFESSIONALS

You can find flexible office space and thousands of interconnected professionals at Technopolis Linnanmaa. The campus is home to 250 companies, 30 Technopolis properties, and the equivalent of 20 football fields in office space. As well as the selection of meeting rooms and auditoriums that are on campus, there are also six restaurants of different sizes, three sauna departments, and the Ideapark Oulu shopping center nearby. From our campus you will also find a small office area, Technopolis HUB, which consists of 84 smaller offices for teams of up to 12 people.

## Why Technopolis?

Squares are not really what you want, are they? Wouldn't you prefer...

- Flexible office space that adapts to your needs
- One contract that includes access to space and all services
- Your own contact person and helpful staff at reception
- A strategic location and great transport connections
- Being part of a vibrant community of companies and professionals