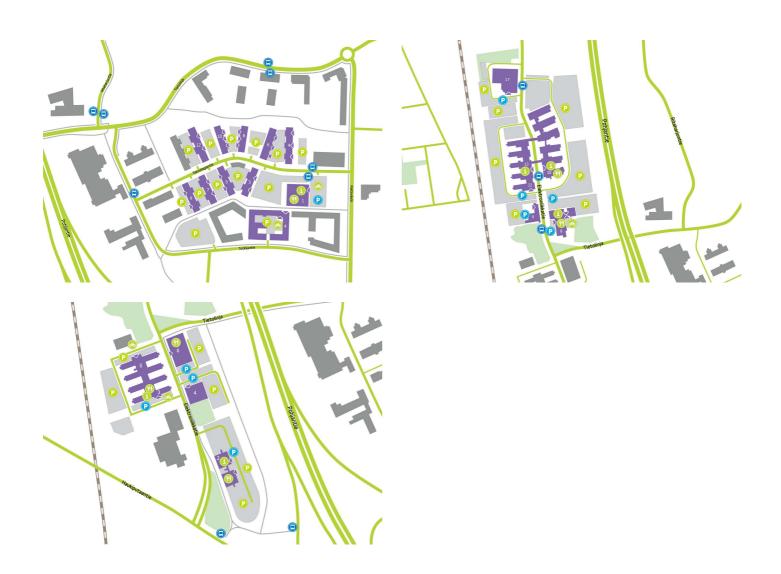

### **DIRECTIONS**

Technopolis Linnanmaa campus is located along the highway only 10 minutes away from the city center and 20 minutes away from the airport.

**Availability** 

On term of notice

Address

Elektroniikkatie 3 90590 Oulu

© Technopol