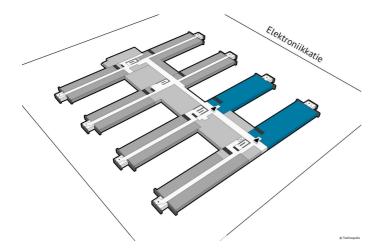

### OFFICE 849 M<sup>2</sup> | TECHNOPOLIS LINNANMAA

A modern 3rd floor office space now available for rent on the Technopolis Linnanmaa campus. The stated square footage contains a share of the common areas. The property is located only 10 minutes away from the Oulu city center. Contact us for further information about this space!

**Availability** 

On term of notice

Address

Elektroniikkatie 3 90590 Oulu

© Technopol