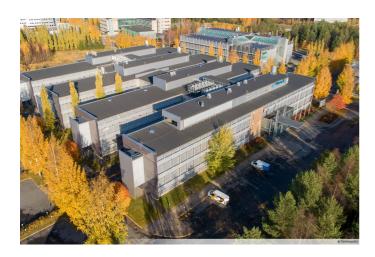

# TECHNOPOLIS LINNANMAA – OFFICE SPACE AMONG THOUSANDS OF PROFESSIONALS

You can find flexible office space and thousands of interconnected professionals at Technopolis Linnanmaa. The campus is home to 250 companies, 30 Technopolis properties, and the equivalent of 20 football fields in office space. As well as the selection of meeting rooms and auditoriums that are on campus, there are also six restaurants of different sizes, three sauna departments, and the Ideapark Oulu shopping center nearby. From our campus you will also find a small office area, Technopolis HUB, which consists of 84 smaller offices for teams of up to 12 people.

When visiting Linnanmaa, you will find yourself at the beginning of the Technopolis story. The original campus was built in the early 1980s after being inspired by Silicon Valley, and it went on to become one of the first technology villages in the world. Since then, most of the campus has been renovated and an extension was added in 2000.