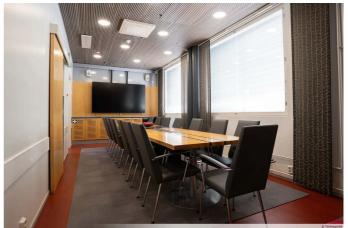

### OFFICE 849 M<sup>2</sup> | TECHNOPOLIS LINNANMAA

A modern 3rd floor office space now available for rent on the Technopolis Linnanmaa campus. The stated square footage contains a share of the common areas. The property is located only 10 minutes away from the Oulu city center. Contact us for further information about this space!

「」 Area

849 m<sup>2</sup>

Floor

3. floor

**P** Parking

Parking spaces can be found in the outdoor parking area in front of the property.

**ш** Туре

Office