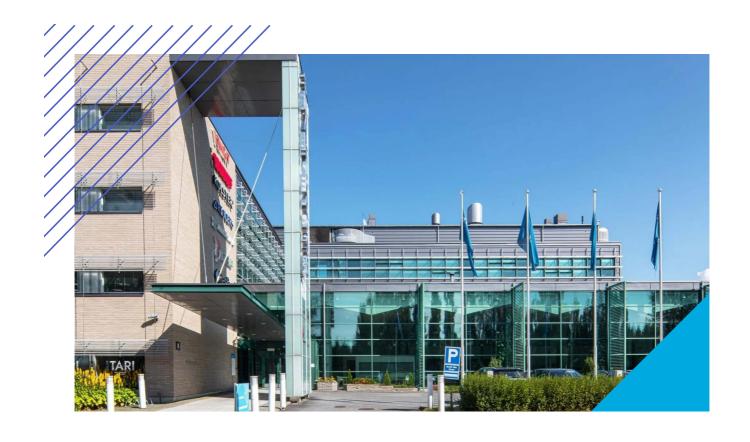

### OFFICE 849 M<sup>2</sup> | TECHNOPOLIS LINNANMAA

A modern 3rd floor office space now available for rent on the Technopolis Linnanmaa campus. The stated square footage contains a share of the common areas. The property is located only 10 minutes away from the Oulu city center. Contact us for further information about this space!