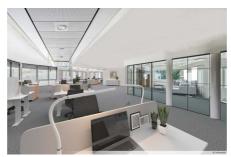

### OFFICE 858 M<sup>2</sup> | TECHNOPOLIS KISTA

An office space on the second floor of Kista 2 building is now available for rent. This space consists of flexible open space and smaller office rooms as well as toilet facilities. The Kista campus is in a great location as the closest metro station is only six minutes away by foot, highways E4 and E18 are right next to the campus, and it is close to the services of Kista Galleria shopping center.

Area

 $858 \, \text{m}^2$ 

Floor

2. floor

Parking

Kista campus has very good parking opportunities with as many as 1,100 parking spaces in the area. There is both a warm and cold garage with ground and visitor parking.