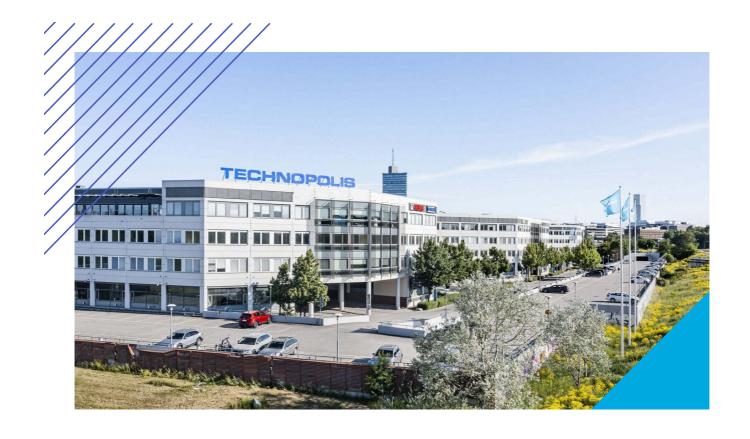

# TECHNOPOLIS KISTA – FLEXIBLE OFFICE SPACE IN A VIBRANT ENVIRONMENT IN KISTA, STOCKHOLM

Technopolis Kista office spaces are located in an attractive environment with a mix of business, innovation, workplaces and services which makes it the ideal spot for companies.

With Kista premises just off the E18, the campus offers a convenient location with 70,000 passing cars every day and is easily accessible by car or public transport. The Kista campus is strategically situated between the airport and the city and is within walking distance of both the metro and Kista Galleria.

### OFFICE 858 M<sup>2</sup> | TECHNOPOLIS KISTA

An office space on the second floor of Kista 2 building is now available for rent. This space consists of flexible open space and smaller office rooms as well as toilet facilities. The Kista campus is in a great location as the closest metro station is only six minutes away by foot, highways E4 and E18 are right next to the campus, and it is close to the services of Kista Galleria shopping center.