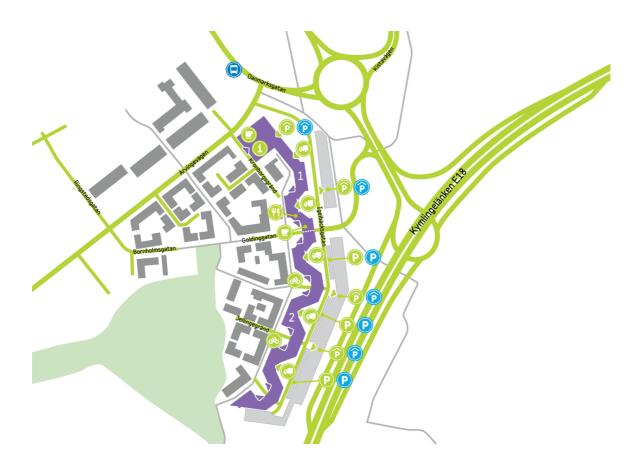

### **DIRECTIONS**

Kista campus is easily accesible by car or public transport. Kista is strategically located with direct access to both E4 and E18. It is only a six minute walk to the metro (blue line) and 150 meters to the buses and airport buses.

Area

 $858 \, \text{m}^2$ 

Floor

2. floor

Parking

Kista campus has very good parking opportunities with as many as 1,100 parking spaces in the area. There is both a warm and cold garage with ground and visitor parking.