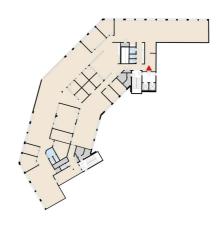

### OFFICE 858 M<sup>2</sup> | TECHNOPOLIS KISTA

An office space on the second floor of Kista 2 building is now available for rent. This space consists of flexible open space and smaller office rooms as well as toilet facilities. The Kista campus is in a great location as the closest metro station is only six minutes away by foot, highways E4 and E18 are right next to the campus, and it is close to the services of Kista Galleria shopping center.

Area

 $858 \, \text{m}^2$ 

Floor

2. floor

Parking

Kista campus has very good parking opportunities with as many as 1,100 parking spaces in the area. There is both a warm and cold garage with ground and visitor parking.