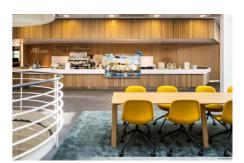

Should you get hungry, on the Kista campus you will find the MIN COFFEE offering light lunches and catering or the restaurant Brasseriet with a high level of service and a summer terrace at our campus.

# Delicious meals served all day long

Our campus has two favoured restaurants:
Middlepoint Café and Restaurant Brasseriet. In
the area you can also find café Capri and
Restaurant Pavarotti. And if you want
something to grab on the go, Ärvinge Livs
grocery store is right around the corner.