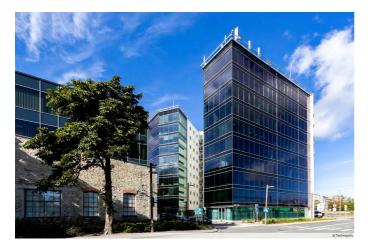

### OFFICE 892 M<sup>2</sup> | TECHNOPOLIS ÜLEMISTE

Spacious office space for rent on the 8th floor of the Lõõtsa 2A building. It is a whole floor office space with great views of Tallinn (north) and Ülemiste City Campus (south). Offices of different sizes in the office space, meeting rooms, toilets, kitchen and open office areas.

♠ Address

Lõõtsa 2A 11415 Tallinn

© Technop