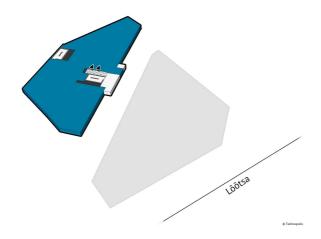

### OFFICE 892 M<sup>2</sup> | TECHNOPOLIS ÜLEMISTE

Spacious office space for rent on the 8th floor of the Lõõtsa 2A building. It is a whole floor office space with great views of Tallinn (north) and Ülemiste City Campus (south). Offices of different sizes in the office space, meeting rooms, toilets, kitchen and open office areas.

♠ Address

Lõõtsa 2A 11415 Tallinn

© Technop