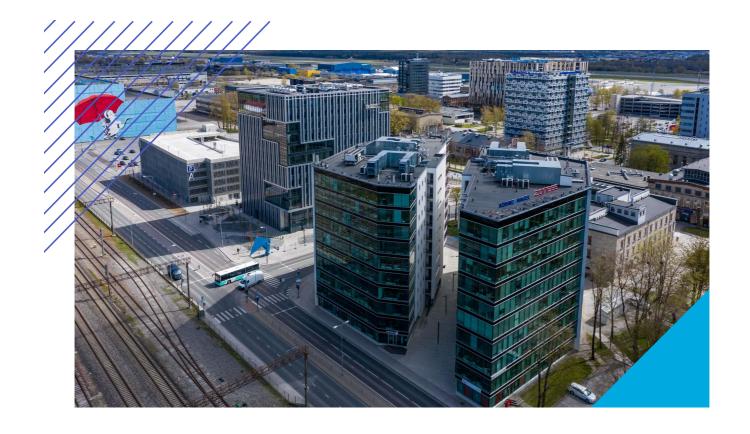

# TECHNOPOLIS ÜLEMISTE – FLEXIBLE OFFICE SPACE IN ÜLEMISTE CITY, TALLINN

You can find our Tallinn campus at Ülemiste City, which is the largest smart city in the Baltic countries and the biggest privately-owned business campus in Northern Europe.

Ülemiste City is based in a prime location, with Tallinn Airport and the future Rail Baltica railway hub only a few meters away. You can easily access the campus by public transport from all the neighboring districts of Tallinn, while the city center and harbor are just a 10-minute drive away.

### **DIRECTIONS**

Ülemiste City is located at the artery of transport options, with Tallinn Airport on one side and the future Rail Baltic and new bus terminal on the other side. The harbor is only a 10-minute drive away from the campus, and Tallinn's main routes Peterburi road and Tartu highway are located right at the doorstep.