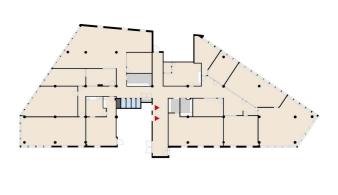

### OFFICE 892 M<sup>2</sup> | TECHNOPOLIS ÜLEMISTE

Spacious office space for rent on the 8th floor of the Lõõtsa 2A building. It is a whole floor office space with great views of Tallinn (north) and Ülemiste City Campus (south). Offices of different sizes in the office space, meeting rooms, toilets, kitchen and open office areas.

**Area** 892 m<sup>2</sup>

🚼 Floor

8. floor

Parking

Large parking lots and garages have the capacity to accommodate around 3.300 cars.

Type
Office

Availability

Available