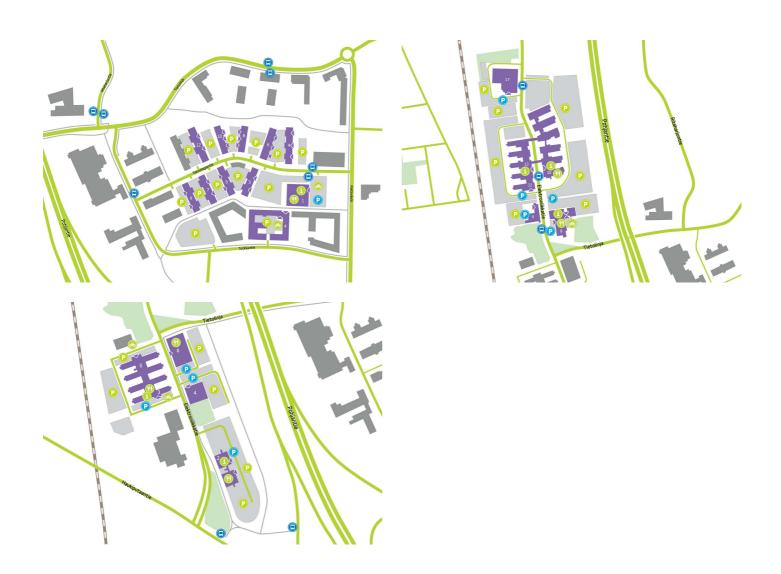

## TECHNOPOLIS LINNANMAA – OFFICE SPACE AMONG THOUSANDS OF PROFESSIONALS

You can find flexible office space and thousands of interconnected professionals at Technopolis Linnanmaa. The campus is home to 250 companies, 30 Technopolis properties, and the equivalent of 20 football fields in office space. As well as the selection of meeting rooms and auditoriums that are on campus, there are also six restaurants of different sizes, three sauna departments, and the Ideapark Oulu shopping center nearby. From our campus you will also find a small office area, Technopolis HUB, which consists of 84 smaller offices for teams of up to 12 people.

Around 6,000 professionals from all kinds of industries work at Technopolis Linnanmaa, which makes it a great place to be if you want to network and make lasting connections. The campus is next to Oulu University and just 10 minutes from the city center by car, as well as being easily accessible by public transport.

#### **DIRECTIONS**

Technopolis Linnanmaa campus is located along the highway only 10 minutes away from the city center and 20 minutes away from the airport.