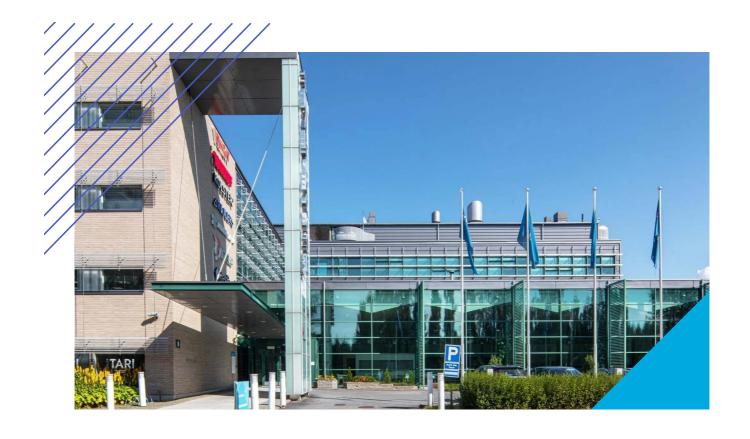

# Office 903 m<sup>2</sup>

Technopolis Linnanmaa, Oulu

#### OFFICE 903 M<sup>2</sup> | TECHNOPOLIS LINNANMAA

A large modern office space for rent in the C-wing, which consists of open space, office and conference rooms, as well as kitchen and social facilities. The stated square footage contains a share of the common areas. The property is located about a 10-minute drive from the city center of Oulu. Contact us and ask for more information!