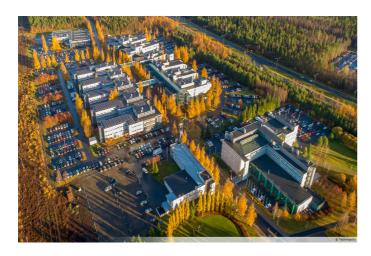

## TECHNOPOLIS LINNANMAA – OFFICE SPACE AMONG THOUSANDS OF PROFESSIONALS

You can find flexible office space and thousands of interconnected professionals at Technopolis Linnanmaa. The campus is home to 250 companies, 30 Technopolis properties, and the equivalent of 20 football fields in office space. As well as the selection of meeting rooms and auditoriums that are on campus, there are also six restaurants of different sizes, three sauna departments, and the Ideapark Oulu shopping center nearby. From our campus you will also find a small office area, Technopolis HUB, which consists of 84 smaller offices for teams of up to 12 people.

When visiting Linnanmaa, you will find yourself at the beginning of the Technopolis story. The original campus was built in the early 1980s after being inspired by Silicon Valley, and it went on to become one of the first technology villages in the world. Since then, most of the campus has been renovated and an extension was added in 2000.