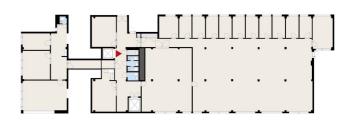

#### OFFICE 903 M<sup>2</sup> | TECHNOPOLIS LINNANMAA

A large modern office space for rent in the C-wing, which consists of open space, office and conference rooms, as well as kitchen and social facilities. The stated square footage contains a share of the common areas. The property is located about a 10-minute drive from the city center of Oulu. Contact us and ask for more information!

**Area** 903 m<sup>2</sup>

🚼 Floor

2. floor

Parking

Parking spaces can be found in outdoor parking areas in front of the properties.

Type
Office

Availability

Available