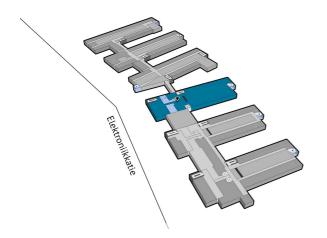

#### OFFICE 903 M<sup>2</sup> | TECHNOPOLIS LINNANMAA

A large modern office space for rent in the C-wing, which consists of open space, office and conference rooms, as well as kitchen and social facilities. The stated square footage contains a share of the common areas. The property is located about a 10-minute drive from the city center of Oulu. Contact us and ask for more information!

♠ Address

Elektroniikkatie 10 90590 Oulu

© Technopo