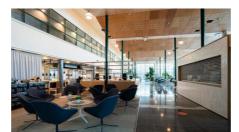

#### OFFICE 903 M<sup>2</sup> | TECHNOPOLIS LINNANMAA

A large modern office space for rent in the C-wing, which consists of open space, office and conference rooms, as well as kitchen and social facilities. The stated square footage contains a share of the common areas. The property is located about a 10-minute drive from the city center of Oulu. Contact us and ask for more information!