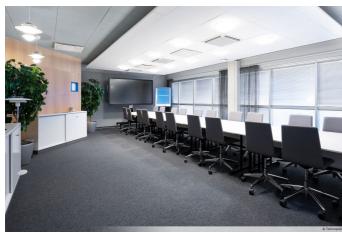

#### OFFICE 903 M<sup>2</sup> | TECHNOPOLIS LINNANMAA

A large modern office space for rent in the C-wing, which consists of open space, office and conference rooms, as well as kitchen and social facilities. The stated square footage contains a share of the common areas. The property is located about a 10-minute drive from the city center of Oulu. Contact us and ask for more information!