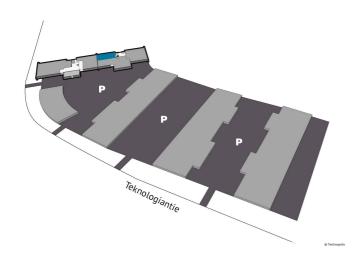

Parking
Parking spaces can be found in the outdoor parking

area in front of the property.

1. floor

**Address** 

Teknologiantie 3 90590 Oulu

© Technopo