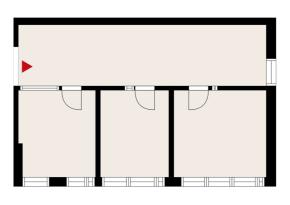

# Office 92 m<sup>2</sup>

Technopolis Linnanmaa, Oulu

### OFFICE 92 M<sup>2</sup> | TECHNOPOLIS LINNANMAA

A 1st floor office space with three office rooms for rent at Technopolis Linnanmaa Tehcnlogy Village. The property offers comprehensive services for its tenants. There are also many lunch restaurants in the nearby area, and the services of the center of Oulu are only 10-minute drive away. The stated square footage contains a share of the common areas. Contact us for more information!