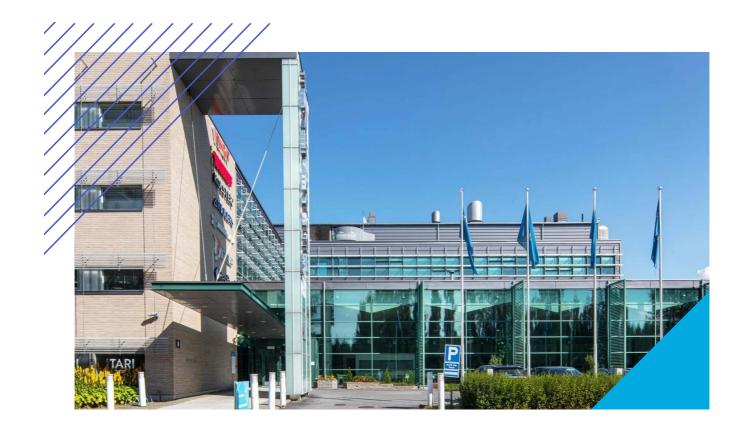

### OFFICE 92 M<sup>2</sup> | TECHNOPOLIS LINNANMAA

A 1st floor office space with three office rooms for rent at Technopolis Linnanmaa Tehcnlogy Village. The property offers comprehensive services for its tenants. There are also many lunch restaurants in the nearby area, and the services of the center of Oulu are only 10-minute drive away. The stated square footage contains a share of the common areas. Contact us for more information!