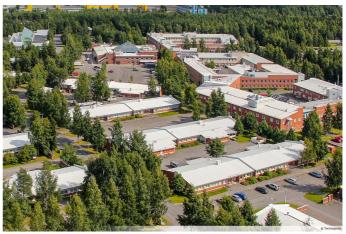

## TECHNOPOLIS LINNANMAA – OFFICE SPACE AMONG THOUSANDS OF PROFESSIONALS

You can find flexible office space and thousands of interconnected professionals at Technopolis Linnanmaa. The campus is home to 250 companies, 30 Technopolis properties, and the equivalent of 20 football fields in office space. As well as the selection of meeting rooms and auditoriums that are on campus, there are also six restaurants of different sizes, three sauna departments, and the Ideapark Oulu shopping center nearby. From our campus you will also find a small office area, Technopolis HUB, which consists of 84 smaller offices for teams of up to 12 people.

Around 6,000 professionals from all kinds of industries work at Technopolis Linnanmaa, which makes it a great place to be if you want to network and make lasting connections. The campus is next to Oulu University and just 10 minutes from the city center by car, as well as being easily accessible by public transport.